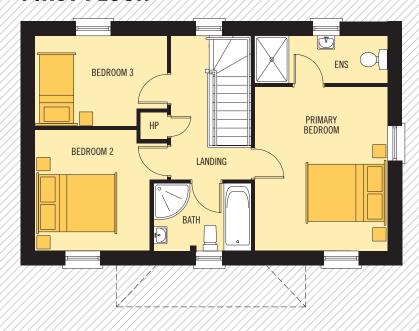

# THE BARNETT

**A27.3** SITE 167



Ref: 20241217





CHOOSE YOUR PERFECT
ANTRIM CONSTRUCTION HOME



OFF STEWARTSTOWN ROAD, BELFAST

# LAGMORE OFF STEWARTSTOWN ROAD, BELFAST

## **GROUND FLOOR**



## FIRST FLOOR



## THE BARNETT

**A27.3** SITE 167



### **GROUND FLOOR**

LOUNGE KITCHEN/DINING 5.64 x 3.47M 18'6" x 11'4" PLUS BAY 5.64 x 2.79M 18'6" x 9'1" MIN 2.18 x 1.29M 7'1" x 4'2" PANTRY 1.67 x 0.89M 5'5" x 2'4" STORE 1.56 x 0.98M 5'1" x 3'2" GARDEN ROOM 3.15 x 3.05M 10'4" x 10'0" WET ROOM 1.84 x 1.67M 6'0" x 5'5"

### **FIRST FLOOR**



### TOTAL FLOOR AREA: 116m<sup>2</sup> OR 1,254 SQ FT APPROX.

WHILST EVERY CARE IS TAKEN IN PREPARING THIS INFORMATION, NO REPRESENTATION IS GIVEN, AND IT DOES NOT FORM ANY PART OF A CONTRACT, ANY INTENDING PURCHASER MUST SATISFY HIMSELF/HERSELF AS TO THE CORRECTINESS OF EACH OF THE STATEMENTS CONTAINED IN THESE PARTICULARS. WE RESERVE THE RIGHT TO ALTER SPECIFICATIONS WITHOUT DUE NOTICE.