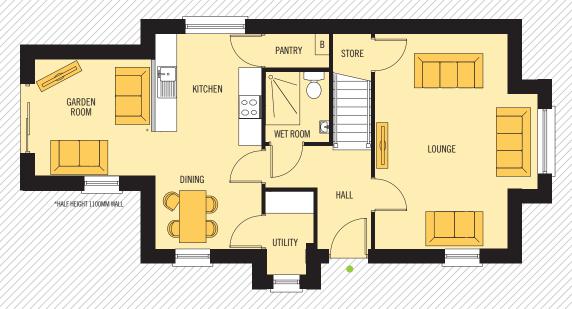

## **GROUND FLOOR**

### **GROUND FLOOR**

LOUNGE KITCHEN/DINING 5.64 x 3.47M 18'6" x 11'4" PLUS BAY 5.64 x 2.79M 18'6" x 9'1" MIN 2.18 x 1.29M 7'1" x 4'2" PANTRY 1.67 x 0.89M 5'5" x 2'4" STORE 1.56 x 0.98M 5'1" x 3'2" GARDEN ROOM 3.15 x 3.05M 10'4" x 10'0" WET ROOM 1.84 x 1.67M 6'0" x 5'5"