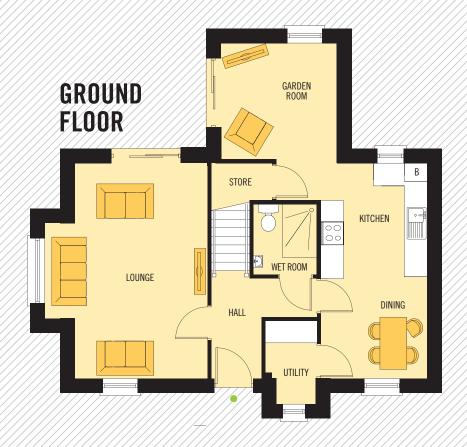

#### **GROUND FLOOR**

LOUNGE 5.64 x 3.47M 18'6" x 11'4" PLUS BAY KITCHEN/DINING 5.64 x 2.79M 18'6" x 9'1" MIN UTILITY ROOM 2.18 x 1.29M 7'1" x 4'2" STORE 1.56 x 0.98M 5'1" x 3'2" GARDEN ROOM 3.15 x 3.05M 10'4" x 10'0" WET ROOM 1.84 x 1.67M 6'0" x 5'5"