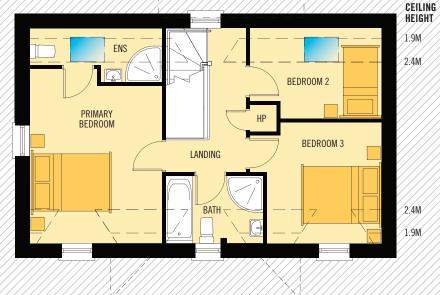

### **FIRST FLOOR**

### **FIRST FLOOR**

 PRIMARY BEDROOM
 4.57 x 3.47M
 15'0" x 11'4" MAX

 ENSUITE
 3.47 x 1.39M
 11'4" x 4'6" MAX

 BEDROOM 2
 3.46 x 2.37M
 11'4" x 7'9" MAX

 BEDROOM 3
 3.17 x 3.01M
 10'4" x 9'10" MAX

 BATHROOM
 2.55 x 1.77M
 8'4" x 5'9"