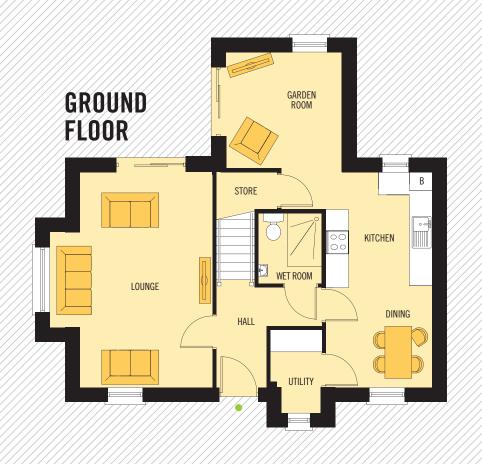

#### **GROUND FLOOR**

LOUNGE KITCHEN/DINING 5.64 x 2.79M 18'6" x 11'4" PLUS BAY 5.64 x 2.79M 18'6" x 9'1" MIN 2.18 x 1.29M 7'1" x 4'2" STORE 1.56 x 0.98M 5'1" x 3'2" GARDEN ROOM 3.15 x 3.05M 10'4" x 10'0" WET ROOM 1.84 x 1.67M 6'0" x 5'5"