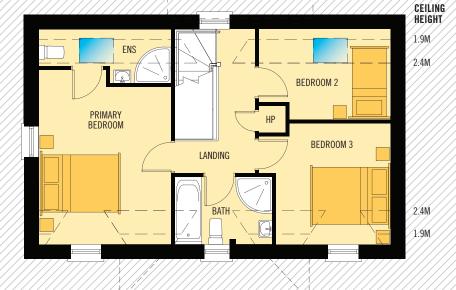

# THE BARNETT A27.2



Ref: 20241217





CHOOSE YOUR PERFECT
ANTRIM CONSTRUCTION HOME









## THE BARNETT A27.2



#### **GROUND FLOOR**

LOUNGE KITCHEN/DINING 5.64 x 2.79M 18'6" x 11'4" PLUS BAY 5.64 x 2.79M 18'6" x 9'1" MIN 2.18 x 1.29M 7'1" x 4'2" STORE 1.56 x 0.98M 5'1" x 3'2" GARDEN ROOM 3.15 x 3.05M 10'4" x 10'0" WET ROOM 1.84 x 1.67M 6'0" x 5'5"

#### **FIRST FLOOR**



### TOTAL FLOOR AREA: 117m<sup>2</sup> OR 1,264 SQ FT APPROX.

WHILST EVERY CARE IS TAKEN IN PREPARING THIS INFORMATION, NO REPRESENTATION IS GIVEN, AND IT DOES NOT FORM ANY PART OF A CONTRACT, ANY INTENDING PURCHASER MUST SATISFY HIMSELF/HERSELF AS TO THE CORRECTNESS OF EACH OF THE STATEMENTS CONTAINED IN THESE PARTICULARS, WE RESERVE THE RIGHT TO ALTER SPECIFICATIONS WITHOUT DUE NOTICE.