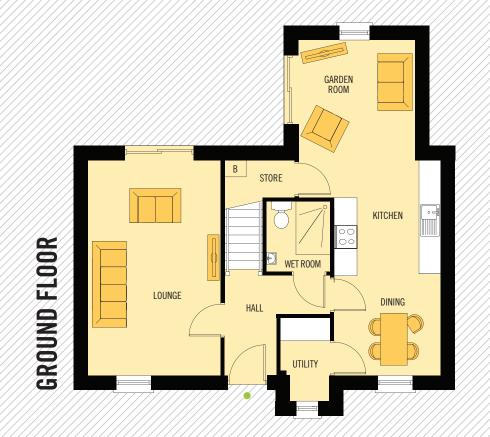

## **GROUND FLOOR**

LOUNGE 5.64 x 3.47M 18'6" x 11'4" KITCHEN/DINING 5.64 x 2.79M 18'6" x 9'1" UTILITY ROOM 2.18 x 1.29M 7'1" x 4'2" STORE 1.83 x 0.98M 6'0" x 3'2" MIN GARDEN ROOM 3.15 x 3.05M 10'4" x 10'0" WET ROOM 1.84 x 1.67M 6'0" x 5'5"