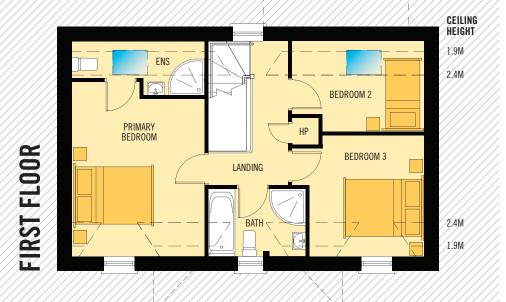

**FIRST FLOOR** 

PRIMARY BEDROOM 4.57 x 3.47M 15'0" x 11'4" MAX ENSUITE 3.47 x 1.39M 11'4" x 4'6" MAX BEDROOM 2 3.46 x 2.37M 11'4" x 7'9" MAX BEDROOM 3 3.17 x 3.01M 10'4" x 9'10" MAX BATHROOM 2.55 x 1.77M 8'4" x 5'9"