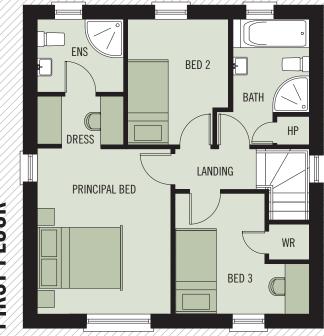

# FIRST FLOOR

## **FIRST FLOOR**

 PRINCIPAL BEDROOM
 4.08 x 3.30M
 13'5" x 10'10"

 DRESSING AREA
 2.13 x 1.20M
 7'0" x 3'11"

 ENSUITE
 2.13 x 1.80M
 7'0" x 5'11"

 BEDROOM 2
 3.10 x 2.50M
 10'2" x 8'2" MAX

 BEDROOM 3
 3.32 x 2.98M
 10'11" x 9'9" MAX

 BATHROOM
 3.10 x 1.89M
 10'2" x 6'2" MAX