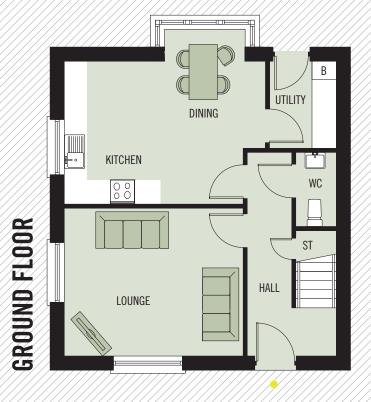

### **GROUND FLOOR**

LOUNGE 4.42 x 3.65M 14'6" x 12'0" KITCHEN / DINING 4.96 x 3.53M 16'3" x 11'7" MAX UTILITY 2.15 x 1.65M 7'1" x 5'5" WC 1.83 x 1.00M 6'0" x 3'3"