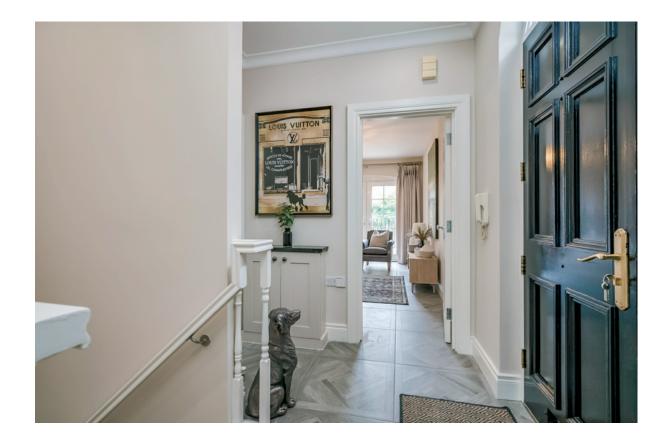

The Property Comprises:

Ground Floor

Hardwood front door to:

ENTRANCE HALL: Ceramic tiled floor. Low voltage spotlights, cornice ceiling.

CLOAKROOM/WC: Low flush wc, wash hand basin, part tiled walls, ceramic tiled floor. Low voltage spotlights, extractor fan.