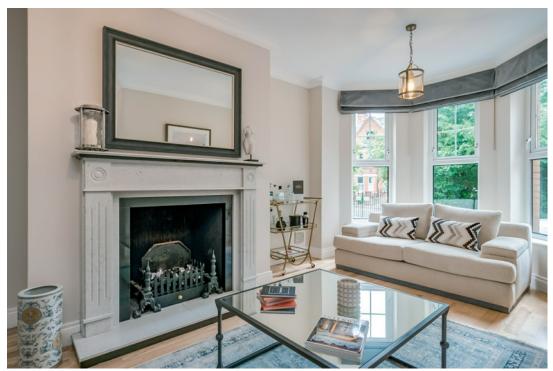

LOUNGE: 19' 0" x 13' 2" (5.79m x 4.01m) (at widest points). Marble effect fireplace, plumbed for gas fire, oak floor. Cornice ceiling, bay window.

LIVING ROOM AND DINING AREA:  $16' 8" \times 15' 2"$  (5.08m x 4.62m) (at widest points). Ceramic tiled floor, uPVC Door to faux balcony.