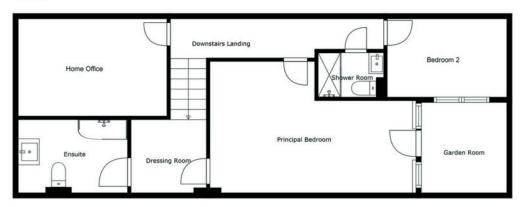

The property comprises; entrance hall with cloakroom/wc, spacious lounge with bay window and feature fireplace. There is a delightful open plan living/dining area and modern fitted kitchen with range of integrated appliances. On the lower level there are two good sized bedrooms, one with ensuite and a garden room to enjoy on sunnier days and a study/home office and main shower room.

The Property Comprises:

Ground Floor

Hardwood front door to:

ENTRANCE HALL: Ceramic tiled floor. Low voltage spotlights, cornice ceiling.

CLOAKROOM/WC: Low flush wc, wash hand basin, part tiled walls, ceramic tiled floor. Low voltage spotlights, extractor fan.

LOUNGE: 19' 0" x 13' 2" (5.79m x 4.01m) (at widest points). Marble effect fireplace, plumbed for gas fire, oak floor. Cornice ceiling, bay window.

LIVING ROOM AND DINING AREA:  $16' 8" \times 15' 2"$  (5.08m x 4.62m) (at widest points). Ceramic tiled floor, uPVC Door to faux balcony.

MODERN FITTED KITCHEN: 12' 5" x 7' 8" (3.78m x 2.34m) Range of high and low level units, work surfaces, one and a half bowl stainless steel sink unit, gas boiler. Integrated oven and hob, stainless steel extractor fan, integrated Indesit dishwasher, integrated fridge/freezer, integrated washing machine. Part tiled walls, ceramic tiled floor, glazed door to rear.

Lower Level

HALL:

BEDROOM (1):  $18' 4" \times 12' 6"$  (5.59m x 3.81m) (at widest points). Low voltage spotlights,

ENSUITE SHOWER ROOM: White suite comprising low flush wc, pedestal wash hand basin, fully tiled shower cubicle and drencher shower head. Part tiled walls, ceramic tiled floor, low voltage spotlights, extractor fan.

DRESSING ROOM: Built-in robes.

HOME OFFICE: 10' 1"  $\times$  7' 6" (3.07m  $\times$  2.29m) (At widest points). Built-in cupboards.

SHOWER ROOM: White suite comprising low flush wc, pedestal wash hand basin, fully tiled shower cubicle with electric shower, fully tiled walls, ceramic tiled floor, low voltage spotlights, extractor fan.

Floor 2

Floor 1