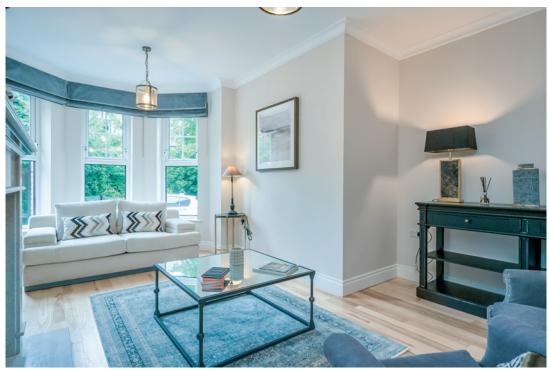

LOUNGE: 19' 0" x 13' 2" (5.79m x 4.01m) (at widest points). Marble effect fireplace, plumbed for gas fire, oak floor. Cornice ceiling, bay window.

LIVING ROOM AND DINING AREA:  $16' 8" \times 15' 2"$  (5.08m x 4.62m) (at widest points). Ceramic tiled floor, uPVC Door to faux balcony.