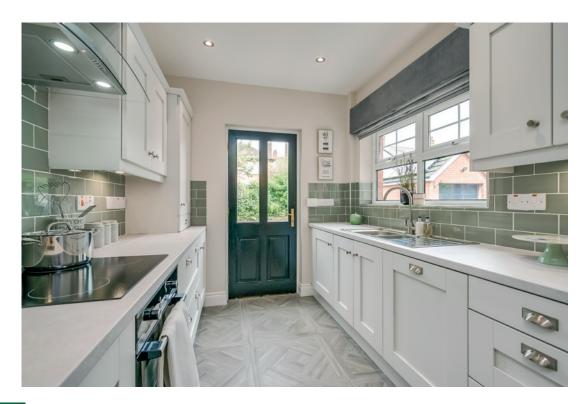

MODERN FITTED KITCHEN: 12' 5" x 7' 8" (3.78m x 2.34m) Range of high and low level units, work surfaces, one and a half bowl stainless steel sink unit, gas boiler. Integrated oven and hob, stainless steel extractor fan, integrated Indesit dishwasher, integrated fridge/freezer, integrated washing machine. Part tiled walls, ceramic tiled floor, glazed door to rear.