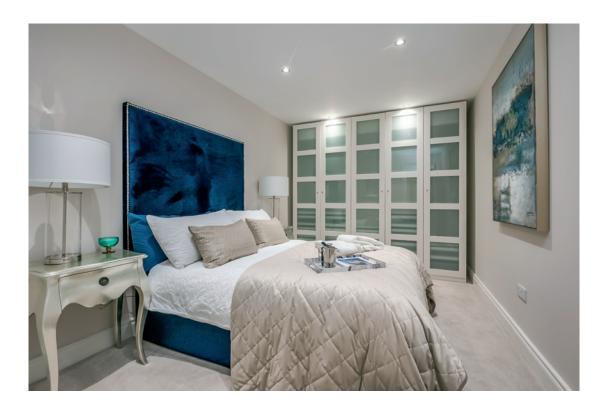

Lower Level

HALL:

BEDROOM (1):  $18' 4" \times 12' 6"$  (5.59m x 3.81m) (at widest points). Low voltage spotlights,

ENSUITE SHOWER ROOM: White suite comprising low flush wc, pedestal wash hand basin, fully tiled shower cubicle and drencher shower head. Part tiled walls, ceramic tiled floor, low voltage spotlights, extractor fan.