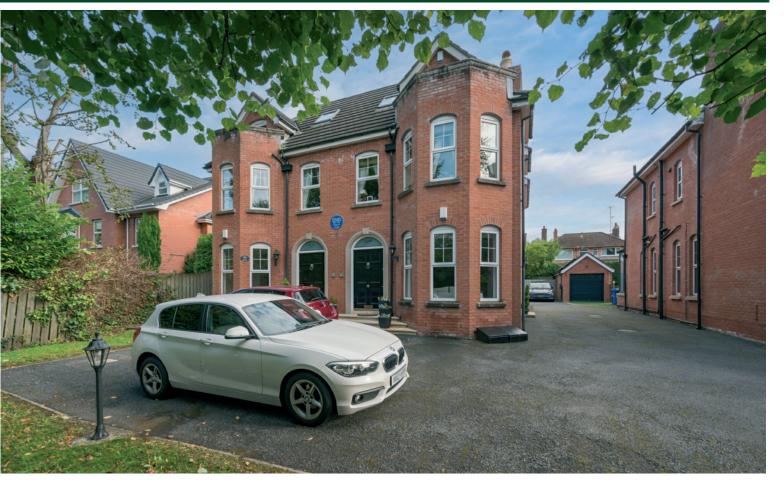

## TEMPLETON ROBINSON

A recently renovated duplex apartment in Marlborough Park South, Malone. The apartment is walking distance of the Lisburn Road and all the amenities it has to offer. The apartment is finished to a high level of specification throughout and careful thought has been given to the layout and presentation.

## Offers Over £295,000

50C Marlborough Park South, Malone, Belfast, BT9 6HS

Viewing by appointment through agent 028 9066 3030

- Recently Refurbished Duplex Apartment with Delightful Glass Roof Garden Room
- Entrance Hall with Cloakroom/wc
- Lounge with Bay Window and Feature Fireplace
- Open Plan living/ Dining Room
- Modern Fitted Kitchen with Range of Integrated Appliances
- Two Good Sized Bedrooms, One with Ensuite Shower Room and Garden Room
- Study/Home Office
- Modern Shower Room
- Gas heating / Double Glazed Windows
- One Car Parking, 2 Visitor Spaces & Surrounding Communal Gardens
- Ideal Location Walking Distance of Lisburn Road Amenities and Into the City Centre