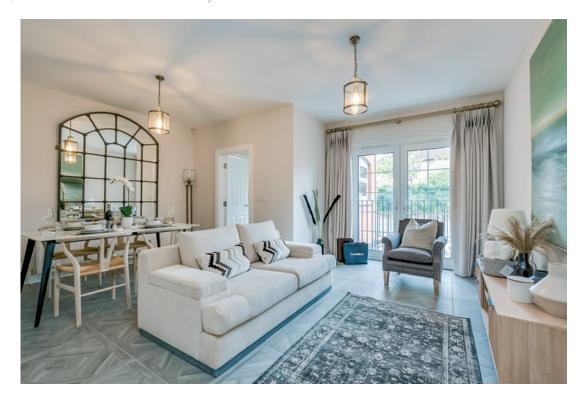

The property comprises; entrance hall with cloakroom/wc, spacious lounge with bay window and feature fireplace. There is a delightful open plan living/dining area and modern fitted kitchen with range of integrated appliances. On the lower level there are two good sized bedrooms, one with ensuite and a garden room to enjoy on sunnier days and a study/home office and main shower room.

LOUNGE: 19' 0" x 13' 2" (5.79m x 4.01m) (at widest points). Marble effect fireplace, plumbed for gas fire, oak floor. Cornice ceiling, bay window.

LIVING ROOM AND DINING AREA:  $16' 8" \times 15' 2"$  (5.08m x 4.62m) (at widest points). Ceramic tiled floor, uPVC Door to faux balcony.