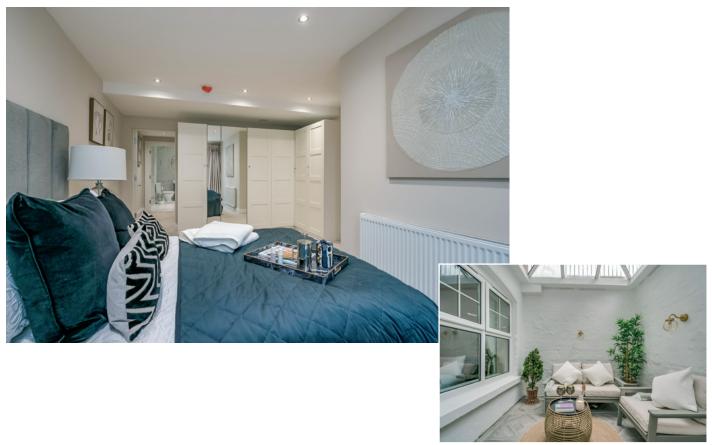

The property comprises; entrance hall with cloakroom/wc, spacious lounge with bay window and feature fireplace. There is a delightful open plan living/dining area and modern fitted kitchen with range of integrated appliances. On the lower level there are two good sized bedrooms, one with ensuite and a garden room to enjoy on sunnier days and a study/home office and main shower room.

Lower Level

HALL:

BEDROOM (1):  $18' 4" \times 12' 6"$  (5.59m x 3.81m) (at widest points). Low voltage spotlights,

ENSUITE SHOWER ROOM: White suite comprising low flush wc, pedestal wash hand basin, fully tiled shower cubicle and drencher shower head. Part tiled walls, ceramic tiled floor, low voltage spotlights, extractor fan.