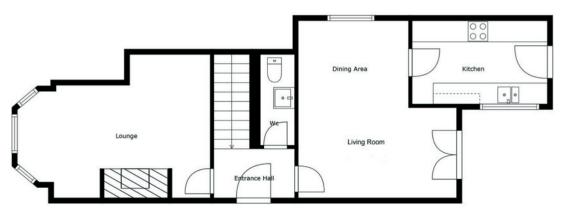

The property comprises; entrance hall with cloakroom/wc, spacious lounge with bay window and feature fireplace. There is a delightful open plan living/dining area and modern fitted kitchen with range of integrated appliances. On the lower level there are two good sized bedrooms, one with ensuite and a garden room to enjoy on sunnier days and a study/home office and main shower room.

The Property Comprises:

Ground Floor

Hardwood front door to:

ENTRANCE HALL: Ceramic tiled floor. Low voltage spotlights, cornice ceiling.

CLOAKROOM/WC: Low flush wc, wash hand basin, part tiled walls, ceramic tiled floor. Low voltage spotlights, extractor fan.

LOUNGE: 19' 0" x 13' 2" (5.79m x 4.01m) (at widest points). Marble effect fireplace, plumbed for gas fire, oak floor. Cornice ceiling, bay window.

LIVING ROOM AND DINING AREA:  $16' 8" \times 15' 2"$  (5.08m x 4.62m) (at widest points). Ceramic tiled floor, uPVC Door to faux balcony.

MODERN FITTED KITCHEN: 12' 5" x 7' 8" (3.78m x 2.34m) Range of high and low level units, work surfaces, one and a half bowl stainless steel sink unit, gas boiler. Integrated oven and hob, stainless steel extractor fan, integrated Indesit dishwasher, integrated fridge/freezer, integrated washing machine. Part tiled walls, ceramic tiled floor, glazed door to rear.