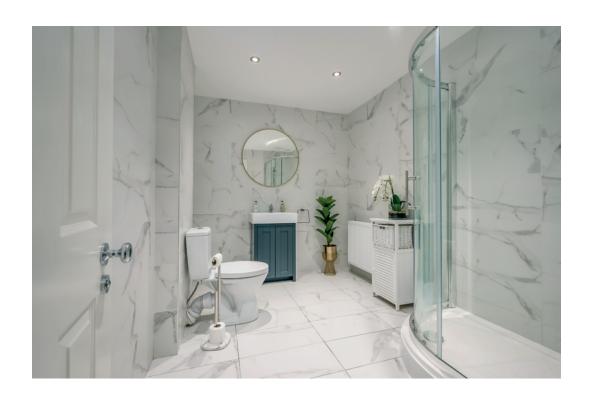

Lower Level

HALL:

BEDROOM (1):  $18' 4" \times 12' 6"$  (5.59m x 3.81m) (at widest points). Low voltage spotlights,

ENSUITE SHOWER ROOM: White suite comprising low flush wc, pedestal wash hand basin, fully tiled shower cubicle and drencher shower head. Part tiled walls, ceramic tiled floor, low voltage spotlights, extractor fan.

DRESSING ROOM: Built-in robes.

HOME OFFICE: 10' 1"  $\times$  7' 6" (3.07m  $\times$  2.29m) (At widest points). Built-in cupboards.

SHOWER ROOM: White suite comprising low flush wc, pedestal wash hand basin, fully tiled shower cubicle with electric shower, fully tiled walls, ceramic tiled floor, low voltage spotlights, extractor fan.