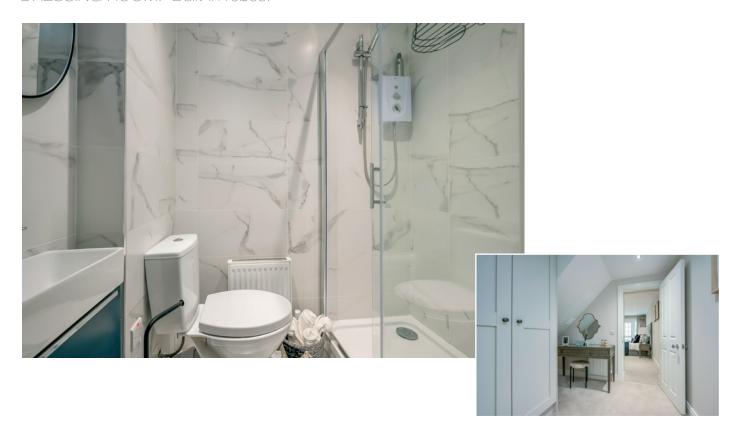

Lower Level

HALL:

BEDROOM (1):  $18' 4" \times 12' 6"$  (5.59m x 3.81m) (at widest points). Low voltage spotlights,

ENSUITE SHOWER ROOM: White suite comprising low flush wc, pedestal wash hand basin, fully tiled shower cubicle and drencher shower head. Part tiled walls, ceramic tiled floor, low voltage spotlights, extractor fan.

DRESSING ROOM: Built-in robes.

HOME OFFICE: 10' 1"  $\times$  7' 6" (3.07m  $\times$  2.29m) (At widest points). Built-in cupboards.

SHOWER ROOM: White suite comprising low flush wc, pedestal wash hand basin, fully tiled shower cubicle with electric shower, fully tiled walls, ceramic tiled floor, low voltage spotlights, extractor fan.