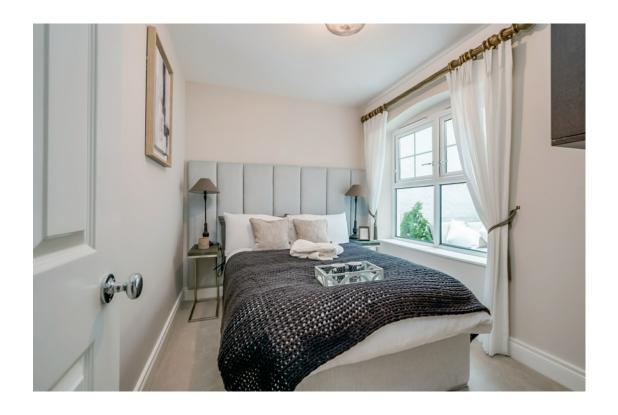

Lower Level

HALL:

BEDROOM (1):  $18' 4" \times 12' 6"$  (5.59m x 3.81m) (at widest points). Low voltage spotlights,

ENSUITE SHOWER ROOM: White suite comprising low flush wc, pedestal wash hand basin, fully tiled shower cubicle and drencher shower head. Part tiled walls, ceramic tiled floor, low voltage spotlights, extractor fan.