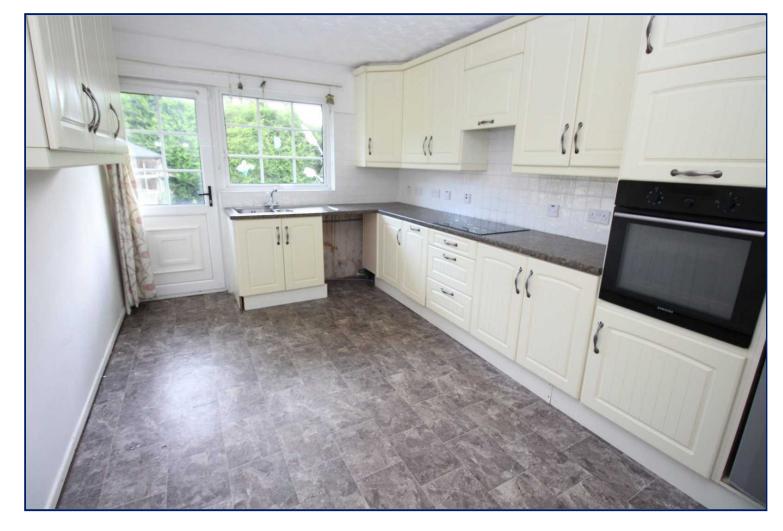

## Kitchen

14'3" x 9'7" (4.34m x 2.92m)

Excellent range of fitted high and low level units. Built in hob and eye level oven. One and a half bowl stainless steel sink unit with mixer tap. Extractor fan. Dishwasher and microwave. Part tiled walls.