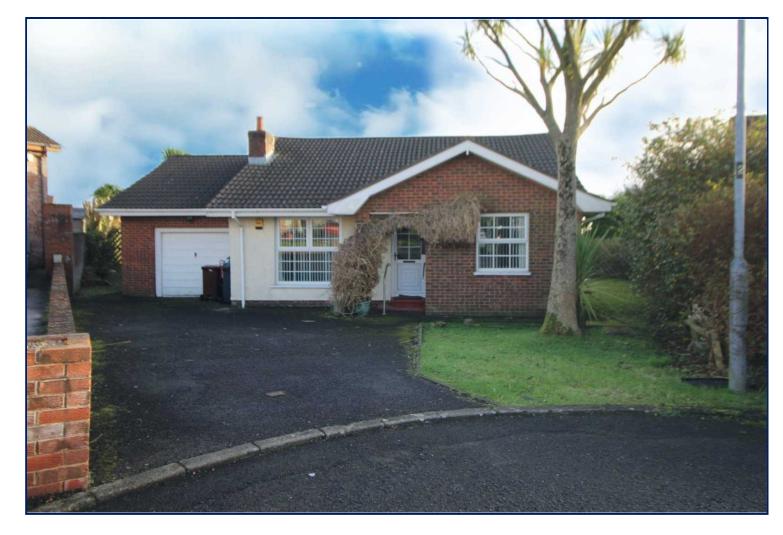

5 Henly Heights, Carrickfergus, County Antrim, BT38 8YJ

Offers in the region of: £179,500

reedsrains.co.uk

# 5 Henly Heights, Carrickfergus

## **Description**

Attractive detached bungalow situated in a small cul-de-sac on a prime site. Ideally suited to both the young family and those wishing to downsize. The well planned interior offers a spacious lounge, fitted kitchen/diner, three bedrooms and a shower room with walk in shower area. The bungalow benefits from an oil fired central heating system, double glazed windows and attached matching garage. Positioned in a popular residential location an internal viewing can be arranged through Reeds Rains on 02893 351727.