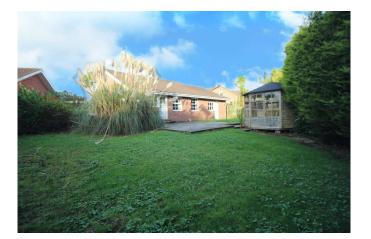

### **Extensive Rear Garden**

Private well enclosed rear garden laid in lawn with a variety of plants, shrubs and hedging. Paved patio area.