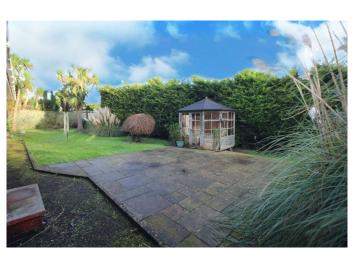

### **Extensive Rear Garden**

Private well enclosed rear garden laid in lawn with a variety of plants, shrubs and hedging. Paved patio area.