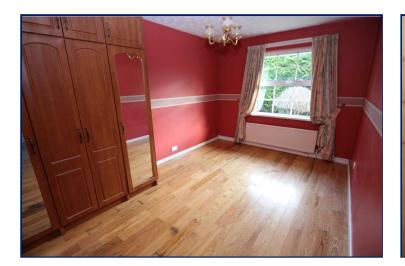

### **Bedroom 1**

14'9" x 9'7" (4.5m x 2.92m)
Range of fitted robes with overhead storage.