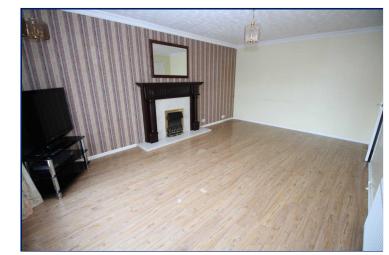

## Lounge

17'9" x 12'2" (5.4m x 3.7m)
Mahogany surround fireplace with tiled inset and hearth. Laminate wooden floor.