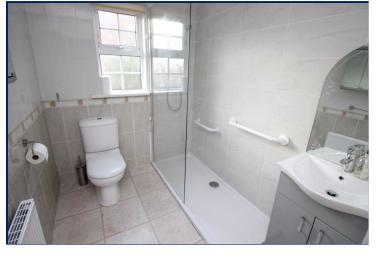

### **Shower Room**

White suite comprising walk in shower with wall mounted MIra electric shower, vanity unit and low flush wc. Tiled walls and floor. PVC strip ceiling with spotlights.