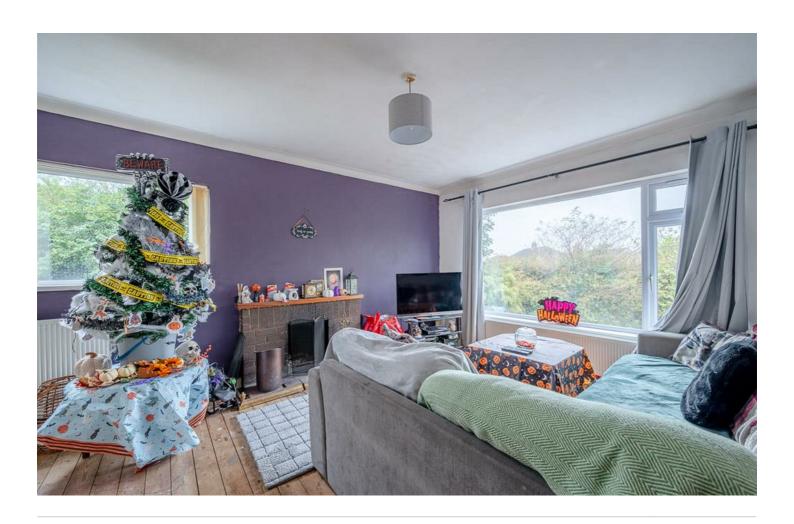

## HOUSE -DETACHED Add text here

- Detached Property Occupying an Extremely Private Site in Popular Residential Area
- Bright, Spacious and Flexible Accommodation
- Open Plan Living Room to Casual Dining Area with Brick Fireplace
- Kitchen with Casual Dining Area
- Four Bedrooms, Two of Which are on the Ground Floor, One of the Ground Floor Bedrooms Could be an Additional Reception Room
- Ground Floor Bathroom with Three Piece Suite
- First Floor Shower Room with Three Piece Suite
- Oil Fired Central Heating
- Double Glazed Windows
- Gardens in Lawns to Front, Side and Rear

#### **ROOM DETAILS**

COVERED BEDROOM (4):

ENTRANCE (10'11" x 7'10")

PORCH: BATHROOM:

RECEPTION STAIRS TO FIRST

HALL: FLOOR:

LIVING ROOM LANDING:

OPEN PLAN TO
BEDROOM (1):

CASUAL DINING  $(10'10" \times 9'5")$ 

*AREA*: (25'10" x 12'3") *BEDROOM* (2):

(9'6" x 9'0")

KITCHEN: (20'10" x 8'2") SHOWER ROOM:

BEDROOM (3): Outside

(12'1" x 10'11")