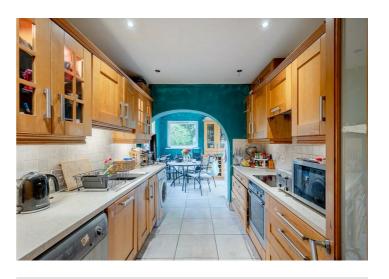

## HOUSE -DETACHED Add text here

- Detached Property Occupying an Extremely Private Site in Popular Residential Area
- Bright, Spacious and Flexible Accommodation
- Open Plan Living Room to Casual Dining Area with Brick Fireplace
- Kitchen with Casual Dining Area
- Four Bedrooms, Two of Which are on the Ground Floor, One of the Ground Floor Bedrooms Could be an Additional Reception Room
- Ground Floor Bathroom with Three Piece Suite
- First Floor Shower Room with Three Piece Suite
- Oil Fired Central Heating
- Double Glazed Windows
- Gardens in Lawns to Front, Side and Rear

CASUAL DINING  $(10'10" \times 9'5")$ 

*AREA*: (25'10" x 12'3") *BEDROOM* (2):

(9'6" x 9'0")

KITCHEN: (20'10" x 8'2") SHOWER ROOM:

BEDROOM (3): Outside

(12'1" x 10'11")