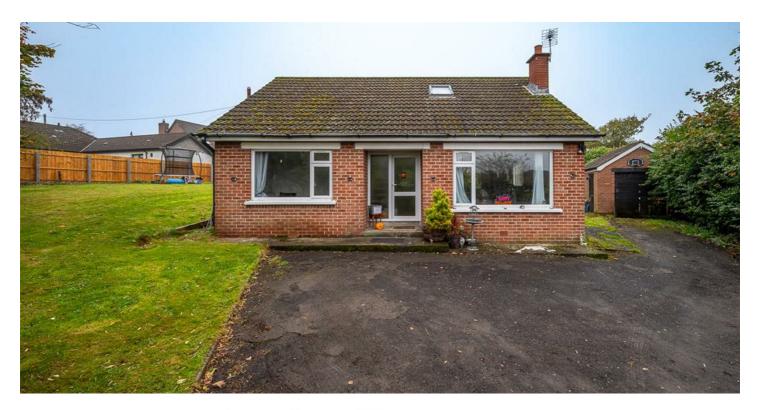

# 20 BALLYMACONNELL ROAD SOUTH

BANGOR BT19 6DQ

Offers Around

£244,950

## HOUSE -DETACHED Add text here

- Detached Property Occupying an Extremely Private Site in Popular Residential Area
- Bright, Spacious and Flexible Accommodation
- Open Plan Living Room to Casual Dining Area with Brick Fireplace
- Kitchen with Casual Dining Area
- Four Bedrooms, Two of Which are on the Ground Floor, One of the Ground Floor Bedrooms Could be an Additional Reception Room
- Ground Floor Bathroom with Three Piece Suite
- First Floor Shower Room with Three Piece Suite
- Oil Fired Central Heating
- Double Glazed Windows
- Gardens in Lawns to Front, Side and Rear