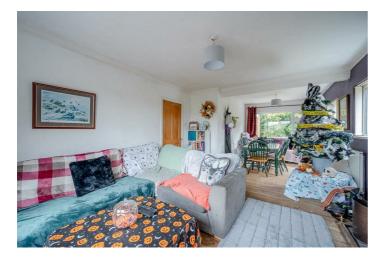

## HOUSE -DETACHED Add text here

- Detached Property Occupying an Extremely Private Site in Popular Residential Area
- Bright, Spacious and Flexible Accommodation
- Open Plan Living Room to Casual Dining Area with Brick Fireplace
- Kitchen with Casual Dining Area
- Four Bedrooms, Two of Which are on the Ground Floor, One of the Ground Floor Bedrooms Could be an Additional Reception Room
- Ground Floor Bathroom with Three Piece Suite
- First Floor Shower Room with Three Piece Suite
- Oil Fired Central Heating
- Double Glazed Windows
- Gardens in Lawns to Front, Side and Rear

#### **ROOM DETAILS**

COVERED BEDROOM (4):

ENTRANCE (10'11" x 7'10")

PORCH: BATHROOM:

RECEPTION STAIRS TO FIRST

HALL: FLOOR:

LIVING ROOM LANDING:

OPEN PLAN TO
BEDROOM (1):

CASUAL DINING  $(10'10" \times 9'5")$ 

*AREA*: (25'10" x 12'3") *BEDROOM* (2):

(9'6" x 9'0")

KITCHEN: (20'10" x 8'2") SHOWER ROOM:

BEDROOM (3): Outside

(12'1" x 10'11")