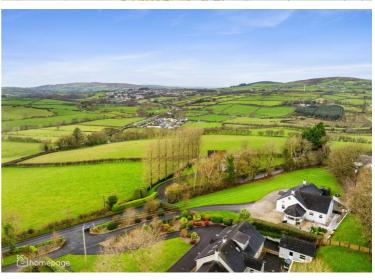

This large detached family home is set on a superb site with uninterrupted panoramic views over the surrounding countryside, providing a bright and spacious layout across this modern internal design.

Extending to circa 2,250 sq ft, this deceptively spacious property is presented in very high standard throughout, and the expansive layout benefits from 3 reception rooms, with open plan kitchen / living / dining, large utility area, 3 double bedrooms with master en-suite and a family bathroom on the ground floor. The first floor layout includes spacious landing, with 2 large double bedrooms and WC.

Externally the property benefits from a superb elevated site laid out in lawns and shrubbery, enclosed by mature hedgerows and trees. There is ample parking to the front and side with a large paved seating area to the rear, maximising the southerly aspect.