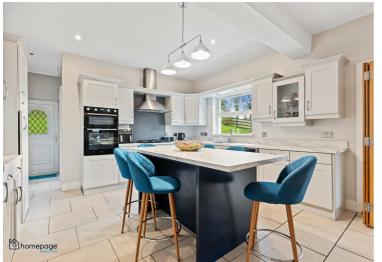

This large detached family home is set on a superb site with uninterrupted panoramic views over the surrounding countryside, providing a bright and spacious layout across this modern internal design.

Extending to circa 2,250 sq ft, this deceptively spacious property is presented in very high standard throughout, and the expansive layout benefits from 3 reception rooms, with open plan kitchen / living / dining, large utility area, 3 double bedrooms with master en-suite and a family bathroom on the ground floor. The first floor layout includes spacious landing, with 2 large double bedrooms and WC.