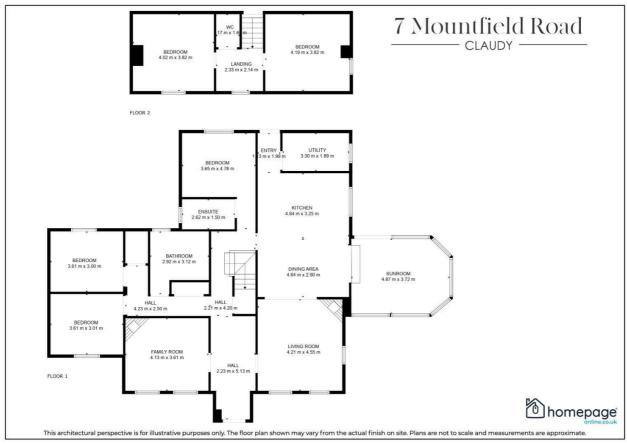

This large detached family home is set on a superb site with uninterrupted panoramic views over the surrounding countryside, providing a bright and spacious layout across this modern internal design.

Extending to circa 2,250 sq ft, this deceptively spacious property is presented in very high standard throughout, and the expansive layout benefits from 3 reception rooms, with open plan kitchen / living / dining, large utility area, 3 double bedrooms with master en-suite and a family bathroom on the ground floor. The first floor layout includes spacious landing, with 2 large double bedrooms and WC.