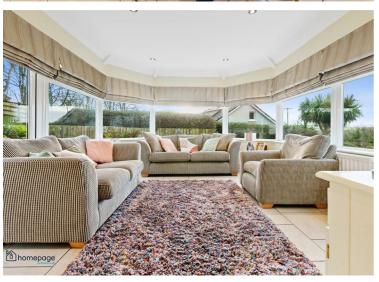

This large detached family home is set on a superb site with uninterrupted panoramic views over the surrounding countryside, providing a bright and spacious layout across this modern internal design.

Extending to circa 2,250 sq ft, this deceptively spacious property is presented in very high standard throughout, and the expansive layout benefits from 3 reception rooms, with open plan kitchen / living / dining, large utility area, 3 double bedrooms with master en-suite and a family bathroom on the ground floor. The first floor layout includes spacious landing, with 2 large double bedrooms and WC.