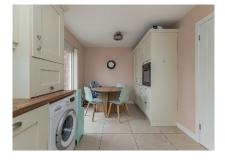

#### KITCHEN/DINING AREA: 4.94m (16'2'') x 2.67m (8'9'')

Excellent range of high and low level units. Wood strip effect round edge work surfaces. Single drainer stainless steel sink unit with mixer tap. Integrated oven. Integrated hob (slight damage) Extractor hood in stainless steel and glass canopy. Integrated fridge freezer and dishwasher. Plumbed for washing machine. Part tiled walls and tiled floor. Double glazed double doors leading to rear patio area and garden.