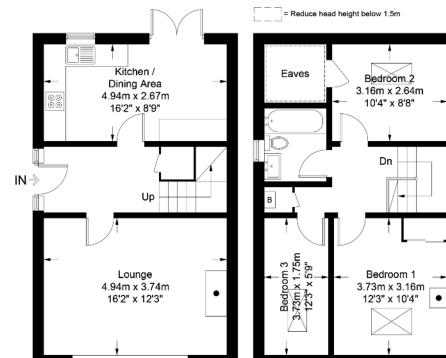

#### ACCOMMODATION

Measurements are approximate.

#### **ENTRANCE HALL:**

PVC double glazed entrance door with double glazed side panels, Laminated timber floor. Storage under stairs.

#### LOUNGE: 4.94m (16'2") x 3.74m (12'3") Multi fuel stove on granite hearth. Laminated timber floor.

#### KITCHEN/DINING AREA: 4.94m (16'2'') x 2.67m (8'9'')

Excellent range of high and low level units. Wood strip effect round edge work surfaces. Single drainer stainless steel sink unit with mixer tap. Integrated oven. Integrated hob (slight damage) Extractor hood in stainless steel and glass canopy. Integrated fridge freezer and dishwasher. Plumbed for washing machine. Part tiled walls and tiled floor. Double glazed double doors leading to rear patio area and garden.

#### **FIRST FLOOR**

#### BEDROOM (I):

3.73m (12'3") x 3.16m (10'4")

Wardrobe with sliding mirror doors. Laminated timber floor. Roof window. Measurements taken into sloping ceiling.

#### **BEDROOM (2):**

#### 3.16m (10'4") x 2.64m (8'8")

Laminated timber floor. Roof window. Measurements taken into sloping ceiling.

#### **BEDROOM (3)**:

#### 3.73m (12'3") x 1.75m (5'9")

Laminated timber floor. Roof window. Measurement taken into sloping ceiling.

#### **BATHROOM:**

White suite. Panelled bath with thermostatic shower and shower screen. Vanity unit with wash hand basin and mixer tap. Close couple low fush wc. Part tiled walls. Tiled floor. Separate storage cupboard on landing with gas fired boiler.

#### 27 St. Marks Wood

**Ground Floor** 

**First Floor** 

Illustration for identification purposes only, measurements are approximate, not to scale. FloorplansUsketch.com © 2024 (ID1152302)