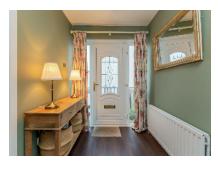

#### **ENTRANCE HALL:**

PVC double glazed entrance door with double glazed side panels, Laminated timber floor. Storage under stairs.