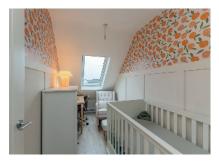

#### BEDROOM (I):

3.73m (12'3") x 3.16m (10'4")

Wardrobe with sliding mirror doors. Laminated timber floor. Roof window. Measurements taken into sloping ceiling.

#### 3.16m (10'4") x 2.64m (8'8")

Laminated timber floor. Roof window. Measurements taken into sloping ceiling.

#### 3.73m (12'3") x 1.75m (5'9")

Laminated timber floor. Roof window. Measurement taken into sloping ceiling.