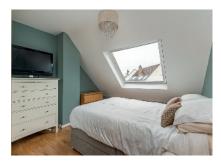

#### BEDROOM (I):

3.73m (12'3") x 3.16m (10'4")

Wardrobe with sliding mirror doors. Laminated timber floor. Roof window. Measurements taken into sloping ceiling.

#### 3.16m (10'4") x 2.64m (8'8")

Laminated timber floor. Roof window. Measurements taken into sloping ceiling.

#### 3.73m (12'3") x 1.75m (5'9")

Laminated timber floor. Roof window. Measurement taken into sloping ceiling.