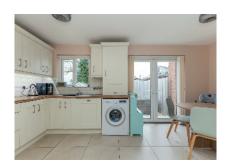

#### KITCHEN/DINING AREA: 4.94m (16'2'') x 2.67m (8'9'')

Excellent range of high and low level units. Wood strip effect round edge work surfaces. Single drainer stainless steel sink unit with mixer tap. Integrated oven. Integrated hob (slight damage) Extractor hood in stainless steel and glass canopy. Integrated fridge freezer and dishwasher. Plumbed for washing machine. Part tiled walls and tiled floor. Double glazed double doors leading to rear patio area and garden.