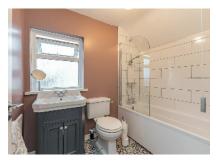

#### **BATHROOM:**

White suite. Panelled bath with thermostatic shower and shower screen. Vanity unit with wash hand basin and mixer tap. Close couple low fush wc. Part tiled walls. Tiled floor. Separate storage cupboard on landing with gas fired boiler.