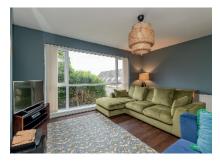

#### LOUNGE: 4.94m (16'2") x 3.74m (12'3") Multi fuel stove on granite hearth. Laminated timber floor.