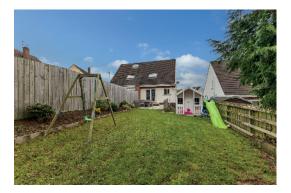

#### **OUTSIDE:**

Enclosed and private rear garden laid in lawn and paved patio area. Tarmac area with garden shed. Flower bed with mature trees and shrubs. Outside tap and light. Front garden laid in gravel bed. Tarmac driveway.