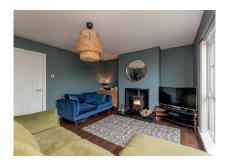

#### LOUNGE: 4.94m (16'2") x 3.74m (12'3") Multi fuel stove on granite hearth. Laminated timber floor.