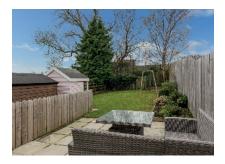

#### **OUTSIDE:**

Enclosed and private rear garden laid in lawn and paved patio area. Tarmac area with garden shed. Flower bed with mature trees and shrubs. Outside tap and light. Front garden laid in gravel bed. Tarmac driveway.