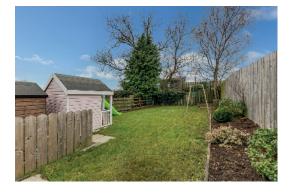

#### **OUTSIDE:**

Enclosed and private rear garden laid in lawn and paved patio area. Tarmac area with garden shed. Flower bed with mature trees and shrubs. Outside tap and light. Front garden laid in gravel bed. Tarmac driveway.