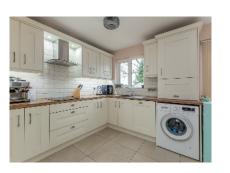

#### KITCHEN/DINING AREA: 4.94m (16'2'') x 2.67m (8'9'')

Excellent range of high and low level units. Wood strip effect round edge work surfaces. Single drainer stainless steel sink unit with mixer tap. Integrated oven. Integrated hob (slight damage) Extractor hood in stainless steel and glass canopy. Integrated fridge freezer and dishwasher. Plumbed for washing machine. Part tiled walls and tiled floor. Double glazed double doors leading to rear patio area and garden.