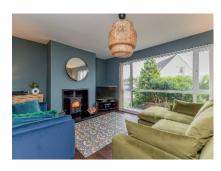

#### LOUNGE: 4.94m (16'2") x 3.74m (12'3") Multi fuel stove on granite hearth. Laminated timber floor.