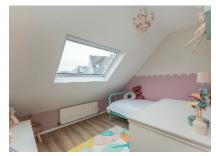

#### BEDROOM (I):

3.73m (12'3") x 3.16m (10'4")

Wardrobe with sliding mirror doors. Laminated timber floor. Roof window. Measurements taken into sloping ceiling.

#### 3.16m (10'4") x 2.64m (8'8")

Laminated timber floor. Roof window. Measurements taken into sloping ceiling.

#### 3.73m (12'3") x 1.75m (5'9")

Laminated timber floor. Roof window. Measurement taken into sloping ceiling.