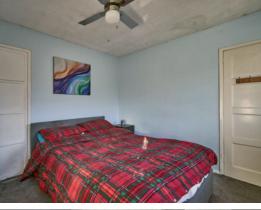

#### First Floor

LANDING: Access to roofspace, linen cupboard BEDROOM (1): 11' 9" x 10' 2" (3.58m x 3.1m) Single panel radiator, built in storage cupboard BEDROOM (2): 11' 8" x 10' 8" (3.56m x 3.25m) Built in storage BEDROOM (3): 9' 2" x 7' 9" (2.79m x 2.36m) Built in storage BATHROOM: Recently fitted panelled bath with mixer taps, shower screen and telephone hand shower. Low flush wc, pedestal wash hand basin.