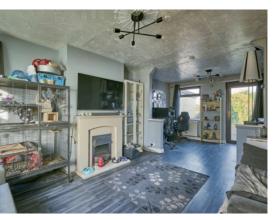

#### Ground Floor

ENTRANCE HALL: UPVC double glazed front door. Laminate flooring CLOAKROOM WC: Low flush wc, wall mounted wash hand basin. LIVING DINING ROOM : 22' 8" x 11' 6" (6.9m x 3.5m) Laminate flooring, electric fire with stone surround. UPVC double glazed door to garden.

## **Property Features**

Spacious semi detached home with expansive rear garden

Good sized living and dining room with electric fire and stone surround

Well-equipped kitchen with integrated appliances

Three well proportioned bedrooms