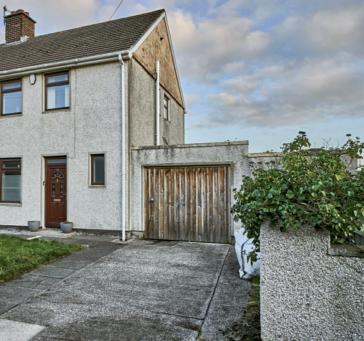

#### 12 Trasnagh Drive, NEWTOWNARDS, BT23 4PD

## **Property Features**

Spacious semi detached home with expansive rear garden

Good sized living and dining room with electric fire and stone surround

Well-equipped kitchen with integrated appliances

Three well proportioned bedrooms

Large rear garden in lawns with decking area, garden shed and greenhouse. Driveway parking to front and additional secure parking to the rear.