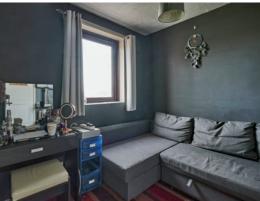

#### Outside

WORKSHOP/ HOME OFFICE OR GYM: 20' 0" x 10' 0" (6.1m x 3.05m) Light, power and wifi. Double glazed french doors to front and single double glazed door to rear.