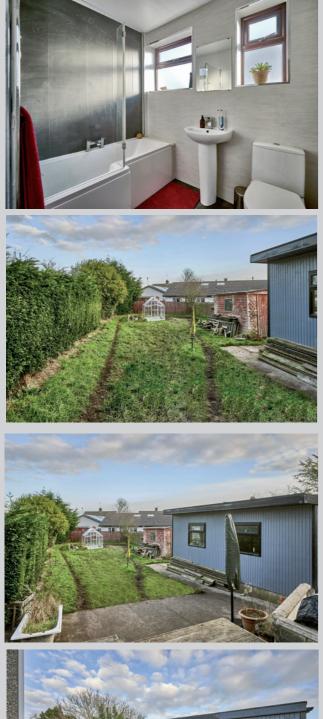

#### First Floor

LANDING: Access to roofspace, linen cupboard BEDROOM (1): 11' 9" x 10' 2" (3.58m x 3.1m) Single panel radiator, built in storage cupboard BEDROOM (2): 11' 8" x 10' 8" (3.56m x 3.25m) Built in storage BEDROOM (3): 9' 2" x 7' 9" (2.79m x 2.36m) Built in storage BATHROOM: Recently fitted panelled bath with mixer taps, shower screen and telephone hand shower. Low flush wc, pedestal wash hand basin.