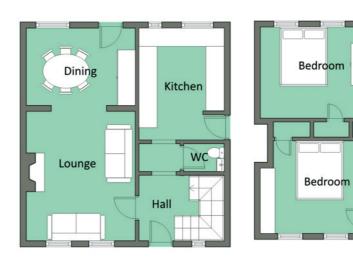

#### Outside

WORKSHOP/ HOME OFFICE OR GYM: 20' 0" x 10' 0" (6.1m x 3.05m) Light, power and wifi. Double glazed french doors to front and single double glazed door to rear.