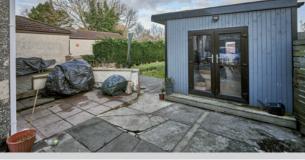

Large rear garden in lawns with decking area, garden shed and greenhouse. Driveway parking to front and additional secure parking to the rear.

Modern bathroom

Detached garden room with light, power, and Wi-Fi – ideal for home office, gym, or workshop

Large rear garden with lawn, decking, shed, and greenhouse

Driveway parking to the front and additional secure parking to the rear