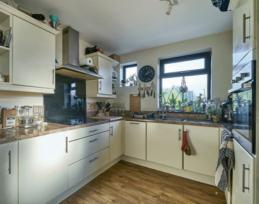

KITCHEN: 12' 0" x 9' 2" (3.66m x 2.79m) Excellent range of high and low level units in cream, laminate worktops, stainless steel 1.5 bowl sink and drainer with mixer tap, ceramic 4 ring hob with black splashback, stainless steel extractor hood, integrated eye level Beko oven, space for fridge freezer, integrated slimline Beko dishwasher, plumbed for washing machine. UPVC double glazed door to garden.

## **Property Features**

Spacious semi detached home with expansive rear garden

Good sized living and dining room with electric fire and stone surround

Well-equipped kitchen with integrated appliances

Three well proportioned bedrooms