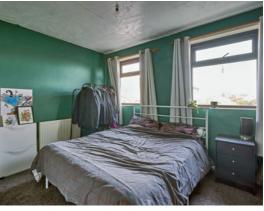

#### First Floor

LANDING: Access to roofspace, linen cupboard BEDROOM (1): 11' 9" x 10' 2" (3.58m x 3.1m) Single panel radiator, built in storage cupboard BEDROOM (2): 11' 8" x 10' 8" (3.56m x 3.25m) Built in storage BEDROOM (3): 9' 2" x 7' 9" (2.79m x 2.36m) Built in storage BATHROOM: Recently fitted panelled bath with mixer taps, shower screen and telephone hand shower. Low flush wc, pedestal wash hand basin.

## **Property Features**

Spacious semi detached home with expansive rear garden

Good sized living and dining room with electric fire and stone surround

Well-equipped kitchen with integrated appliances

Three well proportioned bedrooms