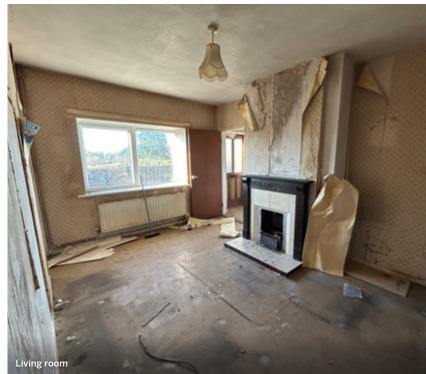

# **DESCRIPTION**

The subject property is set on land of c.0.7 acres and accessed directly from the B52 Brollagh Road.

The property is a three bedroom bungalow, consisting of an entrance hall, living room, kitchen, family bathroom, and three bedrooms. The property requires refurbishment throughout.