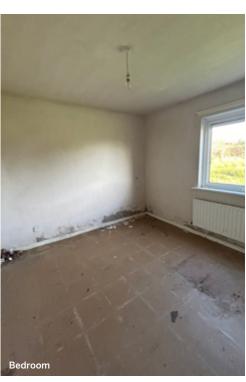

# **DESCRIPTION**

The subject property is set on land of c.0.7 acres and accessed directly from the B52 Brollagh Road.

The property is a three bedroom bungalow, consisting of an entrance hall, living room, kitchen, family bathroom, and three bedrooms. The property requires refurbishment throughout.

# **ACCOMMODATION**

The areas below are approximate:

| Room          | sqm     | sqft   |
|---------------|---------|--------|
| Front Hallway | 2.15    | 23.11  |
| Living Room   | 13.59   | 146.33 |
| Kitchen       | 6.36    | 68.46  |
| Bathroom      | 3.27    | 35.17  |
| Main Hallway  | 2.91    | 31.33  |
| Bedroom 1     | 9.75    | 104.95 |
| Bedroom 2     | 6.39    | 68.82  |
| Bedroom 3     | 8.44    | 90.81  |
| Total         | 52.86   | 569    |
|               |         |        |
| Land          | 0.28 ha | 0.7 ac |