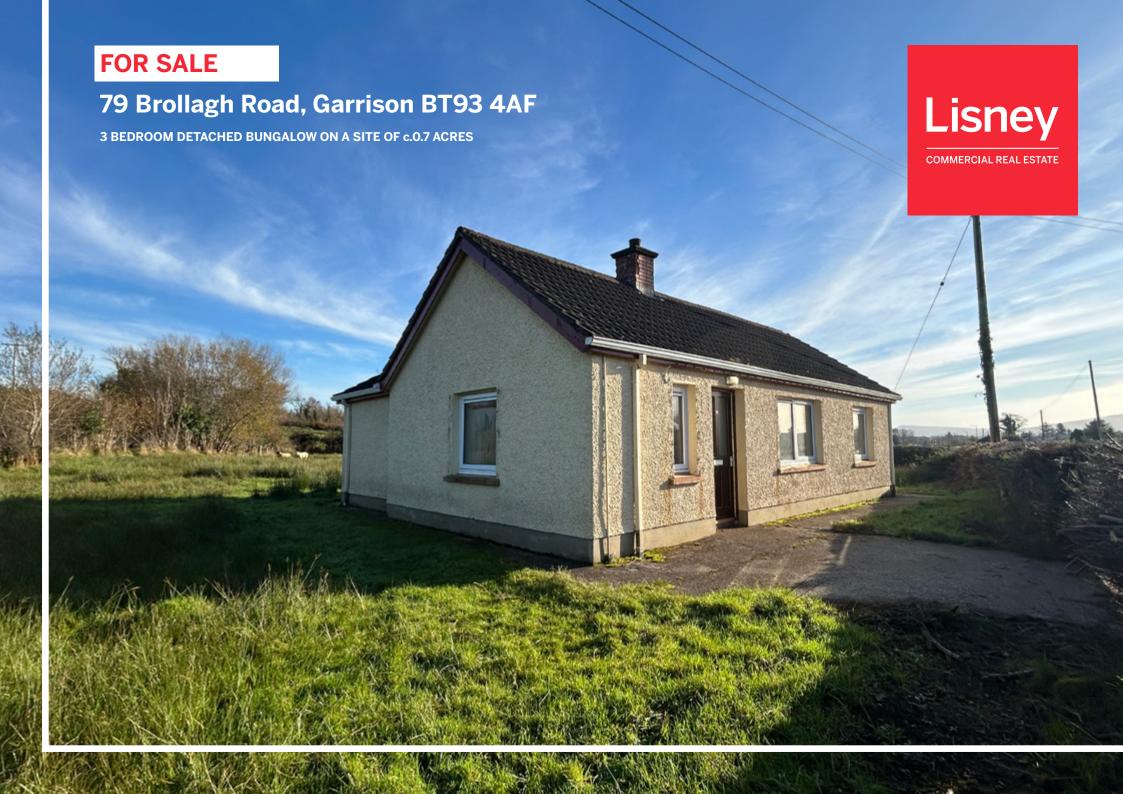

# **FEATURES**

Ideal refurbishment opportunity

Situated in a quiet, rural location

Self-contained plot with land to the rear

Site of circa 0.7 acres

Potential for obtaining planning for a replacement dwelling

## **LOCATION**

The subject property is situated just outside Garrison, a small village on the shores of Lough Melvin, situated between Donegal, Sligo and Enniskillen.

Garrison is located 23 miles from Enniskillen Town Centre. The village is in the council district of Fermanagh and Omagh, with a population of around 411 people.

# **DESCRIPTION**

The subject property is set on land of c.0.7 acres and accessed directly from the B52 Brollagh Road.

The property is a three bedroom bungalow, consisting of an entrance hall, living room, kitchen, family bathroom, and three bedrooms. The property requires refurbishment throughout.

# **PRICE**

£80,000 exclusive

Lisney Commercial Real Estate 79 Brollagh Road