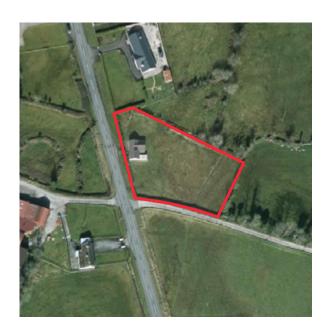

# **FEATURES**

Ideal refurbishment opportunity

Situated in a quiet, rural location

Self-contained plot with land to the rear

Site of circa 0.7 acres

Potential for obtaining planning for a replacement dwelling

Property outline for indicative purposes only

# **DESCRIPTION**

The subject property is set on land of c.0.7 acres and accessed directly from the B52 Brollagh Road.

The property is a three bedroom bungalow, consisting of an entrance hall, living room, kitchen, family bathroom, and three bedrooms. The property requires refurbishment throughout.

# **ACCOMMODATION**

The areas below are approximate:

| Room          | sqm     | sqft   |
|---------------|---------|--------|
| Front Hallway | 2.15    | 23.11  |
| Living Room   | 13.59   | 146.33 |
| Kitchen       | 6.36    | 68.46  |
| Bathroom      | 3.27    | 35.17  |
| Main Hallway  | 2.91    | 31.33  |
| Bedroom 1     | 9.75    | 104.95 |
| Bedroom 2     | 6.39    | 68.82  |
| Bedroom 3     | 8.44    | 90.81  |
| Total         | 52.86   | 569    |
|               |         |        |
| Land          | 0.28 ha | 0.7 ac |