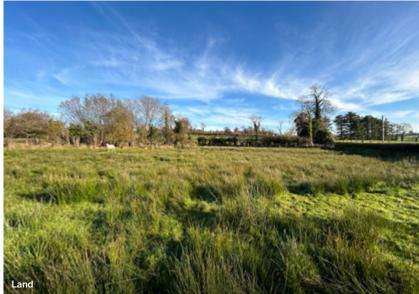

# **FEATURES**

Ideal refurbishment opportunity

Situated in a quiet, rural location

Self-contained plot with land to the rear

Site of circa 0.7 acres

Potential for obtaining planning for a replacement dwelling

# **DESCRIPTION**

The subject property is set on land of c.0.7 acres and accessed directly from the B52 Brollagh Road.

The property is a three bedroom bungalow, consisting of an entrance hall, living room, kitchen, family bathroom, and three bedrooms. The property requires refurbishment throughout.

# **ACCOMMODATION**

The areas below are approximate:

| Room          | sqm     | sqft   |
|---------------|---------|--------|
| Front Hallway | 2.15    | 23.11  |
| Living Room   | 13.59   | 146.33 |
| Kitchen       | 6.36    | 68.46  |
| Bathroom      | 3.27    | 35.17  |
| Main Hallway  | 2.91    | 31.33  |
| Bedroom 1     | 9.75    | 104.95 |
| Bedroom 2     | 6.39    | 68.82  |
| Bedroom 3     | 8.44    | 90.81  |
| Total         | 52.86   | 569    |
|               |         |        |
| Land          | 0.28 ha | 0.7 ac |