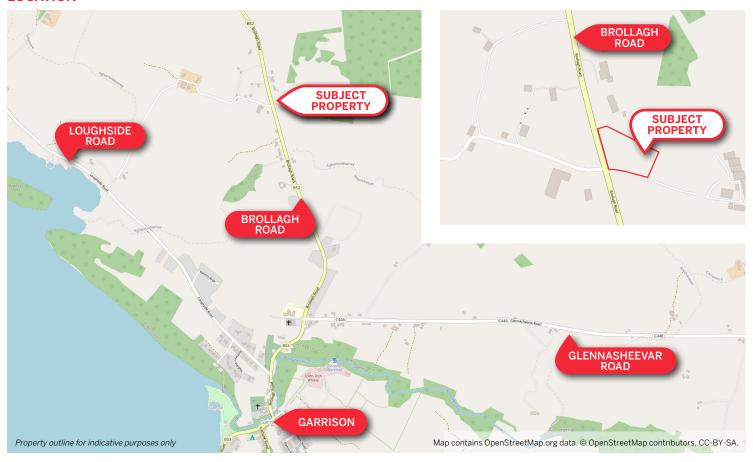

Property outline for indicative purposes only

## **LOCATION**

The subject property is situated just outside Garrison, a small village on the shores of Lough Melvin, situated between Donegal, Sligo and Enniskillen.

Garrison is located 23 miles from Enniskillen Town Centre. The village is in the council district of Fermanagh and Omagh, with a population of around 411 people.

# **DESCRIPTION**

The subject property is set on land of c.0.7 acres and accessed directly from the B52 Brollagh Road.

The property is a three bedroom bungalow, consisting of an entrance hall, living room, kitchen, family bathroom, and three bedrooms. The property requires refurbishment throughout.