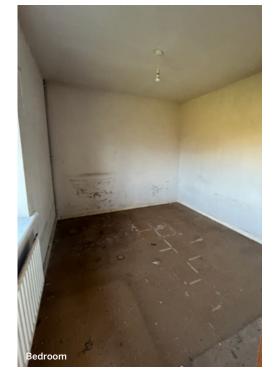

# **DESCRIPTION**

The subject property is set on land of c.0.7 acres and accessed directly from the B52 Brollagh Road.

The property is a three bedroom bungalow, consisting of an entrance hall, living room, kitchen, family bathroom, and three bedrooms. The property requires refurbishment throughout.

# **ACCOMMODATION**

The areas below are approximate:

| Room          | sqm     | sqft   |
|---------------|---------|--------|
| Front Hallway | 2.15    | 23.11  |
| Living Room   | 13.59   | 146.33 |
| Kitchen       | 6.36    | 68.46  |
| Bathroom      | 3.27    | 35.17  |
| Main Hallway  | 2.91    | 31.33  |
| Bedroom 1     | 9.75    | 104.95 |
| Bedroom 2     | 6.39    | 68.82  |
| Bedroom 3     | 8.44    | 90.81  |
| Total         | 52.86   | 569    |
|               |         |        |
| Land          | 0.28 ha | 0.7 ac |