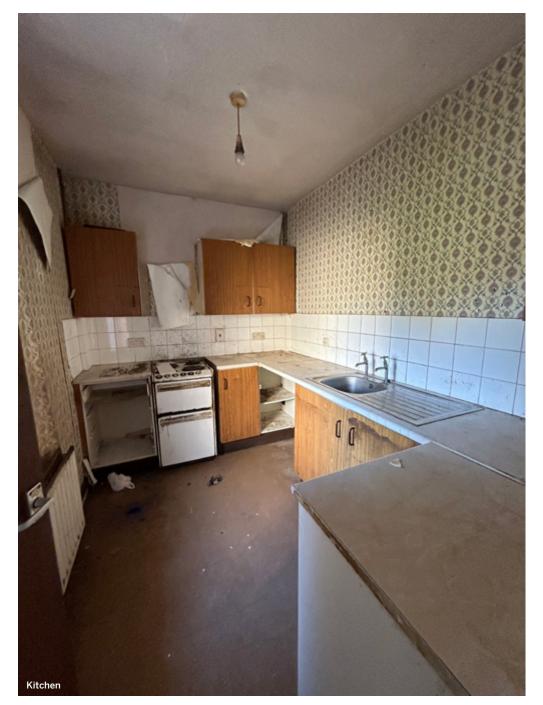

# **DESCRIPTION**

The subject property is set on land of c.0.7 acres and accessed directly from the B52 Brollagh Road.

The property is a three bedroom bungalow, consisting of an entrance hall, living room, kitchen, family bathroom, and three bedrooms. The property requires refurbishment throughout.

# **ACCOMMODATION**

The areas below are approximate:

| Room          | sqm     | sqft   |
|---------------|---------|--------|
| Front Hallway | 2.15    | 23.11  |
| Living Room   | 13.59   | 146.33 |
| Kitchen       | 6.36    | 68.46  |
| Bathroom      | 3.27    | 35.17  |
| Main Hallway  | 2.91    | 31.33  |
| Bedroom 1     | 9.75    | 104.95 |
| Bedroom 2     | 6.39    | 68.82  |
| Bedroom 3     | 8.44    | 90.81  |
| Total         | 52.86   | 569    |
|               |         |        |
| Land          | 0.28 ha | 0.7 ac |