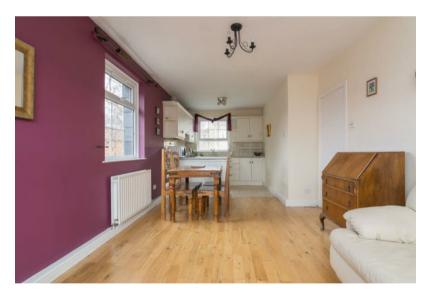

The apartment comprises briefly of a welcoming entrance hall, a bright lounge with space for dining, open to a well equipped kitchen with range of appliances, 2 well proportioned bedrooms each with built in storage, and a shower room. The apartment also benefits from double glazing, gas central heating, and private residents parking.

Well Equipped Kitchen With Range Of Appliances

2 Good Sized Bedrooms Each With Built In Storage

Shower Room With Mains Gas Shower

Residents Parking / Gas Heating / Double Glazing

Rent Includes Rates / Managed By TR