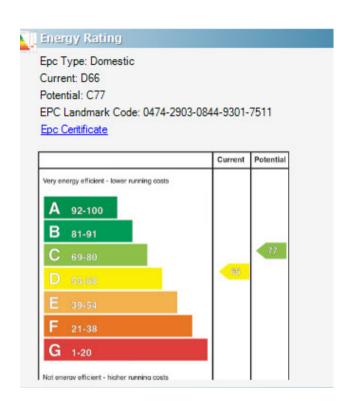

### TEMPLETON ROBINSON

#### Location:

Heading Out Of Belfast On Malone Road, Turn Into Windsor Park Just Opposite The BP Garage, And Windsor Close Is Only A Short Distance On The Left Hand Side.



Viewing by appointment with & through agent 028 9066 3030

#### Belfast Branches

Lisbum Road - 028,90 66 3030 Ballyhackamore - 028,90 65 0000

#### Other Branches

Bangor - 028 91 45 11 68 Holywood - 028 90 42 4747 Lisbum - 028 92 66 1700

www.templetonrobinson.com

These particulars do not constitute any part of an offer or contract. None of the statements contained in these particulars are to be relied on as statements or representations of fact and intercting purchasers must satisfy themselves by inspection or otherwise to the correctness of each of the statements contained in these particulars. The Vendor does not make or give, neither Templeton Robinson, nor any person in its employment has any authority to make or give, any representation or warranty whatever in relation to this p