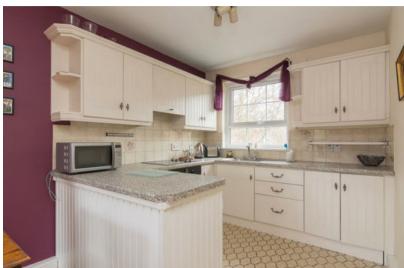

The apartment comprises briefly of a welcoming entrance hall, a bright lounge with space for dining, open to a well equipped kitchen with range of appliances, 2 well proportioned bedrooms each with built in storage, and a shower room. The apartment also benefits from double glazing, gas central heating, and private residents parking.

Well Equipped Kitchen With Range Of Appliances

2 Good Sized Bedrooms Each With Built In Storage

Shower Room With Mains Gas Shower

Residents Parking / Gas Heating / Double Glazing

Rent Includes Rates / Managed By TR