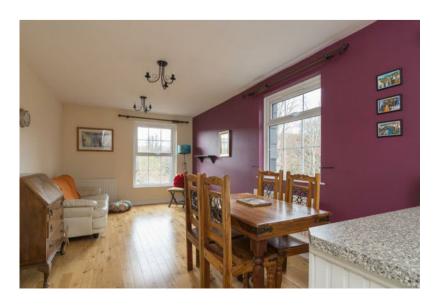

The apartment comprises briefly of a welcoming entrance hall, a bright lounge with space for dining, open to a well equipped kitchen with range of appliances, 2 well proportioned bedrooms each with built in storage, and a shower room. The apartment also benefits from double glazing, gas central heating, and private residents parking.

# Property Features

Excellent Top Floor 2 Bedroom Apartment

Sought After South Belfast Location, Close To Many Amenities Of Lisburn Road / Queens Uni

Spacious Lounge With Space For Dining, Open To Kitchen