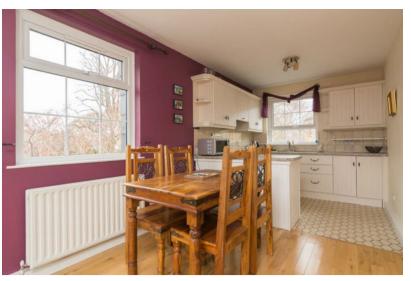

The apartment comprises briefly of a welcoming entrance hall, a bright lounge with space for dining, open to a well equipped kitchen with range of appliances, 2 well proportioned bedrooms each with built in storage, and a shower room. The apartment also benefits from double glazing, gas central heating, and private residents parking.

# Property Features

Excellent Top Floor 2 Bedroom Apartment

Sought After South Belfast Location, Close To Many Amenities Of Lisburn Road / Queens Uni

Spacious Lounge With Space For Dining, Open To Kitchen