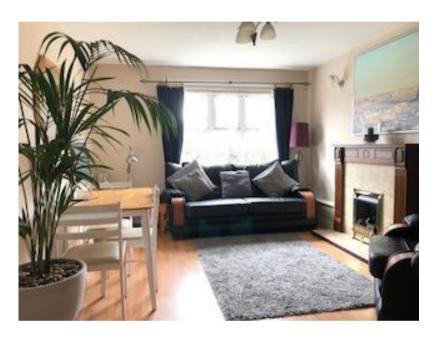

This spacious first floor apartment in a convenient and popular location close to Carryduff village is available to rent immediately.

Comprising briefly of a bright modern kitchen with breakfast bar, opening onto a lounge with fireplace and space for dining, 2 well proportioned bedrooms and a main bathroom with separate shower.

## Property Features

Bright First Floor 2 Bedroom Apartment In Carryduff Village

Modern Kitchen With Appliances and Breakfast Bar

Lounge With Feature Gas Fireplace, And Dining Area

2 Well Proportioned Bedrooms, 1 Large Double, and 1 Single