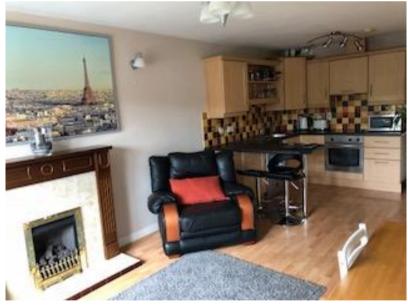

This spacious first floor apartment in a convenient and popular location close to Carryduff village is available to rent immediately.

Comprising briefly of a bright modern kitchen with breakfast bar, opening onto a lounge with fireplace and space for dining, 2 well proportioned bedrooms and a main bathroom with separate shower.

## Property Features

Bright First Floor 2 Bedroom Apartment In Carryduff Village

Modern Kitchen With Appliances and Breakfast Bar

Lounge With Feature Gas Fireplace, And Dining Area

2 Well Proportioned Bedrooms, 1 Large Double, and 1 Single