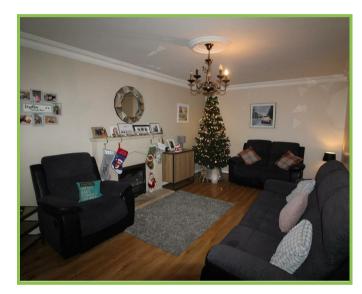

Mahogany Front door with Double Glazed side panels.

**Entrance Hall** 

Oak flooring

Lounge 18'3" x 10'9"

Feature Natural Stone fireplace and hearth, Gas Point, Cornice ceiling

Family Room 13'0" x 10'9" Oak Flooring