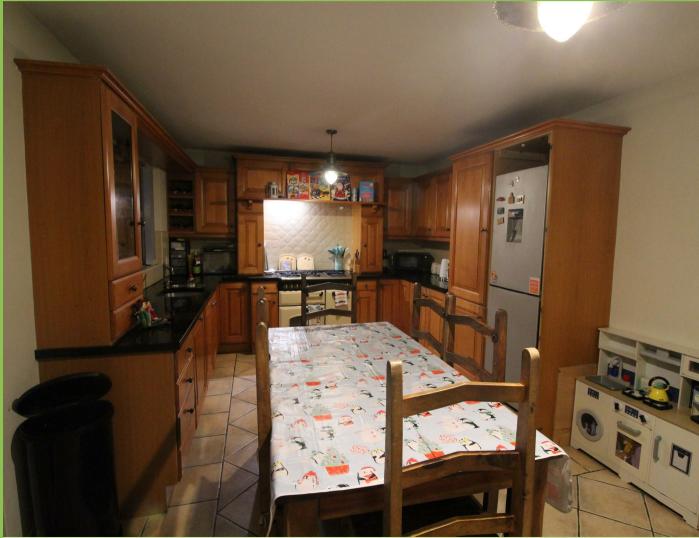

Kitchen / Dining

Stainless steel sink unit with mixer taps, Extensive range of high and low level units, Granite worktops, space for Fridge/Freezer, Housing for Cooking Range, Wall tiling, Integrated dishwasher, Extractor Fan, Ceramic tiled Floor. Dining Area, upvc Double glazed patio doors to rear garden.