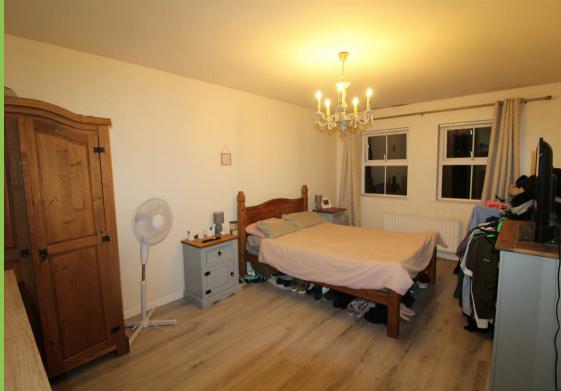

## **Utility Room**

Range of High level units, Plumbed for washing machine, vented for tumble drier, Ceramic tiled floor.

First Floor

Master Bedroom 17'0" x 10'9" Laminate Flooring