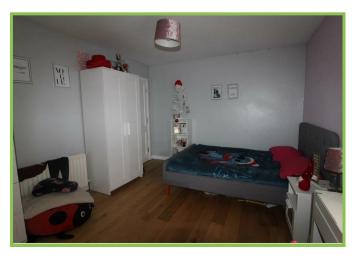

## **Utility Room**

Range of High level units, Plumbed for washing machine, vented for tumble drier, Ceramic tiled floor.

First Floor

Master Bedroom 17'0" x 10'9" Laminate Flooring

### **EnSuite Shower room**

White suite comprising: Panelled Shower Cubicle. Pedestal wash hand basin, WC, Shaving light, Wall tiling, Ceramic tiled floor. Bedroom 2 11'0" x 10'9" Laminate Flooring

Bedroom 3

Laminate Flooring

Bedroom 4 9'6" x 7'9" at widest