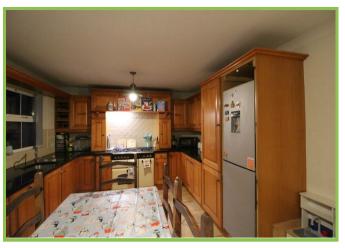

Kitchen / Dining

Stainless steel sink unit with mixer taps, Extensive range of high and low level units, Granite worktops, space for Fridge/Freezer, Housing for Cooking Range, Wall tiling, Integrated dishwasher, Extractor Fan, Ceramic tiled Floor. Dining Area, upvc Double glazed patio doors to rear garden.