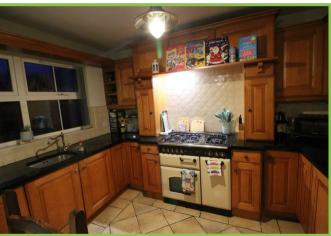

Kitchen / Dining

Stainless steel sink unit with mixer taps, Extensive range of high and low level units, Granite worktops, space for Fridge/Freezer, Housing for Cooking Range, Wall tiling, Integrated dishwasher, Extractor Fan, Ceramic tiled Floor. Dining Area, upvc Double glazed patio doors to rear garden.