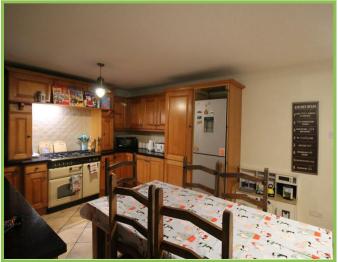

Kitchen / Dining

Stainless steel sink unit with mixer taps, Extensive range of high and low level units, Granite worktops, space for Fridge/Freezer, Housing for Cooking Range, Wall tiling, Integrated dishwasher, Extractor Fan, Ceramic tiled Floor. Dining Area, upvc Double glazed patio doors to rear garden.