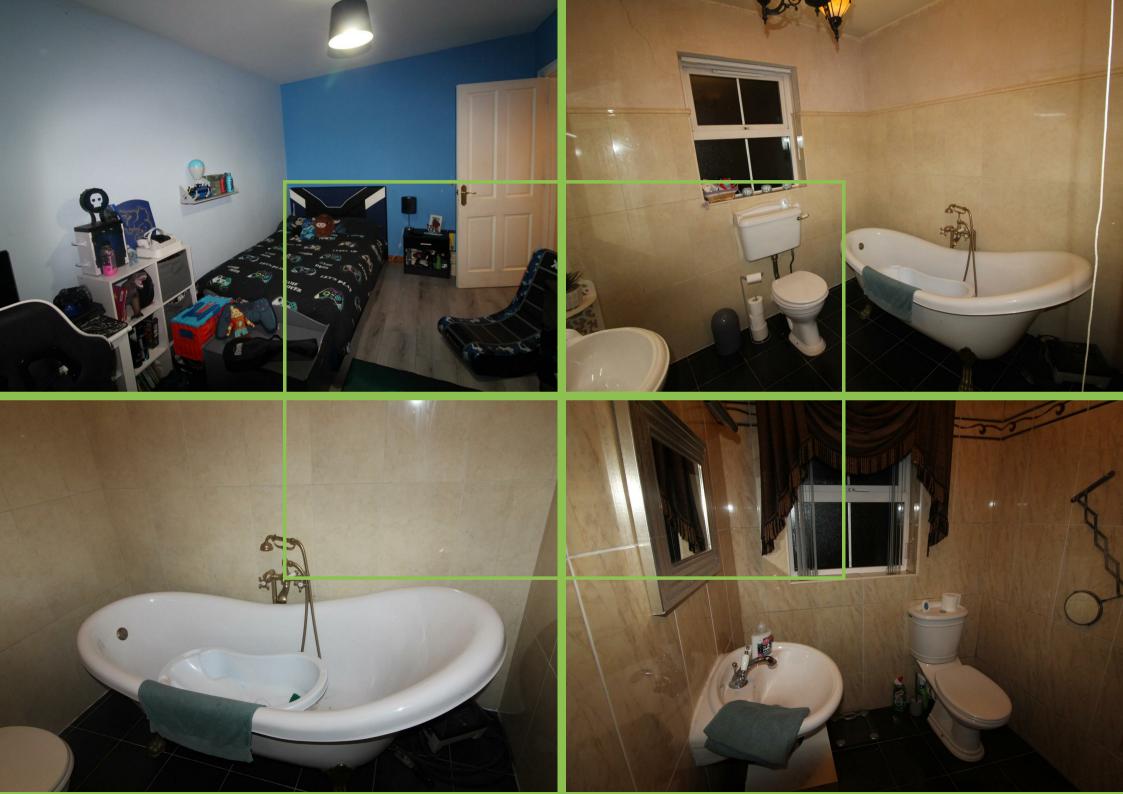

### **EnSuite Shower room**

White suite comprising: Panelled Shower Cubicle. Pedestal wash hand basin, WC, Shaving light, Wall tiling, Ceramic tiled floor. Bedroom 2 11'0" x 10'9" Laminate Flooring

Bedroom 3

#### **Bathroom**

White Suite comprising: Free standing curved bath, mixer taps, telephone hand shower, Pedestal wash hand basin, WC, Wall tiling, Ceramic tiled floor.