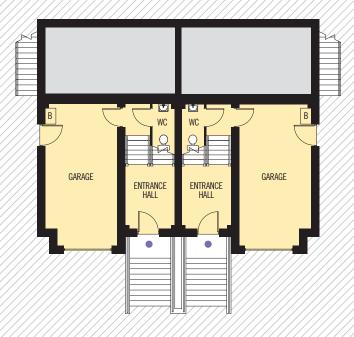

### **GROUND FLOOR**

#### **GROUND FLOOR**

WC 2.11 x 1.06M 6'11" x 3'5" GARAGE 6.64 x 3.39M 21'9" x 11'1" MAX