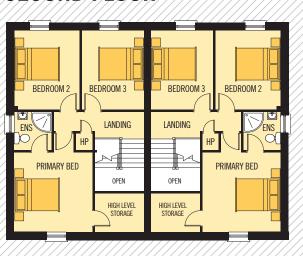

## SECOND FLOOR

#### **SECOND FLOOR**

PRIMARY BEDROOM 3.73 x 3.67M 12'3" x 12'0" MAX
ENSUITE 1.80 x 1.73M 5'10" x 5'8"
BEDROOM 2 3.73 x 3.06M 12'2" x 10'0"
BEDROOM 3 3.73 x 2.93M 12'2" x 9'7"

TOTAL FLOOR AREA: 155m<sup>2</sup> OR 1,677 SQ FT APPROX. (INC. GARAGE)