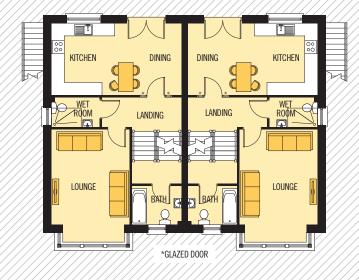

## FIRST FLOOR BATHROOM ON HALF LANDING

#### FIRST FLOOR

LOUNGE KITCHEN/DINING 6.10 x 3.38M 20'0" x 11'1" wet room on half landing

BATHROOM 2.33 x 1.82M 7'7" x 5'11"