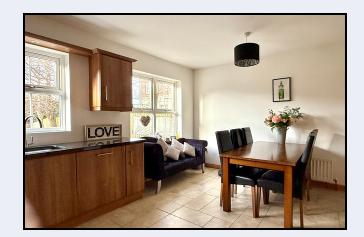

#### Kitcher

Walnut effect Kitchen with high and low level units. Rangemaster gas/electric range., extractor fan, fridge ,freezer, dishwasher, granite work surfaces, under- mounted stainless steel sink, open plan to living /family area, tiled floor.