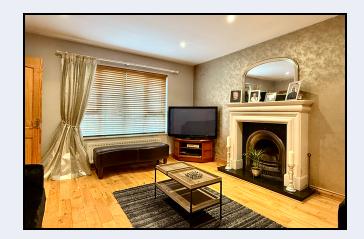

shed Lease** 

Superbly Presented Three Bedroom House

Furnished to a High Standard

Located In A Prestigious Sought After Area

Ideal For Hospital Or Almac Employee

# **Entrance Hall**

Panelled Front Door, Tiled Floor, Cloaks Cupboard

# Lounge

Sandstone Fireplace with cast iron inset. Solid Oak Floor

#### Kitcher

Walnut effect Kitchen with high and low level units. Rangemaster gas/electric range., extractor fan, fridge ,freezer, dishwasher, granite work surfaces, under- mounted stainless steel sink, open plan to living /family area, tiled floor.

# **Utility Room**

High and low level units, granite work surface with under-mounted stainless steel sink, washing machine, tumble dryer,

# FPROPERTY 简 SPOT°

83 Armagh Road, Portadown BT62 3DN T: 028 3833 9700 www.thepropertyspot.co.uk





#### W.C.

W.C. and wash hand basin, tiled floor

# First Floor Landing

Hotpress

# Bedroom 1

Ensuite, white suite comprising waterfall shower, with tiled walls, wash hand basin, W.C., natural stone tiled floor

# Bedroom 2

Bedroom 3

#### Bathroom

White suite comprising bath, wash hand basin W.C., walk-in shower, partially tiled walls, natural stone floor.