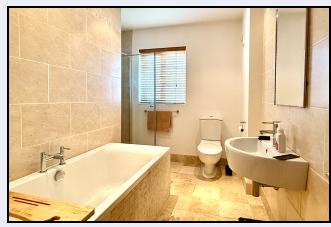

#### Bathroom

White suite comprising bath, wash hand basin W.C., walk-in shower, partially tiled walls, natural stone floor.