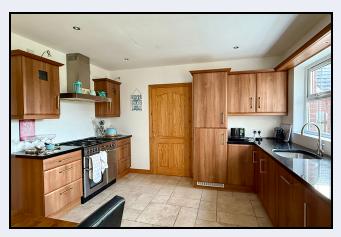

#### Kitcher

Walnut effect Kitchen with high and low level units. Rangemaster gas/electric range., extractor fan, fridge ,freezer, dishwasher, granite work surfaces, under- mounted stainless steel sink, open plan to living /family area, tiled floor.