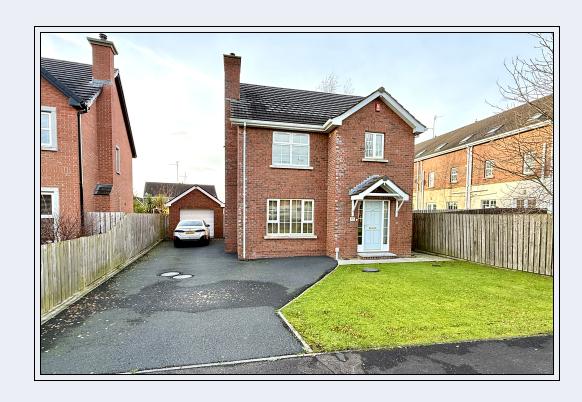

# 62 Lynden Gate, , Portadown, Co Armagh BT63 5YH

- Entrance Hall
- Lounge With Sandstone Fireplace
- Walnut effect kitchen with built-in appliances
- Dining Area
- Utility Room With Downstairs W.C.
- Three Bedrooms (Master with Ensuite)