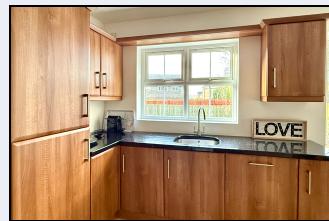

#### Kitcher

Walnut effect Kitchen with high and low level units. Rangemaster gas/electric range., extractor fan, fridge ,freezer, dishwasher, granite work surfaces, under- mounted stainless steel sink, open plan to living /family area, tiled floor.