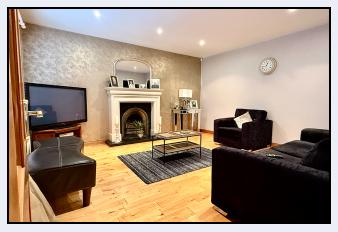

y Room With Downstairs W.C.
- Three Bedrooms (Master with Ensuite)

- Bathroom With White Suite
- PVC Double Glazed Windows
- Oil Fired Central Heating
- Garage
- Enclosed large rear garden with a southern aspect benefit



These details do not constitute any part of an offer or contract. None of the statements contained in this sales brochure are to be relied on as statements or representations of fact and any intending purchaser must satisfy themselves by inspection or otherwise as to their correctness. The vendor does not make or give, and neither Alastair Stevenson the Property Spot nor any person in its employment has any authority to make or give any representation or warranty whatsoever in relation to this property. All dimensions are approximate and are taken at widest points







**Furnished Lease** 

Superbly Presented Three Bedroom House

Furnished to a High Standard

Located In A Prestigious Sought After Area

Ideal For Hospital Or Almac Employee

# **Entrance Hall**

Panelled Front Door, Tiled Floor, Cloaks Cupboard

# Lounge

Sandstone Fireplace with cast iron inset. Solid Oak Floor

#### Kitcher

Walnut effect Kitchen with high and low level units. Rangemaster gas/electric range., extractor fan, fridge ,freezer, dishwasher, granite work surfaces, under- mounted stainless steel sink, open plan to living /family area, tiled floor.

# **Utility Room**

High and low level units, granite work surface with under-mounted stainless steel sink, washing machine, tumble dryer,

# FPROPERTY 简 SPOT°

83 Armagh Road, Portadown BT62 3DN T: 028 3833 9700 www.thepropertyspo