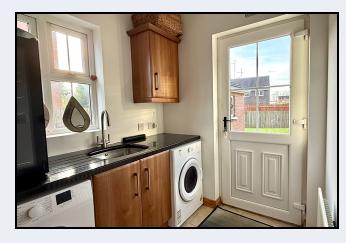

#### Kitcher

Walnut effect Kitchen with high and low level units. Rangemaster gas/electric range., extractor fan, fridge ,freezer, dishwasher, granite work surfaces, under- mounted stainless steel sink, open plan to living /family area, tiled floor.

# **Utility Room**

High and low level units, granite work surface with under-mounted stainless steel sink, washing machine, tumble dryer,