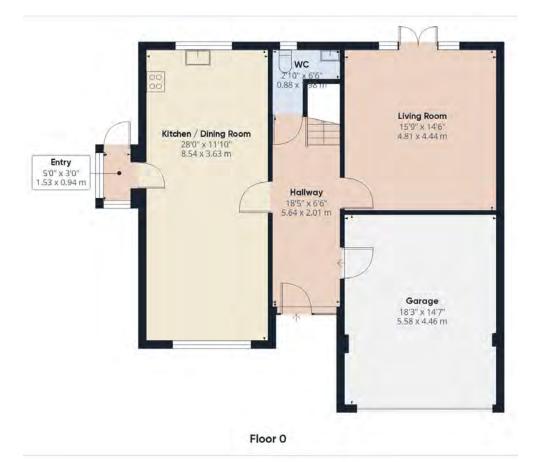

The ground floor boasts a practical layout, including a spacious living area, a functional kitchen, and dining spaces perfect for family gatherings. Upstairs, you'll find four well-proportioned bedrooms, including a master with ensuite, ensuring space and privacy for all.