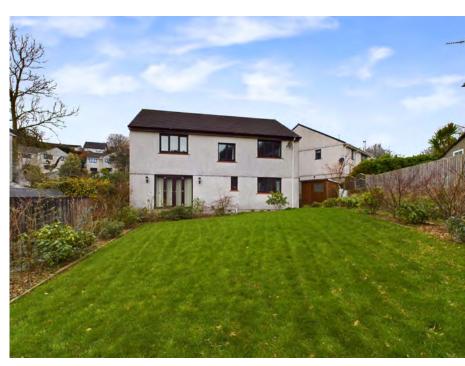

### 10 Cole Moore, Tavistock, PL19 OES

A spacious four bedroom detached home, a short walk from the town of Tavistock with large garden, garage and parking...

- 4 bedrooms, including en suite master
- Detached home in a quiet location
- Owned by the vendor since new
- Spacious integral garage and parking
- Well-maintained and move-in ready
- Potential to modernize to your style
- Level rear lawned garden
- Excellent family living space
- · Solar panels owned outright

Welcome to 10 Cole Moor, a charming 4-bedroom detached home located in a quiet and desirable area of Tavistock. Built and owned since new by a highly regarded local builder, this property has been lovingly cared for and well-maintained over the years.

Outside, the property benefits from a level rear lawned garden —a safe haven for children to play or for you to relax in the sunshine. At the front, there's convenient off-road parking alongside a generously sized integral garage, offering ample storage or workshop potential.