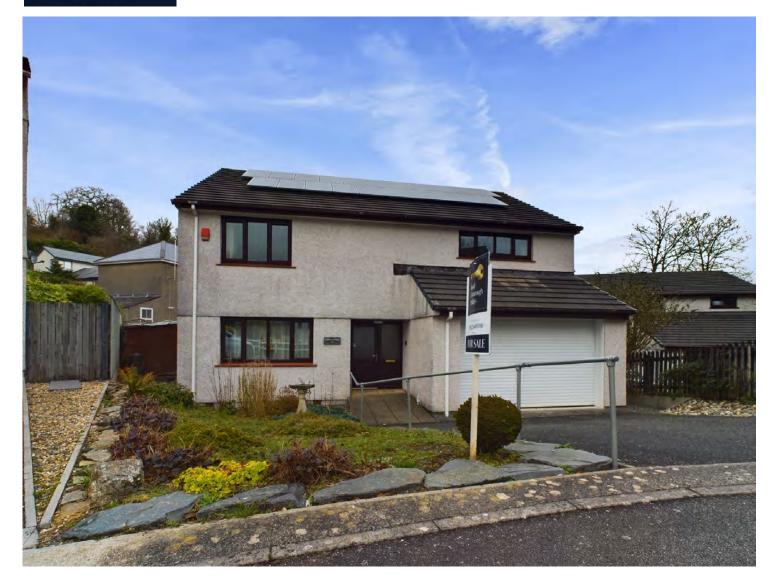

### 10 Cole Moore, Tavistock, PL19 OES

A spacious four bedroom detached home, a short walk from the town of Tavistock with large garden, garage and parking...

- 4 bedrooms, including en suite master
- Detached home in a quiet location
- Owned by the vendor since new
- Spacious integral garage and parking
- Well-maintained and move-in ready
- Potential to modernize to your style
- Level rear lawned garden
- Excellent family living space
- · Solar panels owned outright

Welcome to 10 Cole Moor, a charming 4-bedroom detached home located in a quiet and desirable area of Tavistock. Built and owned since new by a highly regarded local builder, this property has been lovingly cared for and well-maintained over the years.

Outside, the property benefits from a level rear lawned garden —a safe haven for children to play or for you to relax in the sunshine. At the front, there's convenient off-road parking alongside a generously sized integral garage, offering ample storage or workshop potential.