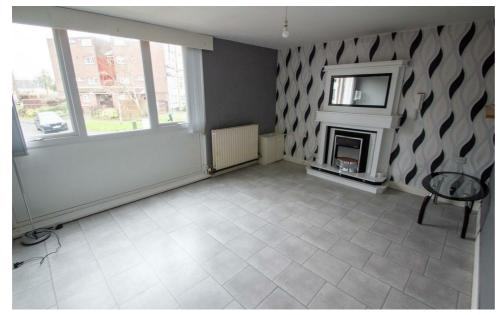

The property briefly comprises two good-sized bedrooms and a bright and airy living room as well as a separate fitted kitchen and a white bathroom suite.

Other qualities include gas-fired central heating and UPVC double glazing.

#### LIVING ROOM

14'2 x 11'5