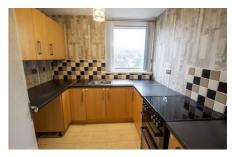

# SEPARATE FITTED KITCHEN

7'8 x 7'5

Range of high and low level units, single drainer stainless steel sink unit, partially tiled walls, breakfast bar.