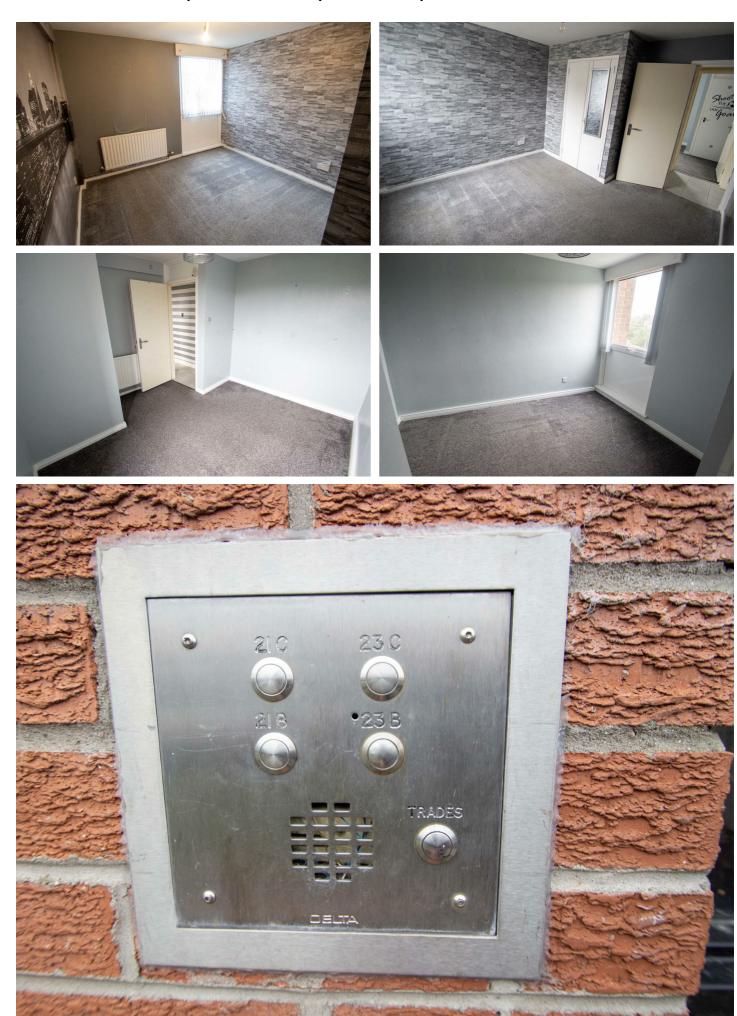

#### **APARTMENT ENTRANCE**

Spacious and welcoming entrance hall.

#### LIVING ROOM

14'2 x 11'5

#### **BEDROOM 1**

11'8 x 10'1

#### **BEDROOM 2**

10'10 x 10'0