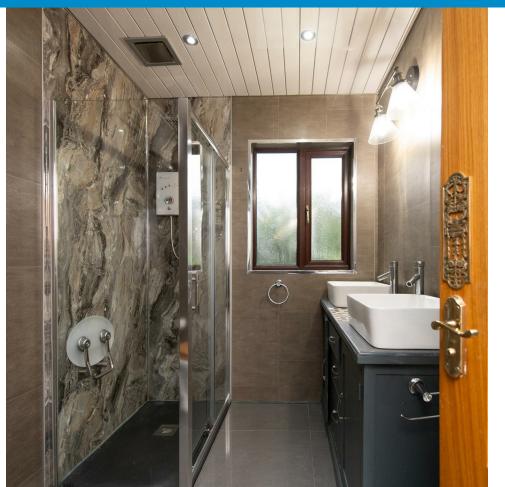

#### **ACCOMMODATION**

Tiled entrance hallway. Large lounge with laminate flooring, bay window & open fire. Modern fitted kitchen with integrated hob, oven, dishwasher & fridge freezer with recessed lighting and double patio doors leading to garden. Great sized sun room with recessed lights, laminate flooring and stove fitted. Fully tiled shower room with walk in shower, vanity unit with twin rectangular basins & W.C. Bedroom one with laminate flooring & built in slide robes. Bedroom two & three with Jack & Jill ensuite between, comprising double shower cubicle, wash hand basin & W.C.