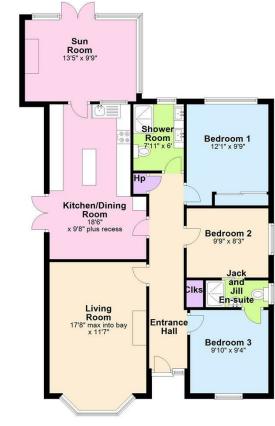

#### **ACCOMMODATION**

Tiled entrance hallway. Large lounge with laminate flooring, bay window & open fire. Modern fitted kitchen with integrated hob, oven, dishwasher & fridge freezer with recessed lighting and double patio doors leading to garden. Great sized sun room with recessed lights, laminate flooring and stove fitted. Fully tiled shower room with walk in shower, vanity unit with twin rectangular basins & W.C. Bedroom one with laminate flooring & built in slide robes. Bedroom two & three with Jack & Jill ensuite between, comprising double shower cubicle, wash hand basin & W.C.

#### **Ground Floor**

32 Mourne Grange, Dromore