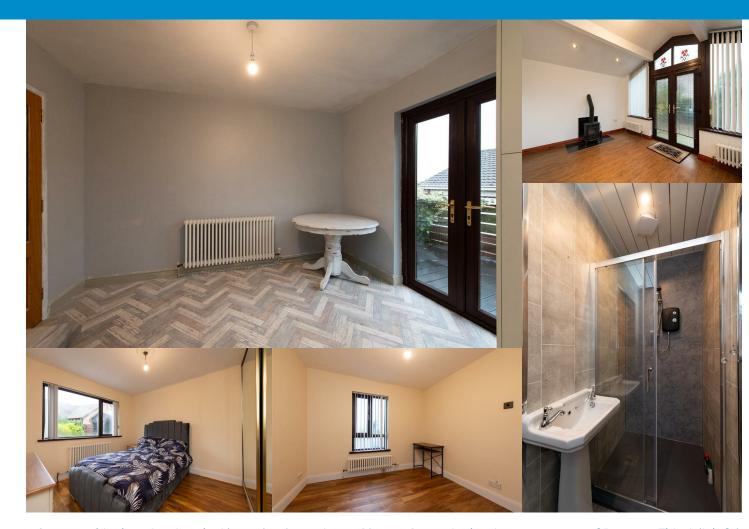

#### **ACCOMMODATION**

Tiled entrance hallway. Large lounge with laminate flooring, bay window & open fire. Modern fitted kitchen with integrated hob, oven, dishwasher & fridge freezer with recessed lighting and double patio doors leading to garden. Great sized sun room with recessed lights, laminate flooring and stove fitted. Fully tiled shower room with walk in shower, vanity unit with twin rectangular basins & W.C. Bedroom one with laminate flooring & built in slide robes. Bedroom two & three with Jack & Jill ensuite between, comprising double shower cubicle, wash hand basin & W.C.