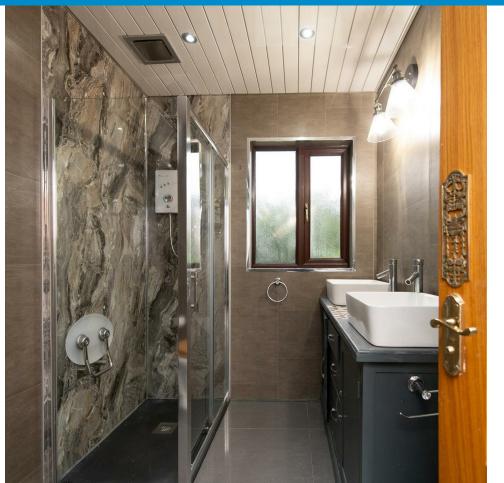

# **ACCOMMODATION**

Tiled entrance hallway. Large lounge with laminate flooring, bay window & open fire. Modern fitted kitchen with integrated hob, oven, dishwasher & fridge freezer with recessed lighting and double patio doors leading to garden. Great sized sun room with recessed lights, laminate flooring and stove fitted. Fully tiled shower room with walk in shower, vanity unit with twin rectangular basins & W.C. Bedroom one with laminate flooring & built in slide robes. Bedroom two & three with Jack & Jill ensuite between, comprising double shower cubicle, wash hand basin & W.C.