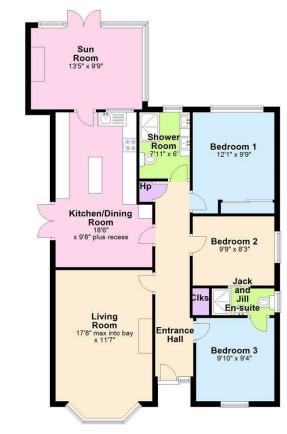

# **ACCOMMODATION**

Tiled entrance hallway. Large lounge with laminate flooring, bay window & open fire. Modern fitted kitchen with integrated hob, oven, dishwasher & fridge freezer with recessed lighting and double patio doors leading to garden. Great sized sun room with recessed lights, laminate flooring and stove fitted. Fully tiled shower room with walk in shower, vanity unit with twin rectangular basins & W.C. Bedroom one with laminate flooring & built in slide robes. Bedroom two & three with Jack & Jill ensuite between, comprising double shower cubicle, wash hand basin & W.C.

### **Ground Floor**