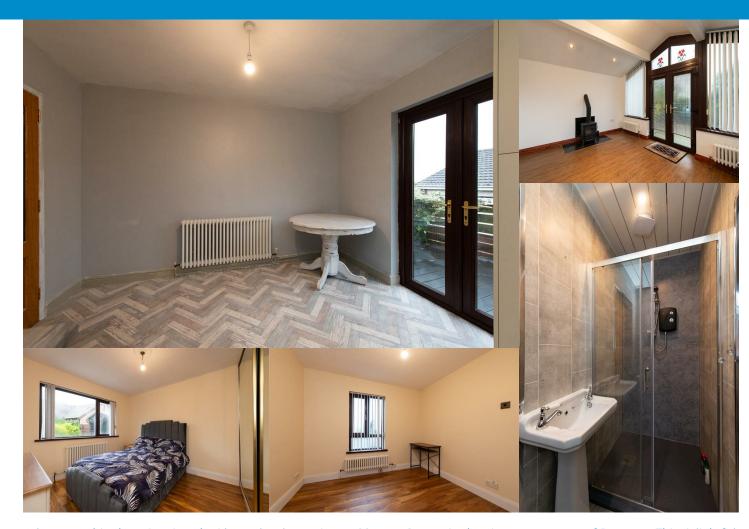

# **ACCOMMODATION**

Tiled entrance hallway. Large lounge with laminate flooring, bay window & open fire. Modern fitted kitchen with integrated hob, oven, dishwasher & fridge freezer with recessed lighting and double patio doors leading to garden. Great sized sun room with recessed lights, laminate flooring and stove fitted. Fully tiled shower room with walk in shower, vanity unit with twin rectangular basins & W.C. Bedroom one with laminate flooring & built in slide robes. Bedroom two & three with Jack & Jill ensuite between, comprising double shower cubicle, wash hand basin & W.C.

### **Ground Floor**