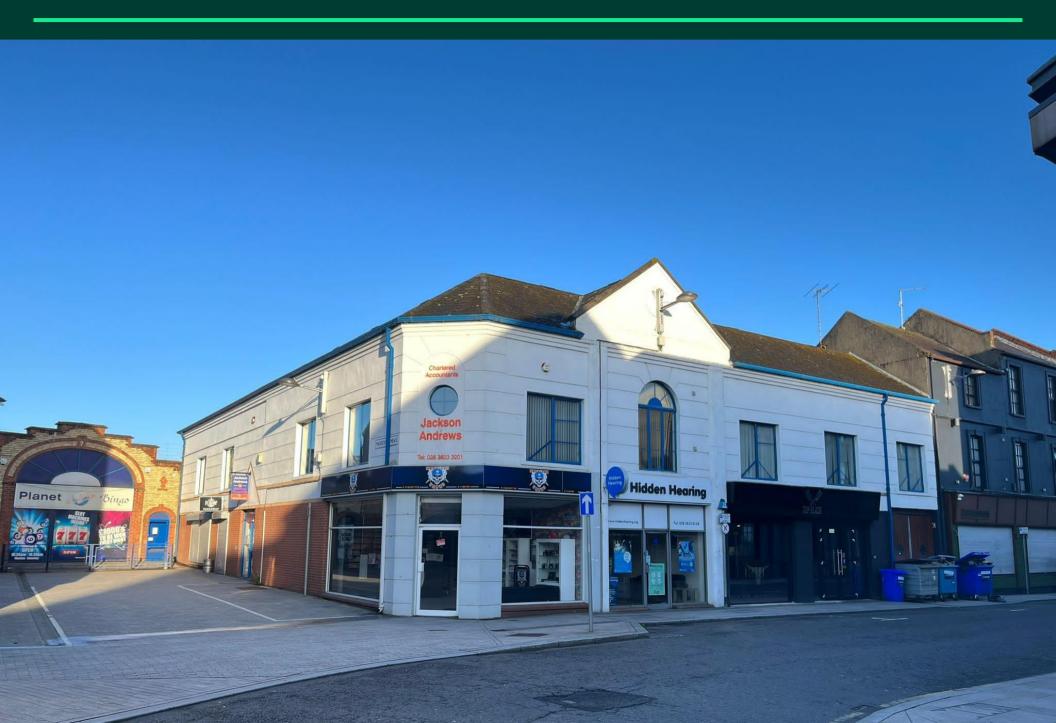

#### Location

Portadown is located approx. 30 miles due southwest of Belfast. Located within proximity to the M1 motorway providing direct access to Dungannon, Lisburn and Belfast.

The retail development is located just off Church Street and West Street, a recognized retail address on the edge of Portadown High Street.

# Description

The subject premises comprises 3 no. retail units which are fully let. The occupiers include a Vape Shop, restaurant and a hearing specialist. The first-floor office is currently vacant.

The total rental income of the property is £30,000 per annum exclusive.