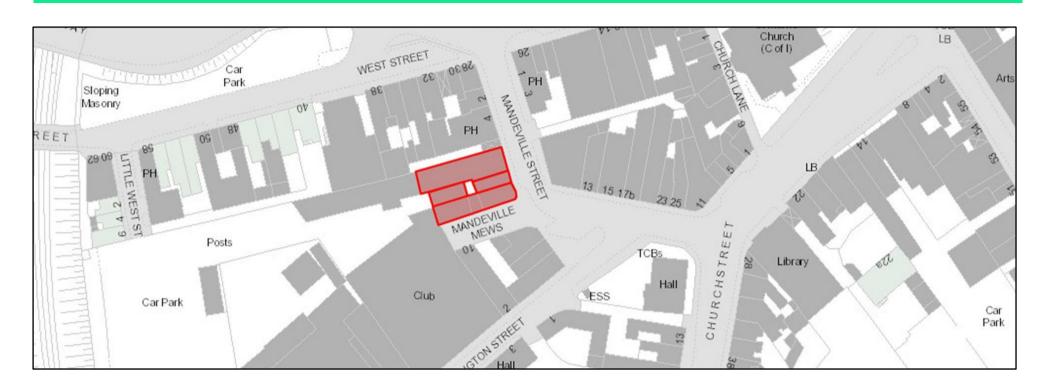

#### Location

Portadown is located approx. 30 miles due southwest of Belfast. Located within proximity to the M1 motorway providing direct access to Dungannon, Lisburn and Belfast.

The retail development is located just off Church Street and West Street, a recognized retail address on the edge of Portadown High Street.

# Description

The subject premises comprises 3 no. retail units which are fully let. The occupiers include a Vape Shop, restaurant and a hearing specialist. The first-floor office is currently vacant.

The total rental income of the property is £30,000 per annum exclusive.