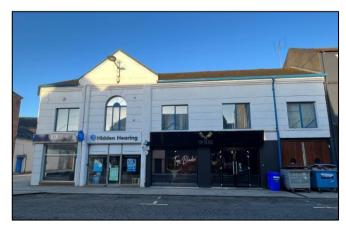

# Description

The subject premises comprises 3 no. retail units which are fully let. The occupiers include a Vape Shop, restaurant and a hearing specialist. The first-floor office is currently vacant.

The total rental income of the property is £30,000 per annum exclusive.