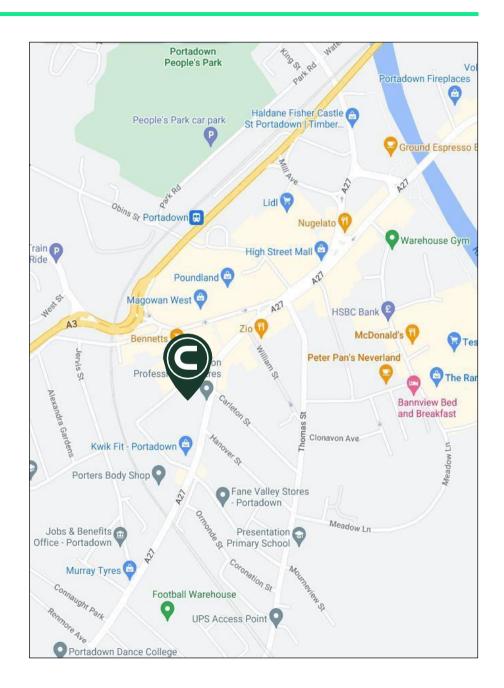

#### Location

Portadown is located approx. 30 miles due southwest of Belfast. Located within proximity to the M1 motorway providing direct access to Dungannon, Lisburn and Belfast.

The retail development is located just off Church Street and West Street, a recognized retail address on the edge of Portadown High Street.