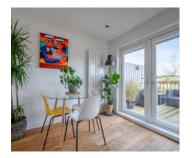

# Ground Floor

- Reception Hall
- Open Plan Kitchen/ Dining 18'1" x 8'11"
- Lounge 12'11" x 11'10"