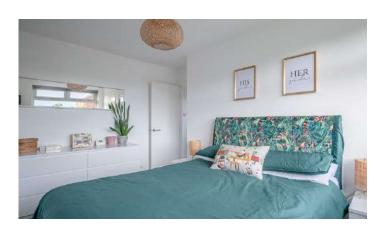

#### First Floor

- Landing
- Bedroom One 12'4" x10'7"
- Bedroom Two 10'7" x9'6"
- Bedroom Three 9'4" x8'10"
- Shower Room 7'6" x6'0"