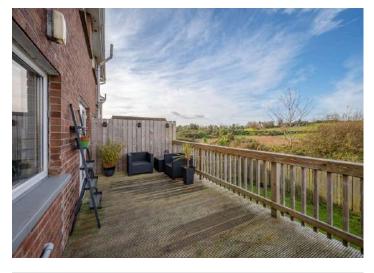

## KEY FEATURES

- Beautifully Maintained and Modernised Semi Detached Family Home
- Exceptional Presentation Throughout
- Bright and Spacious Accommodation
- Lounge with Square Arch Leading to...
- Dining Room with Patio Doors to Raised Deck
- Bespoke Fitted Kitchen with Peninsula Dining Unit
- Well Proportioned First Floor Bedrooms
- Modern Family Shower Room
- Gas Fired Central Heating
- uPVC Double Glazing
- uPVC Soffits and Fascia Boards
- Low Maintenance Home with Driveway and Ample Parking
- Mature Front Gardens and Enclosed Rear Gardens Laid in Lawns with Raised Decking and Rural Views, the Ideal Space to Enjoy Outdoor Entertaining
- Rarely do Properties of this Calibre Present Themselves to the Open Market and We Therefore Encourage Viewing at your Earliest Convenience

#### Outside

- Ample Driveway Parking
- Rear Raised Deck
- Front Gardens Laid in Lawns