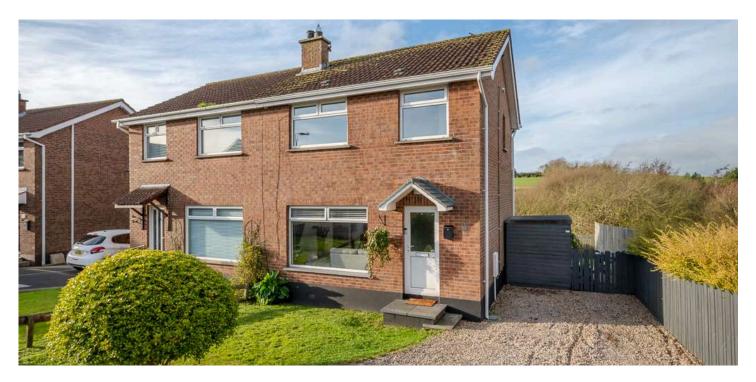

# 12 SINCLAIR DELL

Bangor, BT19 1ED

Offers around £199,950

### SEMI-DETACHED | 3 ⊨ | 1 ⊖ | 1 ⊟

Nestled at the end of a quiet cul-de-sac in the sought-after area of Bangor, 12 Sinclair Dell is a stunning semi-detached home that effortlessly combines modern design with peaceful rural living.

## KEY FEATURES

- Beautifully Maintained and Modernised Semi Detached Family Home
- Exceptional Presentation Throughout
- Bright and Spacious Accommodation
- Lounge with Square Arch Leading to...
- Dining Room with Patio Doors to Raised Deck
- Bespoke Fitted Kitchen with Peninsula Dining Unit
- Well Proportioned First Floor Bedrooms
- Modern Family Shower Room
- Gas Fired Central Heating
- uPVC Double Glazing
- uPVC Soffits and Fascia Boards
- Low Maintenance Home with Driveway and Ample Parking
- Mature Front Gardens and Enclosed Rear Gardens Laid in Lawns with Raised Decking and Rural Views, the Ideal Space to Enjoy Outdoor Entertaining
- Rarely do Properties of this Calibre Present Themselves to the Open Market and We Therefore Encourage Viewing at your Earliest Convenience

#### Outside

- Ample Driveway Parking
- Rear Raised Deck
- Front Gardens Laid in Lawns