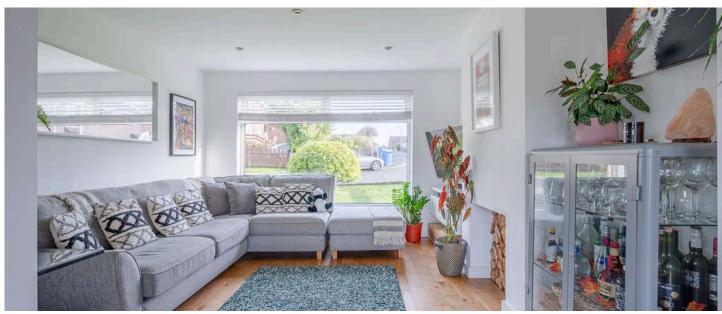

## KEY FEATURES

- Beautifully Maintained and Modernised Semi Detached Family Home
- Exceptional Presentation Throughout
- Bright and Spacious Accommodation
- Lounge with Square Arch Leading to...
- Dining Room with Patio Doors to Raised Deck
- Bespoke Fitted Kitchen with Peninsula Dining Unit
- Well Proportioned First Floor Bedrooms
- Modern Family Shower Room
- Gas Fired Central Heating
- uPVC Double Glazing
- uPVC Soffits and Fascia Boards
- Low Maintenance Home with Driveway and Ample Parking
- Mature Front Gardens and Enclosed Rear Gardens Laid in Lawns with Raised Decking and Rural Views, the Ideal Space to Enjoy Outdoor Entertaining
- Rarely do Properties of this Calibre Present Themselves to the Open Market and We Therefore Encourage Viewing at your Earliest Convenience

# Ground Floor

- Reception Hall
- Open Plan Kitchen/ Dining 18'1" x 8'11"
- Lounge 12'11" x 11'10"