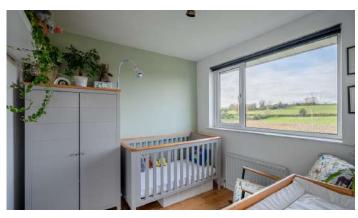

#### First Floor

- Landing
- Bedroom One 12'4" x10'7"
- Bedroom Two 10'7" x9'6"
- Bedroom Three 9'4" x8'10"
- Shower Room 7'6" x6'0"