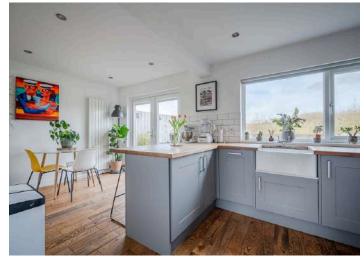

## KEY FEATURES

- Beautifully Maintained and Modernised Semi Detached Family Home
- Exceptional Presentation Throughout
- Bright and Spacious Accommodation
- Lounge with Square Arch Leading to...
- Dining Room with Patio Doors to Raised Deck
- Bespoke Fitted Kitchen with Peninsula Dining Unit
- Well Proportioned First Floor Bedrooms
- Modern Family Shower Room
- Gas Fired Central Heating
- uPVC Double Glazing
- uPVC Soffits and Fascia Boards
- Low Maintenance Home with Driveway and Ample Parking
- Mature Front Gardens and Enclosed Rear Gardens Laid in Lawns with Raised Decking and Rural Views, the Ideal Space to Enjoy Outdoor Entertaining
- Rarely do Properties of this Calibre Present Themselves to the Open Market and We Therefore Encourage Viewing at your Earliest Convenience

# Ground Floor

- Reception Hall
- Open Plan Kitchen/ Dining 18'1" x 8'11"
- Lounge 12'11" x 11'10"