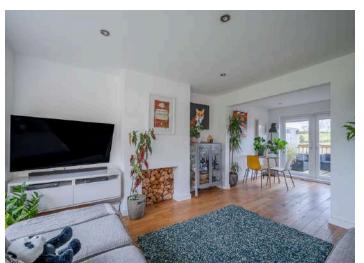

## KEY FEATURES

- Beautifully Maintained and Modernised Semi Detached Family Home
- Exceptional Presentation Throughout
- Bright and Spacious Accommodation
- Lounge with Square Arch Leading to...
- Dining Room with Patio Doors to Raised Deck
- Bespoke Fitted Kitchen with Peninsula Dining Unit
- Well Proportioned First Floor Bedrooms
- Modern Family Shower Room
- Gas Fired Central Heating
- uPVC Double Glazing
- uPVC Soffits and Fascia Boards
- Low Maintenance Home with Driveway and Ample Parking
- Mature Front Gardens and Enclosed Rear Gardens Laid in Lawns with Raised Decking and Rural Views, the Ideal Space to Enjoy Outdoor Entertaining
- Rarely do Properties of this Calibre Present Themselves to the Open Market and We Therefore Encourage Viewing at your Earliest Convenience

# Ground Floor

- Reception Hall
- Open Plan Kitchen/ Dining 18'1" x 8'11"
- Lounge 12'11" x 11'10"