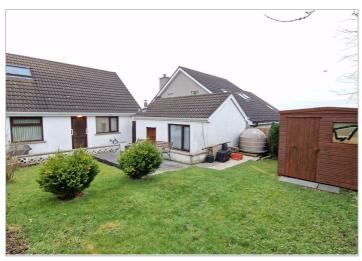

This lovely house boasts a cosy reception room, perfect for relaxing or entertaining guests. This property also has two bedrooms. Externally is a Fitted Kitchen spacious driveway and a beautiful private and spacious rear garden plus a detached garage.

Lounge With Open Fire

Two Good Sized Bedrooms

Bathroom

Front Garden Laid In Stone And Paving / Tarmac Driveway

Spacious Rear Garden Laid In Lawn With Mature Trees And Shrubs

Detached Garage

Floor Plan Area Map