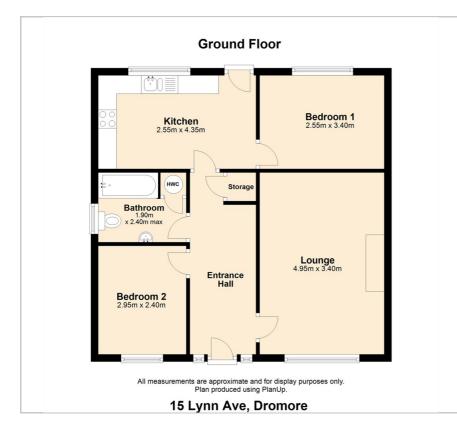

Lounge With Open Fire

Two Good Sized Bedrooms

Bathroom

Front Garden Laid In Stone And Paving / Tarmac Driveway

Spacious Rear Garden Laid In Lawn With Mature Trees And Shrubs

Detached Garage

Floor Plan Area Map