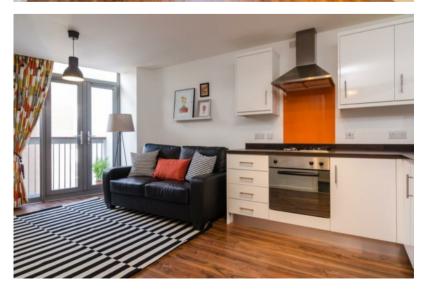

### Property Features

Modern 1 bed apartment on the 4th floor

Good sized lounge with doors to faux balcony

Modern fitted kitchen, gas cooking heating and hot water

Double bedroom

Shower Room and Cloaks Cupboard