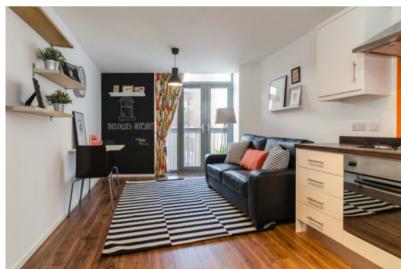

### Property Features

Modern 1 bed apartment on the 4th floor

Good sized lounge with doors to faux balcony

Modern fitted kitchen, gas cooking heating and hot water

Double bedroom

Shower Room and Cloaks Cupboard