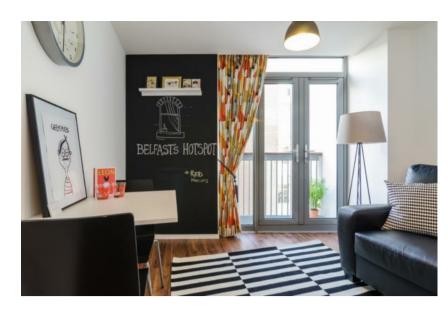

### Property Features

Modern 1 bed apartment on the 4th floor

Good sized lounge with doors to faux balcony

Modern fitted kitchen, gas cooking heating and hot water

Double bedroom

Shower Room and Cloaks Cupboard