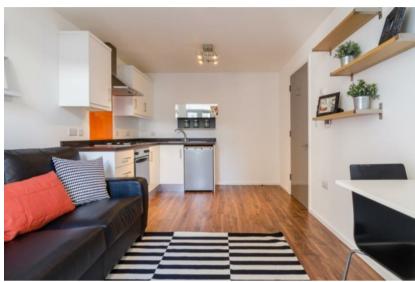

### Property Features

Modern 1 bed apartment on the 4th floor

Good sized lounge with doors to faux balcony

Modern fitted kitchen, gas cooking heating and hot water

Double bedroom

Shower Room and Cloaks Cupboard