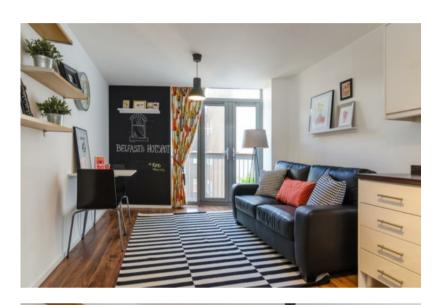

### Property Features

Modern 1 bed apartment on the 4th floor

Good sized lounge with doors to faux balcony

Modern fitted kitchen, gas cooking heating and hot water

Double bedroom

Shower Room and Cloaks Cupboard