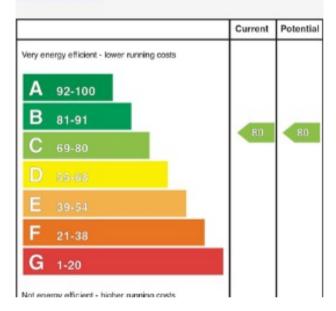

# Energy Rating Epc Type: Domestic

Current: C80 Potential: C80

EPC Landmark Code: 9244-0122-6240-2910-6922

Epc Ceritificate