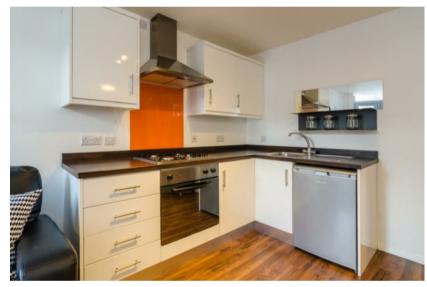

### Property Features

Modern 1 bed apartment on the 4th floor

Good sized lounge with doors to faux balcony

Modern fitted kitchen, gas cooking heating and hot water

Double bedroom

Shower Room and Cloaks Cupboard