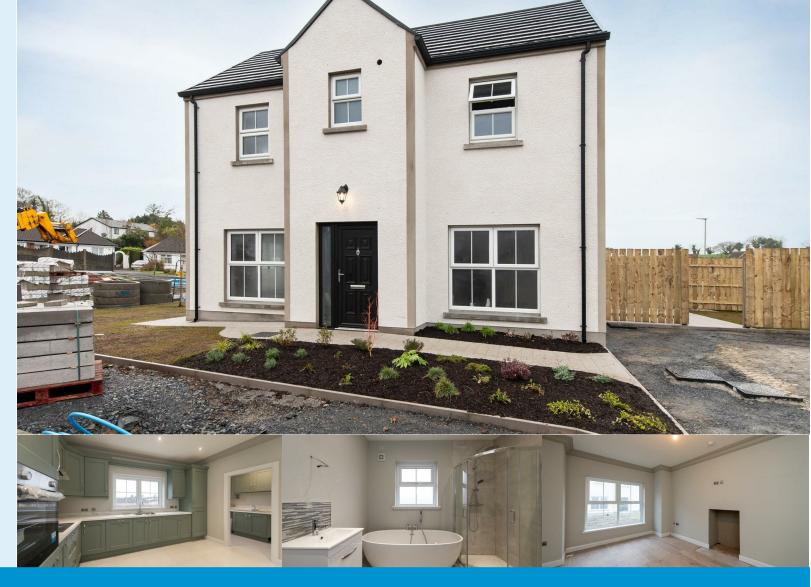

## **52 Annsfield Close** Killyleagh BT30 9PT

## **52 Annsfield Close**

Killyleagh, BT30 9PT

We are delighted to release of the next phase of these fantastic homes in the Annsfield Close development by NHBC accredited M&L Property Developments Limited , located in the highly sought Downpatrick Road area of Killyleagh.

This semi detached home offers a lounge, with stove as standard, spacious kitchen with dining space, office/snug area, utility room and ground floor W.C.

On the first floor are three well-proportioned bedrooms including a principle bedroom with ensuite as well as a modern family bathroom.

Externally the properties will be finished with lawn and paved entertaining areas and tarmac driveway.

Please note some images included are from recent, M & L Development Ltd projects on this development.