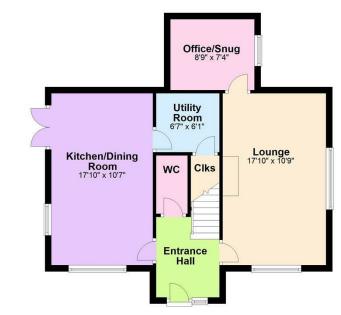

- Semi Detached Home
- Three Bedrooms, Principle En-Suite
- Lounge with Stove
- Open Plan Kitchen & Dining Area
- Snug Area & Utility Room
- Ground Floor WC
- Choice of Kitchen / Sanitry Ware
- Choice of Floor Coverings
- 10 Year NHBC Warranty
- Deposit Required to Secure Site

This semi detached home offers a lounge, with stove as standard, spacious kitchen with dining space, office/snug area, utility room and ground floor W.C.

On the first floor are three well-proportioned bedrooms including a principle bedroom with ensuite as well as a modern family bathroom.