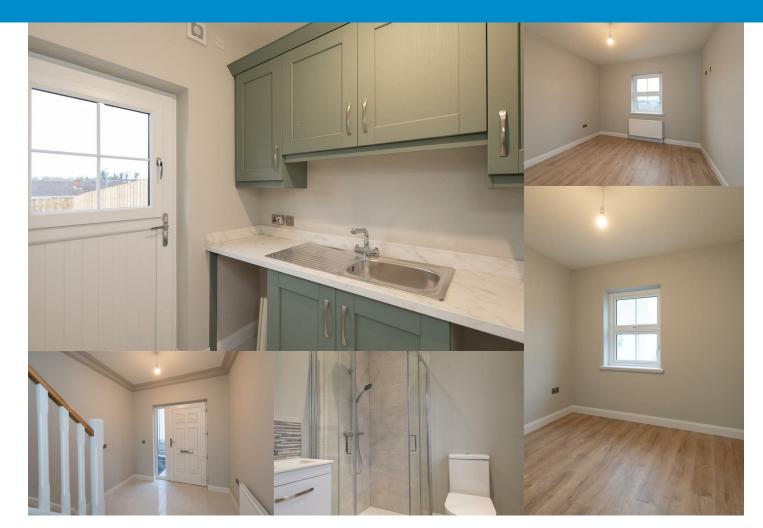

This semi detached home offers a lounge, with stove as standard, spacious kitchen with dining space, office/snug area, utility room and ground floor W.C.

On the first floor are three well-proportioned bedrooms including a principle bedroom with ensuite as well as a modern family bathroom.

Externally the properties will be finished with lawn and paved entertaining areas and tarmac driveway.

Please note some images included are from recent, M & L Development Ltd projects on this development.