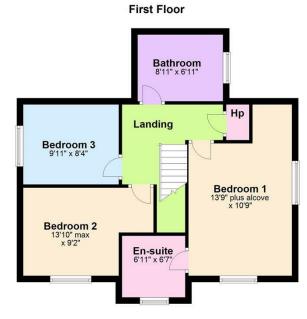

- Semi Detached Home
- Three Bedrooms, Principle En-Suite
- Lounge with Stove
- Open Plan Kitchen & Dining Area
- Snug Area & Utility Room
- Ground Floor WC
- Choice of Kitchen / Sanitry Ware
- Choice of Floor Coverings
- 10 Year NHBC Warranty
- Deposit Required to Secure Site

This semi detached home offers a lounge, with stove as standard, spacious kitchen with dining space, office/snug area, utility room and ground floor W.C.

On the first floor are three well-proportioned bedrooms including a principle bedroom with ensuite as well as a modern family bathroom.