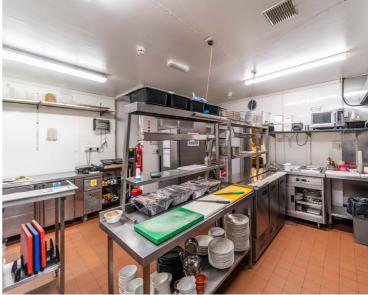

Internally, there is a spacious and open Seating Area to the front, open to the Serving / Reception Area, a Kitchen /Prep Area, additional Storage, Cold Storage and two Separate W.C.'s.

Velvet Rose has been finished to a modern standard and could easily be altered to suit a variety of uses, none more so than the current offering which includes the purchase of the Business, Goodwill, Fixtures and Fittings.