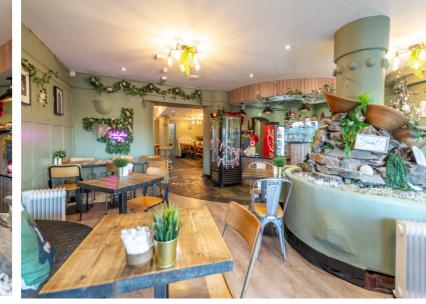

This beautifully presented and recently renovated Boutique Coffee Shop & Café will provide the new owner an ideal opportunity to acquire and develop what is already on of Bangor's leading independent and Boutique Coffee Shops & Cafés.

Internally, there is a spacious and open Seating Area to the front, open to the Serving / Reception Area, a Kitchen /Prep Area, additional Storage, Cold Storage and two Separate W.C.'s.

Velvet Rose has been finished to a modern standard and could easily be altered to suit a variety of uses, none more so than the current offering which includes the purchase of the Business, Goodwill, Fixtures and Fittings.