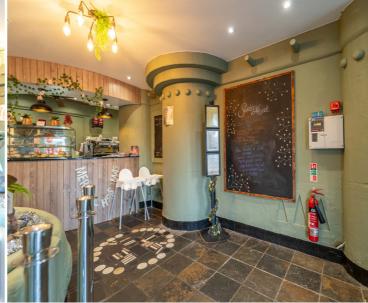

Internally, there is a spacious and open Seating Area to the front, open to the Serving / Reception Area, a Kitchen /Prep Area, additional Storage, Cold Storage and two Separate W.C.'s.

Velvet Rose has been finished to a modern standard and could easily be altered to suit a variety of uses, none more so than the current offering which includes the purchase of the Business, Goodwill, Fixtures and Fittings.