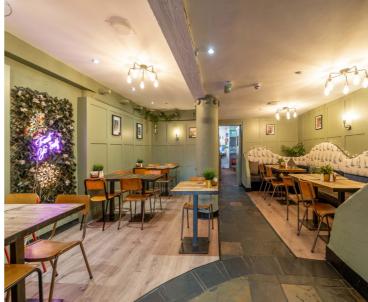

Internally, there is a spacious and open Seating Area to the front, open to the Serving / Reception Area, a Kitchen /Prep Area, additional Storage, Cold Storage and two Separate W.C.'s.

Velvet Rose has been finished to a modern standard and could easily be altered to suit a variety of uses, none more so than the current offering which includes the purchase of the Business, Goodwill, Fixtures and Fittings.