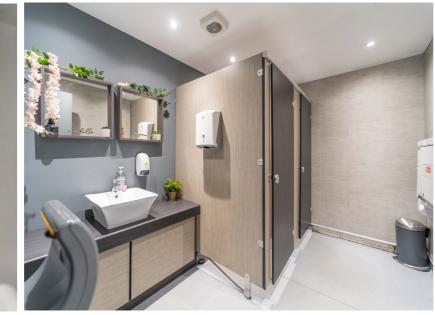

Internally, there is a spacious and open Seating Area to the front, open to the Serving / Reception Area, a Kitchen /Prep Area, additional Storage, Cold Storage and two Separate W.C.'s.

Velvet Rose has been finished to a modern standard and could easily be altered to suit a variety of uses, none more so than the current offering which includes the purchase of the Business, Goodwill, Fixtures and Fittings.