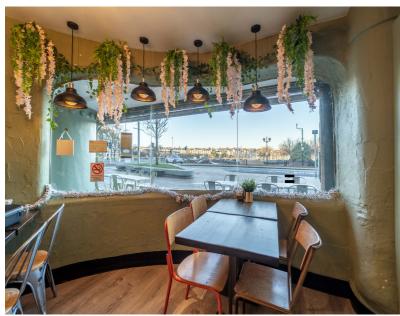

Internally, there is a spacious and open Seating Area to the front, open to the Serving / Reception Area, a Kitchen /Prep Area, additional Storage, Cold Storage and two Separate W.C.'s.

Velvet Rose has been finished to a modern standard and could easily be altered to suit a variety of uses, none more so than the current offering which includes the purchase of the Business, Goodwill, Fixtures and Fittings.