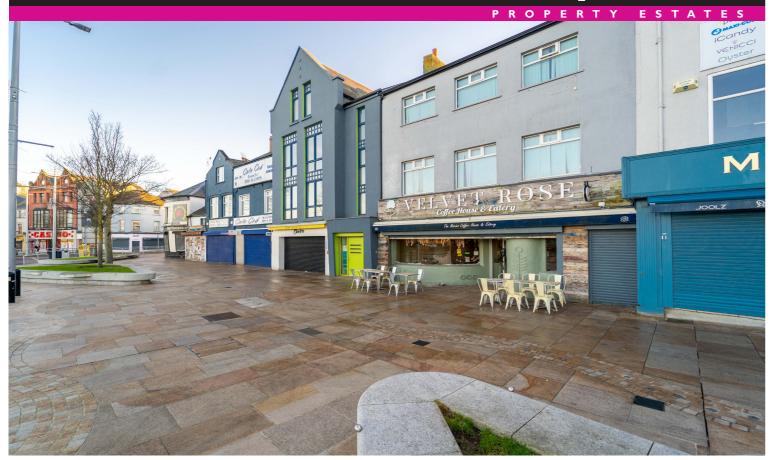

The business occupies a ground floor Commercial Premises and is located on Bridge Street, in the centre of Bangor benefitting from a high visibility frontage and making the most of this advantageous and sought-after site.

Velvet Rose is prominently located on Bridge Street, Bangor benefitting from high volumes of both passing vehicular and pedestrian traffic and easy access to many transport links to Holywood, Bangor, Dundonald and Belfast City Centre.