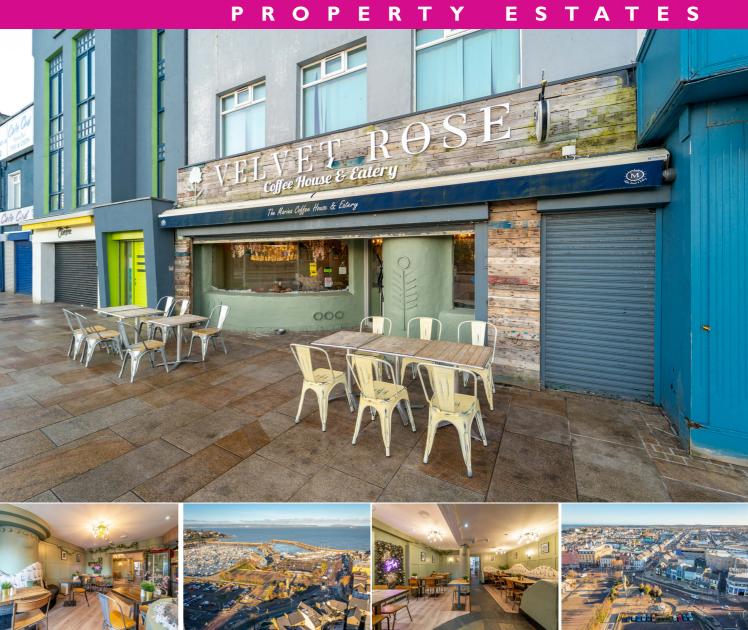

## Velvet Rose, 13 Bridge Street, Bangor

- Business for Sale as a Going Conc
- Boutique Coffee Shop / Cafe
- · Located in the Heart of Bangor
- Ground Floor Commercial Premi
- Beautifully Presented Throughout
- Sits circa 50 Covers Inside & 70 O

Independent Commercial are pleased to offer Velvet Rose, Bridge Street, Bangor for sale as a Going Concern to include Stock, Fixtures & Fittings and Goodwill.

Rarely does the opportunity present itself to acquire such a well-supported and thriving business located in the heart of Bangor City Centre.

This beautifully presented and recently renovated Boutique Coffee Shop & Café will provide the new owner an ideal opportunity to acquire and develop what is already on of Bangor's leading independent and Boutique Coffee Shops & Cafés.