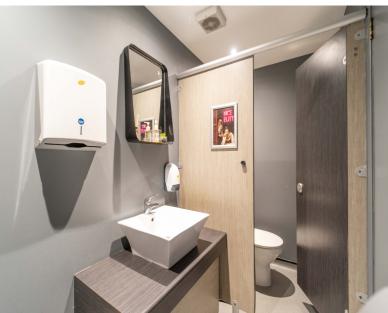

Internally, there is a spacious and open Seating Area to the front, open to the Serving / Reception Area, a Kitchen /Prep Area, additional Storage, Cold Storage and two Separate W.C.'s.

Velvet Rose has been finished to a modern standard and could easily be altered to suit a variety of uses, none more so than the current offering which includes the purchase of the Business, Goodwill, Fixtures and Fittings.