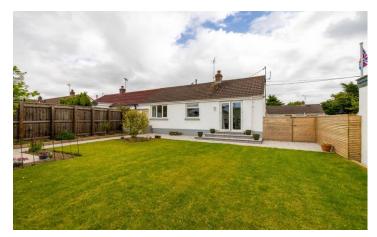

The property benefits from an elegant Reception Room, which is notably spacious and provides direct access to the garden. It is the ideal spot for relaxation or hosting guests. The Kitchen has been recently refurbished and equipped with modern appliances, creating a functional and contemporary space for cooking and dining.

In addition to the elegant interiors, the property also offers driveway parking for several vehicles, enhancing its practicality.

This 2 Bedroom bungalow, with its unique features and prime location, presents a fantastic opportunity for those seeking a stylish and comfortable living space in Sticklepath. Enjoy the comfort, convenience and charm of this beautifully renovated bungalow. Don't miss this opportunity to own a slice of tranquillity and convenience in a favoured location. Offered for sale with the benefit of no onward chain!