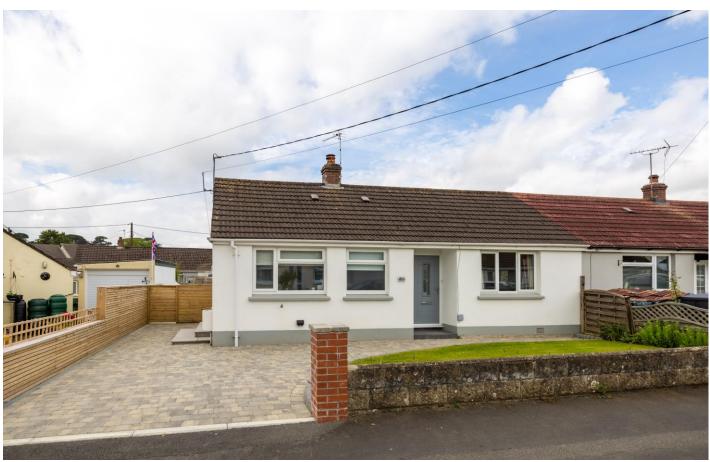

# AN IMMACULATE SEMI-DETACHED BUNGALOW

- 2 Bedrooms
- Spacious Reception Room with direct access to the garden
  - Kitchen equipped with modern appliances
    - 4-piece Bathroom
- Conveniently situated within close proximity to public transport links & local amenities
  - Driveway parking for several vehicles
- A fantastic opportunity for those seeking a beautifully renovated bungalow in a favoured location
  - No onward chain

# Changing Lifestyles

This immaculate 2 Bedroom semi-detached bungalow is now available for purchase. The property has recently undergone a complete renovation, transforming it into a modern and stylish residence in the highly coveted area of Sticklepath.

In addition to the elegant interiors, the property also offers driveway parking for several vehicles, enhancing its practicality.

This 2 Bedroom bungalow, with its unique features and prime location, presents a fantastic opportunity for those seeking a stylish and comfortable living space in Sticklepath. Enjoy the comfort, convenience and charm of this beautifully renovated bungalow. Don't miss this opportunity to own a slice of tranquillity and convenience in a favoured location. Offered for sale with the benefit of no onward chain!