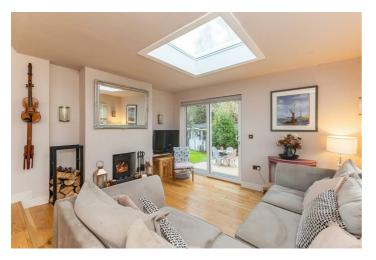

#### Add text here

- Outstanding Extended Detached Bungalow in Prime and Prestigious Area of Ballyholme in Bangor
- Charm and Character in Abundance
- Well Presented Throughout Leaving Little Left to do but Move in and Enjoy
- Deceptively Spacious with a Range of Different Layouts
- Large Open Plan Living Room with Cast Iron Wood Burning Stove, Engineered Oak Floor, Sliding Patio Door to Rear Garden and Casual Dining Area
- Open Plan Kitchen with Casual Dining/Family Area and uPVC Double Glazed Sliding Patio Doors to Rear Garden
- Up to Four Bedrooms, One of Which Could be That All-Important Home Office
- Main Bedroom with En Suite Shower Room
- Luxury Bathroom with Three Piece Suite to Include Vidalux Jacuzzi Style Bath, Built-in Shower, Power Jets, Radio and Steam Function
- Phoenix Gas Heating

LIVING ROOM BEDROOM (1):

WITH DINING (13'3" x 12'4")

AREA: ENSUITE

(21'9" x 13'1") SHOWER ROOM:

OPEN PLAN KITCHEN WITH BEDROOM (2):

CASUAL DINING (11'0" x 9'11")

BEDROOM (3):

(10'11" x 9'10")