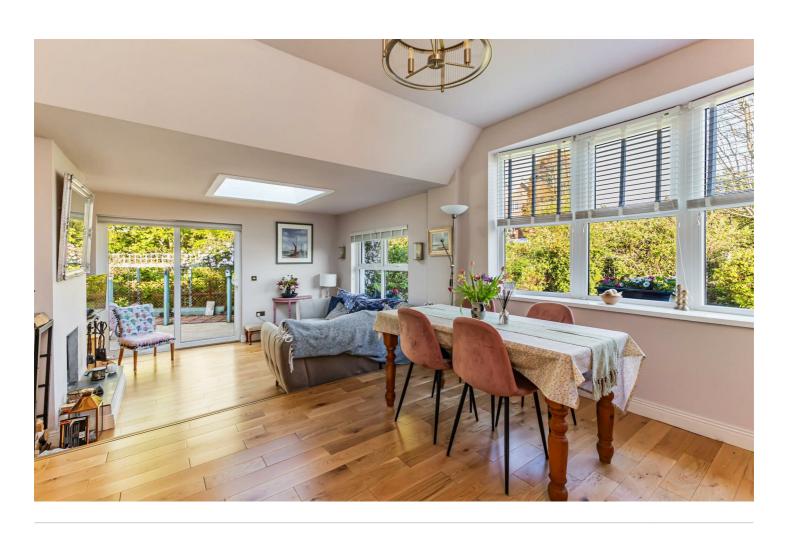

#### Add text here

- Outstanding Extended Detached Bungalow in Prime and Prestigious Area of Ballyholme in Bangor
- Charm and Character in Abundance
- Well Presented Throughout Leaving Little Left to do but Move in and Enjoy
- Deceptively Spacious with a Range of Different Layouts
- Large Open Plan Living Room with Cast Iron Wood Burning Stove, Engineered Oak Floor, Sliding Patio Door to Rear Garden and Casual Dining Area
- Open Plan Kitchen with Casual Dining/Family Area and uPVC Double Glazed Sliding Patio Doors to Rear Garden
- Up to Four Bedrooms, One of Which Could be That All-Important Home Office
- Main Bedroom with En Suite Shower Room
- Luxury Bathroom with Three Piece Suite to Include Vidalux Jacuzzi Style Bath, Built-in Shower, Power Jets, Radio and Steam Function
- Phoenix Gas Heating

LIVING ROOM BEDROOM (1):

WITH DINING (13'3" x 12'4")

AREA: ENSUITE

(21'9" x 13'1") SHOWER ROOM:

OPEN PLAN KITCHEN WITH BEDROOM (2):

CASUAL DINING (11'0" x 9'11")

BEDROOM (3):

(10'11" x 9'10")