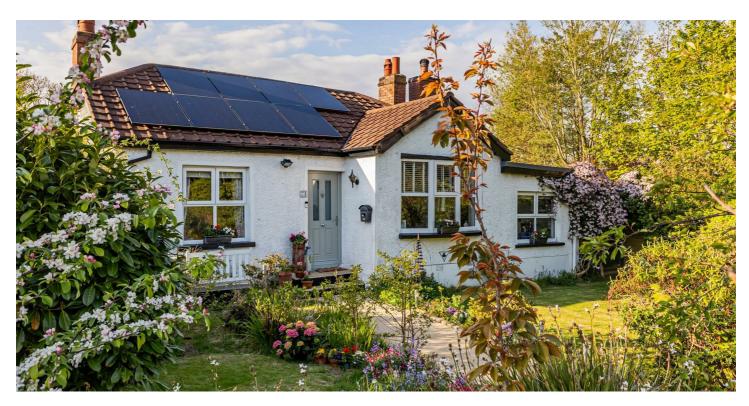

# 78 ASHLEY DRIVE

**BANGOR BT20 5RD** 

Offers Around

£389,950

#### Add text here

- Outstanding Extended Detached Bungalow in Prime and Prestigious Area of Ballyholme in Bangor
- Charm and Character in Abundance
- Well Presented Throughout Leaving Little Left to do but Move in and Enjoy
- Deceptively Spacious with a Range of Different Layouts
- Large Open Plan Living Room with Cast Iron Wood Burning Stove, Engineered Oak Floor, Sliding Patio Door to Rear Garden and Casual Dining Area
- Open Plan Kitchen with Casual Dining/Family Area and uPVC Double Glazed Sliding Patio Doors to Rear Garden
- Up to Four Bedrooms, One of Which Could be That All-Important Home Office
- Main Bedroom with En Suite Shower Room
- Luxury Bathroom with Three Piece Suite to Include Vidalux Jacuzzi Style Bath, Built-in Shower, Power Jets, Radio and Steam Function
- Phoenix Gas Heating