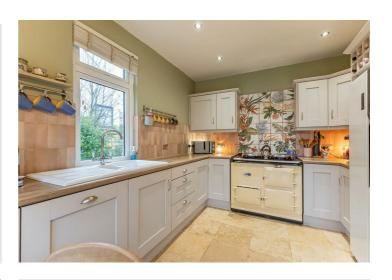

#### Add text here

- Outstanding Extended Detached Bungalow in Prime and Prestigious Area of Ballyholme in Bangor
- Charm and Character in Abundance
- Well Presented Throughout Leaving Little Left to do but Move in and Enjoy
- Deceptively Spacious with a Range of Different Layouts
- Large Open Plan Living Room with Cast Iron Wood Burning Stove, Engineered Oak Floor, Sliding Patio Door to Rear Garden and Casual Dining Area
- Open Plan Kitchen with Casual Dining/Family Area and uPVC Double Glazed Sliding Patio Doors to Rear Garden
- Up to Four Bedrooms, One of Which Could be That All-Important Home Office
- Main Bedroom with En Suite Shower Room
- Luxury Bathroom with Three Piece Suite to Include Vidalux Jacuzzi Style Bath, Built-in Shower, Power Jets, Radio and Steam Function
- Phoenix Gas Heating

LIVING ROOM BEDROOM (1):

WITH DINING (13'3" x 12'4")

AREA: ENSUITE

(21'9" x 13'1") SHOWER ROOM:

OPEN PLAN KITCHEN WITH BEDROOM (2):

CASUAL DINING (11'0" x 9'11")

BEDROOM (3):

(10'11" x 9'10")