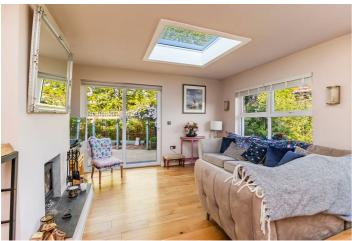

#### Add text here

- Outstanding Extended Detached Bungalow in Prime and Prestigious Area of Ballyholme in Bangor
- Charm and Character in Abundance
- Well Presented Throughout Leaving Little Left to do but Move in and Enjoy
- Deceptively Spacious with a Range of Different Layouts
- Large Open Plan Living Room with Cast Iron Wood Burning Stove, Engineered Oak Floor, Sliding Patio Door to Rear Garden and Casual Dining Area
- Open Plan Kitchen with Casual Dining/Family Area and uPVC Double Glazed Sliding Patio Doors to Rear Garden
- Up to Four Bedrooms, One of Which Could be That All-Important Home Office
- Main Bedroom with En Suite Shower Room
- Luxury Bathroom with Three Piece Suite to Include Vidalux Jacuzzi Style Bath, Built-in Shower, Power Jets, Radio and Steam Function
- Phoenix Gas Heating

LIVING ROOM BEDROOM (1):

WITH DINING (13'3" x 12'4")

AREA: ENSUITE

(21'9" x 13'1") SHOWER ROOM:

OPEN PLAN KITCHEN WITH BEDROOM (2):

CASUAL DINING (11'0" x 9'11")

BEDROOM (3):

(10'11" x 9'10")