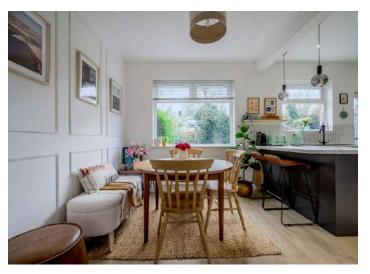

#### KEY FEATURES

- Ease of Access to Belfast City Airport and Belfast City Centre for the Daily Commuter
- Within Close Proximity to many Local Leading Primary and Secondary Schools
- Three Well Appointed Bedrooms
- Bright and Spacious Hallway
- Open Plan Living Dining Room with Dual Aspect and Cast Iron Wood Burning Stove
- Modern Fitted Kitchen with Range of Integrated Appliances and Casual Breakfast Bar Dining with Access to Rear Garden
- Utility/Downstairs Toilet
- Contemporary Shower Room with Modern White Suite
- Tarmacked Driveway with Off Street Parking
- Extensive Private Rear Garden Ideal for Outdoor Entertaining and Children at Play
- Oil Fired Central Heating
- UPVC Double Glazing Throughout
- Broadband Speed Ultrafast

## Ground Floor

- Reception Hall
- WC/Utility
- Open Plan Living/Dining 21' x 10'10"
- Kitchen 10'7" x 10'3"