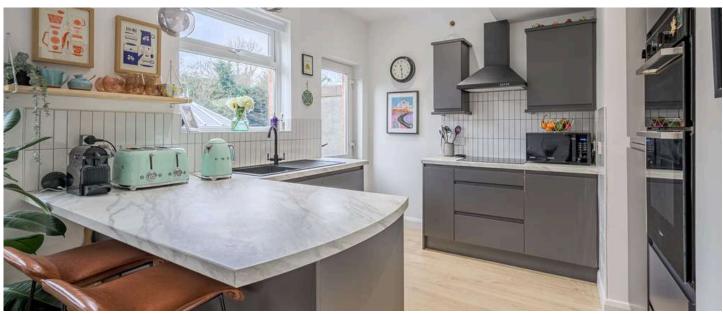

#### KEY FEATURES

- Ease of Access to Belfast City Airport and Belfast City Centre for the Daily Commuter
- Within Close Proximity to many Local Leading Primary and Secondary Schools
- Three Well Appointed Bedrooms
- Bright and Spacious Hallway
- Open Plan Living Dining Room with Dual Aspect and Cast Iron Wood Burning Stove
- Modern Fitted Kitchen with Range of Integrated Appliances and Casual Breakfast Bar Dining with Access to Rear Garden
- Utility/Downstairs Toilet
- Contemporary Shower Room with Modern White Suite
- Tarmacked Driveway with Off Street Parking
- Extensive Private Rear Garden Ideal for Outdoor Entertaining and Children at Play
- Oil Fired Central Heating
- UPVC Double Glazing Throughout
- Broadband Speed Ultrafast

## Ground Floor

- Reception Hall
- WC/Utility
- Open Plan Living/Dining 21' x 10'10"
- Kitchen 10'7" x 10'3"