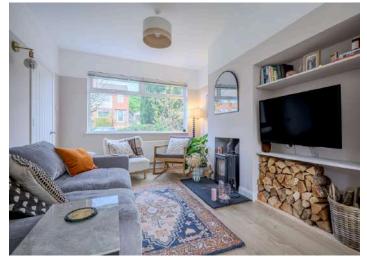

#### KEY FEATURES

- Ease of Access to Belfast City Airport and Belfast City Centre for the Daily Commuter
- Within Close Proximity to many Local Leading Primary and Secondary Schools
- Three Well Appointed Bedrooms
- Bright and Spacious Hallway
- Open Plan Living Dining Room with Dual Aspect and Cast Iron Wood Burning Stove
- Modern Fitted Kitchen with Range of Integrated Appliances and Casual Breakfast Bar Dining with Access to Rear Garden
- Utility/Downstairs Toilet
- Contemporary Shower Room with Modern White Suite
- Tarmacked Driveway with Off Street Parking
- Extensive Private Rear Garden Ideal for Outdoor Entertaining and Children at Play
- Oil Fired Central Heating
- UPVC Double Glazing Throughout
- Broadband Speed Ultrafast

## Ground Floor

- Reception Hall
- WC/Utility
- Open Plan Living/Dining 21' x 10'10"
- Kitchen 10'7" x 10'3"