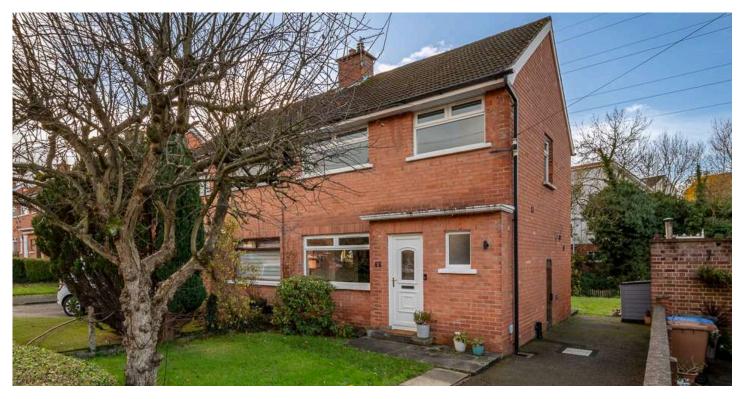

# 65 RODDENS CRESCENT

Belfast, BT5 7JP

Offers around £189,950

SEMI-DETACHED | 3 ⊨ | 1 ≒ | 1 ⊟

We are delighted to bring to the market this well presented, spacious, three bedroom semi-detached property, set just off the Glen Road in East Belfast.

#### KEY FEATURES

- Ease of Access to Belfast City Airport and Belfast City Centre for the Daily Commuter
- Within Close Proximity to many Local Leading Primary and Secondary Schools
- Three Well Appointed Bedrooms
- Bright and Spacious Hallway
- Open Plan Living Dining Room with Dual Aspect and Cast Iron Wood Burning Stove
- Modern Fitted Kitchen with Range of Integrated Appliances and Casual Breakfast Bar Dining with Access to Rear Garden
- Utility/Downstairs Toilet
- Contemporary Shower Room with Modern White Suite
- Tarmacked Driveway with Off Street Parking
- Extensive Private Rear Garden Ideal for Outdoor Entertaining and Children at Play
- Oil Fired Central Heating
- UPVC Double Glazing Throughout
- Broadband Speed Ultrafast