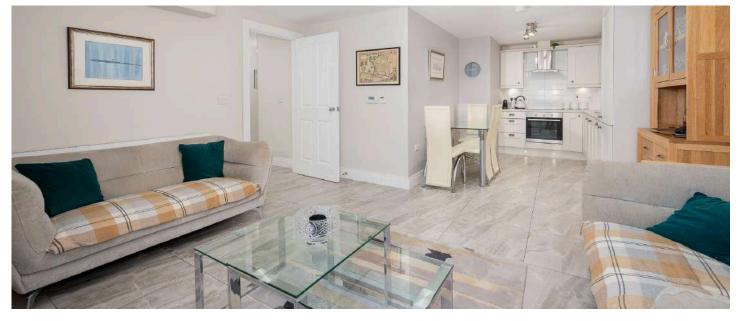

### Outside

- Communal Entrance Hall
- Entrance Hall
- Open Plan Living/Kitchen/ Dining Room 24'9" x 14'1"
- Principal Bedroom with Ensuite 14'3" x 9'3"
- Bedroom Two 10'8 x 10"
- Bathroom

- Communal ParkingCommunal Gardens
  - Communal Gardens