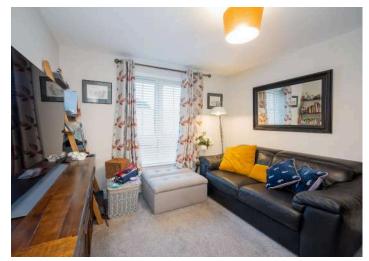

### Outside

- Communal Entrance Hall
- Entrance Hall
- Open Plan Living/Kitchen/ Dining Room 24'9" x 14'1"
- Principal Bedroom with Ensuite 14'3" x 9'3"
- Bedroom Two 10'8 x 10"
- Bathroom

- Communal ParkingCommunal Gardens
  - Communal Gardens