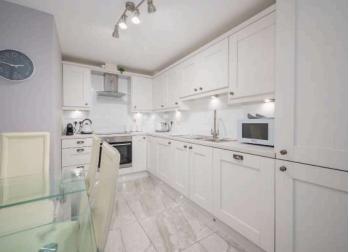

### Outside

- Communal Entrance Hall
- Entrance Hall
- Open Plan Living/Kitchen/ Dining Room 24'9" x 14'1"
- Principal Bedroom with Ensuite 14'3" x 9'3"
- Bedroom Two 10'8 x 10"
- Bathroom

- Communal ParkingCommunal Gardens
  - Communal Gardens