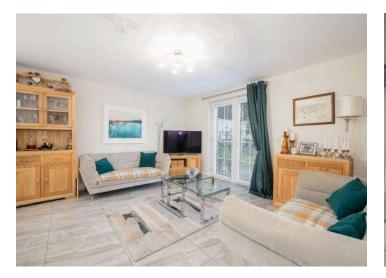

### Outside

- Communal Entrance Hall
- Entrance Hall
- Open Plan Living/Kitchen/ Dining Room 24'9" x 14'1"
- Principal Bedroom with Ensuite 14'3" x 9'3"
- Bedroom Two 10'8 x 10"
- Bathroom

- Communal ParkingCommunal Gardens
  - Communal Gardens