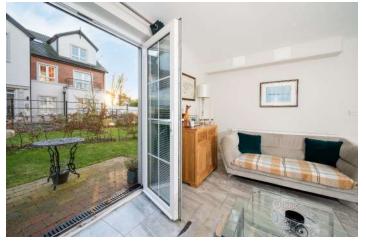

### Outside

- Communal Entrance Hall
- Entrance Hall
- Open Plan Living/Kitchen/ Dining Room 24'9" x 14'1"
- Principal Bedroom with Ensuite 14'3" x 9'3"
- Bedroom Two 10'8 x 10"
- Bathroom

- Communal ParkingCommunal Gardens
  - Communal Gardens