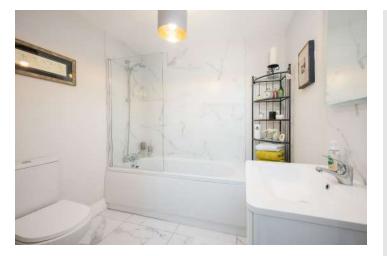

### Outside

- Communal Entrance Hall
- Entrance Hall
- Open Plan Living/Kitchen/ Dining Room 24'9" x 14'1"
- Principal Bedroom with Ensuite 14'3" x 9'3"
- Bedroom Two 10'8 x 10"
- Bathroom

- Communal ParkingCommunal Gardens
  - Communal Gardens