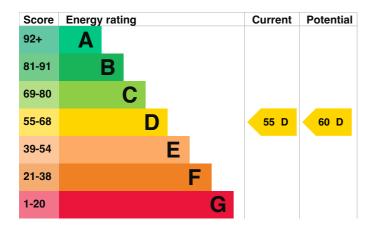

## **Energy rating and score**

This property's energy rating is D. It has the potential to be D.

See how to improve this property's energy efficiency.

The graph shows this property's current and potential energy rating.

Properties get a rating from A (best) to G (worst) and a score. The better the rating and score, the lower your energy bills are likely to be.

For properties in Northern Ireland:

the average energy rating is D the average energy score is 60