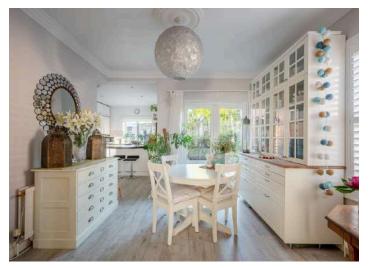

#### KEY FEATURES

- Semi-Detached Victorian-Style Townhouse
- Five Spacious Bedrooms, Primary with En Suite Shower
- Modern and Contemporary Interior Design
- Private, Enclosed Rear Garden
- Period Features with a Contemporary Twist
- Bright and Airy Living Spaces
- Lounge with Feature Bay Window Leading to...
- Dining Room with Patio Doors to Rear Garden
- Kitchen with Range of Built-in Appliances and Breakfast Bar
- Contemporary Family Bathroom
- Downstairs WC
- Gas Fired Central Heating
- Well-Proportioned Rooms Throughout
- Ideal for Families or Professionals
- Convenient Location in the Heart of Holywood

### Ground Floor

- Reception Hall
- WC
- Lounge 17'8" x 11'10"
- Dining Room 11'10" x 11'3"
- Kitchen 15'5" x 10'7"