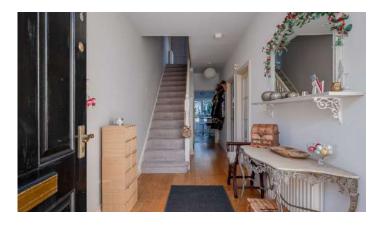

### Ground Floor

- Reception Hall
- WC
- Lounge 17'8" x 11'10"
- Dining Room 11'10" x 11'3"
- Kitchen 15'5" x 10'7"