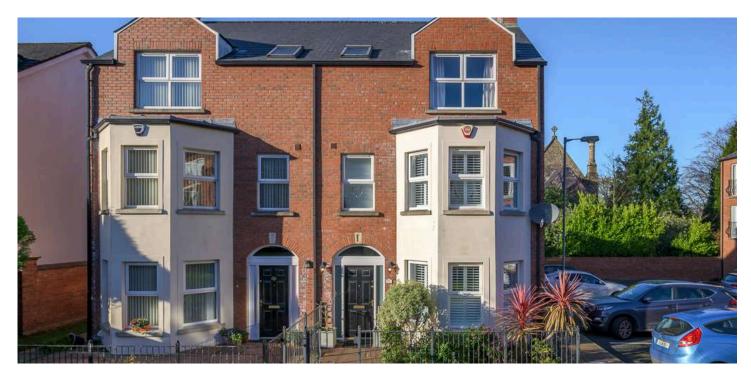

# 11 CHURCH COURT

Holywood, BT18 9FP

*Offers over* **£475,000** 

# SEMI-DETACHED | 5 ⊨ | 2 ≒ | 2 ⊟

11 Church Court is a charming semi-detached Victorian-style townhouse that seamlessly combines classic architectural elegance with modern contemporary finishes. This spacious and well-presented home offers the perfect balance of period features and contemporary living.

#### KEY FEATURES

- Semi-Detached Victorian-Style Townhouse
- Five Spacious Bedrooms, Primary with En Suite Shower
- Modern and Contemporary Interior Design
- Private, Enclosed Rear Garden
- Period Features with a Contemporary Twist
- Bright and Airy Living Spaces
- Lounge with Feature Bay Window Leading to...
- Dining Room with Patio Doors to Rear Garden
- Kitchen with Range of Built-in Appliances and Breakfast Bar
- Contemporary Family Bathroom
- Downstairs WC
- Gas Fired Central Heating
- Well-Proportioned Rooms Throughout
- Ideal for Families or Professionals
- Convenient Location in the Heart of Holywood