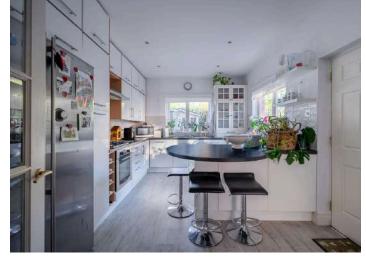

#### KEY FEATURES

- Semi-Detached Victorian-Style Townhouse
- Five Spacious Bedrooms, Primary with En Suite Shower
- Modern and Contemporary Interior Design
- Private, Enclosed Rear Garden
- Period Features with a Contemporary Twist
- Bright and Airy Living Spaces
- Lounge with Feature Bay Window Leading to...
- Dining Room with Patio Doors to Rear Garden
- Kitchen with Range of Built-in Appliances and Breakfast Bar
- Contemporary Family Bathroom
- Downstairs WC
- Gas Fired Central Heating
- Well-Proportioned Rooms Throughout
- Ideal for Families or Professionals
- Convenient Location in the Heart of Holywood

### Ground Floor

- Reception Hall
- WC
- Lounge 17'8" x 11'10"
- Dining Room 11'10" x 11'3"
- Kitchen 15'5" x 10'7"