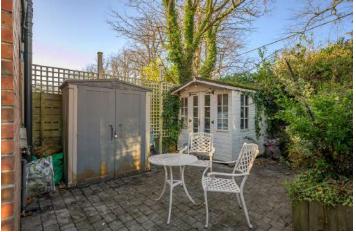

#### Outside

- Allocated Parking
- Front Garden Laid In Lawns
- Enclosed Garden To Rear
- Laid In Brick Paviours
- Mature Planting
- Timer Controlled Lights