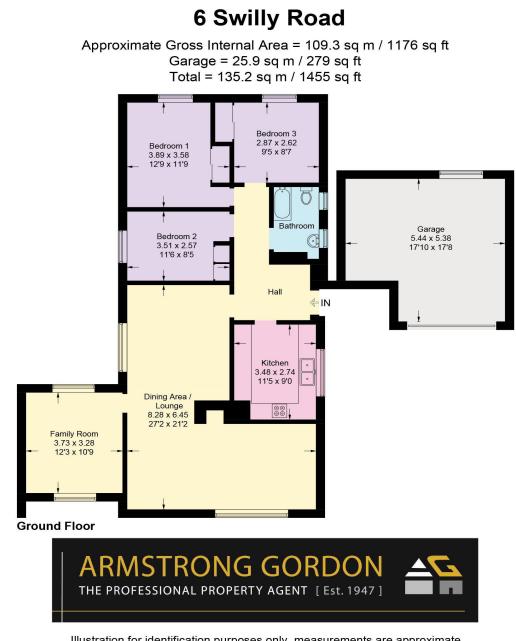

# **ACCOMMODATION COMPRISES:**

**GROUND FLOOR:** 

**Entrance Hall:** 

6'3 wide with access to roof space, coving and laminate wood floor.

### Lounge: (L-Shaped)

With recessed wood burning stove with slate hearth, coving and laminate wood floor. 27'2 x 21'2

Family Room: With picture shelf and PVC French doors leading to

#### **Dining Area:**

With coving and laminate wood floor.

#### Kitchen:

With bowl and half stainless steel sink unit, high and low level built in units with tiling between, integrated fridge freezer, ceramic hob, integrated 'Beko' oven with stainless steel extractor fan above, integrated dishwasher, plumbed for automatic washing machine, pull out shelving, larder cupboard, saucepan drawers, under unit lighting and tiled floor. 11'5 x 9'0

Bedroom 1:

With built in mirrored slide robes. 12'9 x 11'9

Bedroom 2:

With built in wardrobe, hot press and over head storage. 11'6 x 8'5

rear garden. 12'3 x 10'9

## Bedroom 3:

9′5 x 8′7

# Bathroom:

With white suite comprising w.c., wash hand basin with tiled splashback and storage below, electric shower over bath with tiled surround, vertical heated towel rail, recessed lighting and tiled floor.

# **EXTERIOR FEATURES:**

Garden to rear is laid in lawn with selection of trees. Concrete driveway leading to large garage 17'8 x 17'10 with roller door, light and power points and PVC French doors leading to rear garden. Light to front and rear. Tap to front.

Illustration for identification purposes only, measurements are approximate, not to scale. Fourlabs.co © (ID1151929)