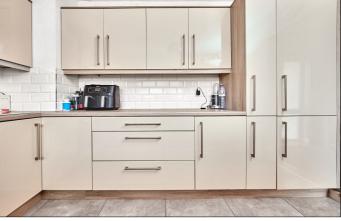

#### Kitchen:

With bowl and half stainless steel sink unit, high and low level built in units with tiling between, integrated fridge freezer, ceramic hob, integrated 'Beko' oven with stainless steel extractor fan above, integrated dishwasher, plumbed for automatic washing machine, pull out shelving, larder cupboard, saucepan drawers, under unit lighting and tiled floor. 11'5 x 9'0