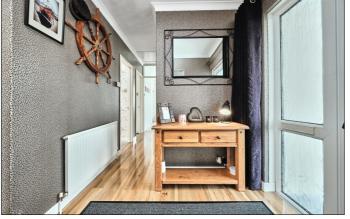

# **ACCOMMODATION COMPRISES:**

**GROUND FLOOR:** 

**Entrance Hall:** 

6'3 wide with access to roof space, coving and laminate wood floor.