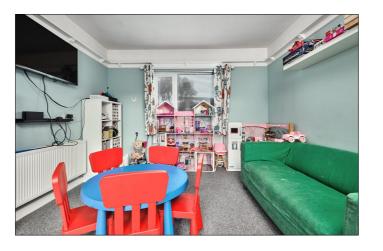

### Lounge: (L-Shaped)

With recessed wood burning stove with slate hearth, coving and laminate wood floor. 27'2 x 21'2

Family Room: With picture shelf and PVC French doors leading to