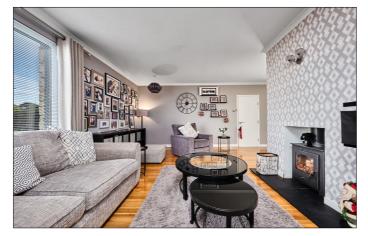

### Lounge: (L-Shaped)

With recessed wood burning stove with slate hearth, coving and laminate wood floor. 27'2 x 21'2

Family Room: With picture shelf and PVC French doors leading to