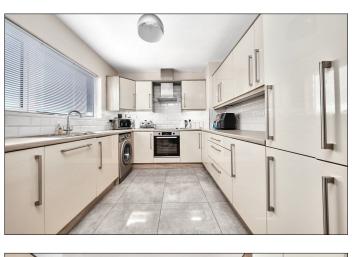

#### Kitchen:

With bowl and half stainless steel sink unit, high and low level built in units with tiling between, integrated fridge freezer, ceramic hob, integrated 'Beko' oven with stainless steel extractor fan above, integrated dishwasher, plumbed for automatic washing machine, pull out shelving, larder cupboard, saucepan drawers, under unit lighting and tiled floor. 11'5 x 9'0