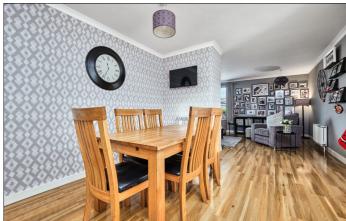

cellent south westerly facing rear garden which is fully enclosed and modern paved slabbing to side. Situated in the attractive seaside town of Portstewart, many attractions are nearby including the Promenade, beaches and championship golf courses. Early internal inspection is highly recommended by the selling agent.

Approaching Portstewart on the Station Road, take your first left after the roundabout onto Culdaff Road. Take your second left onto Swilly Road and No. 6 will be located on the lower end on your left hand side.

# **ACCOMMODATION COMPRISES:**

**GROUND FLOOR:** 

**Entrance Hall:** 

6'3 wide with access to roof space, coving and laminate wood floor.

### Lounge: (L-Shaped)

With recessed wood burning stove with slate hearth, coving and laminate wood floor. 27'2 x 21'2







Family Room: With picture shelf and PVC French doors leading to

#### **Dining Area:**

With coving and laminate wood floor.



#### Kitchen:

With bowl and half stainless steel sink unit, high and low level built in units with tiling between, integrated fridge freezer, ceramic hob, integrated 'Beko' oven with stainless steel extractor fan above, integrated dishwasher, plumbed for automatic washing machine, pull out shelving, larder cupboard, saucepan drawers, under unit lighting and tiled floor. 11'5 x 9'0



Bedroom 1:

With built in mirrored slide robes. 12'9 x 11'9



Bedroom 2:

With built in wardrobe, hot press and over head storage. 11'6 x 8'5





rear garden. 12'3 x 10'9





## Bedroom 3:

9′5 x 8′7



# Bathroom:

With white suite comprising w.c., wash hand basin with tiled sp