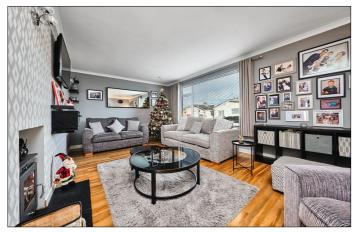

### Lounge: (L-Shaped)

With recessed wood burning stove with slate hearth, coving and laminate wood floor. 27'2 x 21'2

Family Room: With picture shelf and PVC French doors leading to