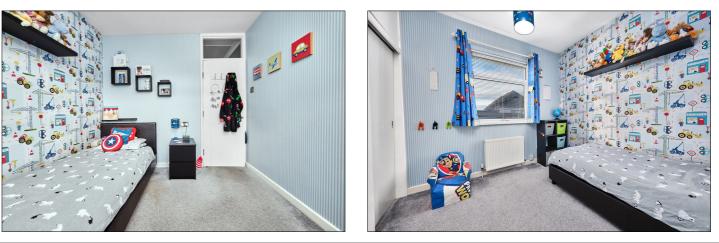

Bedroom 1:

With built in mirrored slide robes. 12'9 x 11'9

Bedroom 2:

With built in wardrobe, hot press and over head storage. 11'6 x 8'5

rear garden. 12'3 x 10'9

## Bedroom 3:

9′5 x 8′7