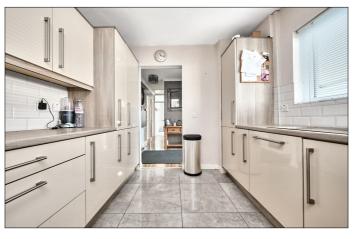

#### Kitchen:

With bowl and half stainless steel sink unit, high and low level built in units with tiling between, integrated fridge freezer, ceramic hob, integrated 'Beko' oven with stainless steel extractor fan above, integrated dishwasher, plumbed for automatic washing machine, pull out shelving, larder cupboard, saucepan drawers, under unit lighting and tiled floor. 11'5 x 9'0