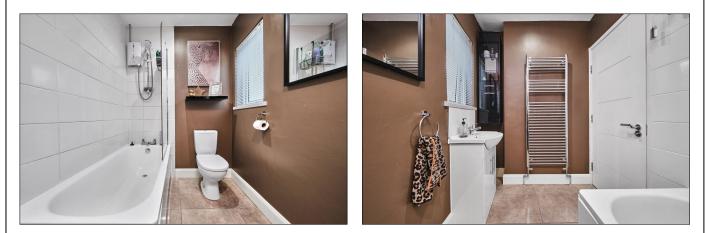

# Bathroom:

With white suite comprising w.c., wash hand basin with tiled splashback and storage below, electric shower over bath with tiled surround, vertical heated towel rail, recessed lighting and tiled floor.