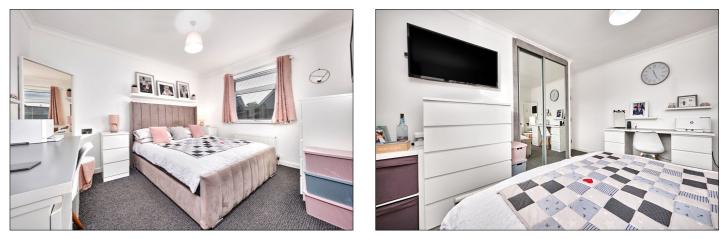

Bedroom 1:

With built in mirrored slide robes. 12'9 x 11'9

Bedroom 2:

With built in wardrobe, hot press and over head storage. 11'6 x 8'5

rear garden. 12'3 x 10'9

## Bedroom 3:

9′5 x 8′7