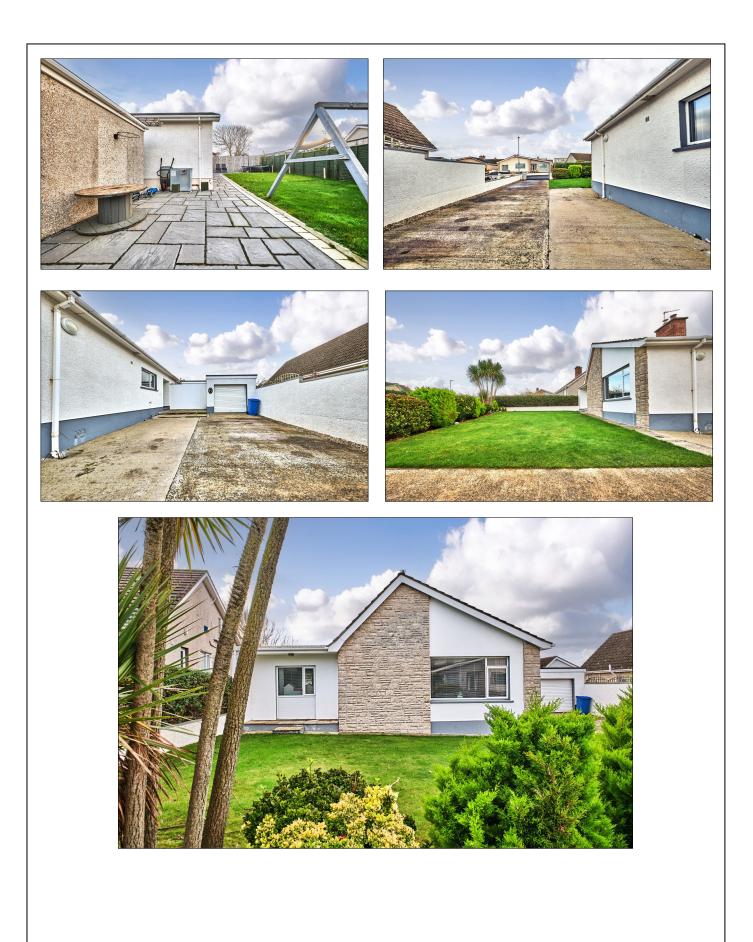

# PORTSTEWART

6 Swilly Road

BT55 7DH

Offers Over £335,000

028 7083 2000 www.armstronggordon.com

A beautiful three bedroom detached bungalow located in the ever popular seaside town of Portstewart. Constructed circa 1965, the property is both bright and spacious and has the added benefit of having a renovated and modern contemporary kitchen and bathroom and a neutral theme and décor throughout. This delightful home offers comfortable and pragmatic living space suitable for a variety of differing requirements and is complemented further by an excellent south westerly facing rear garden which is fully enclosed and modern paved slabbing to side. Situated in the attractive seaside town of Portstewart, many attractions are nearby including the Promenade, beaches and championship golf courses. Early internal inspection is highly recommended by the selling agent.

# **EXTERIOR FEATURES:**

Garden to rear is laid in lawn with selection of trees. Concrete driveway leading to large garage 17'8 x 17'10 with roller door, light and power points and PVC French doors leading to rear garden. Light to front and rear. Tap to front.