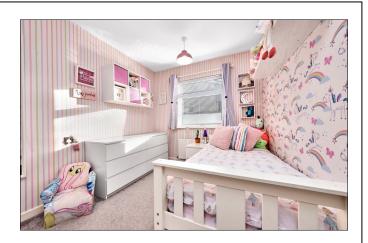

Bedroom 1:

With built in mirrored slide robes. 12'9 x 11'9

Bedroom 2:

With built in wardrobe, hot press and over head storage. 11'6 x 8'5

rear garden. 12'3 x 10'9

## Bedroom 3:

9′5 x 8′7