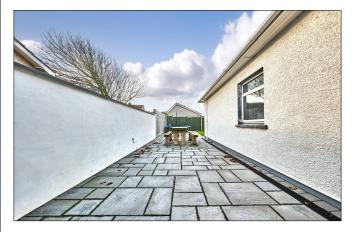

# **EXTERIOR FEATURES:**

Garden to rear is laid in lawn with selection of trees. Concrete driveway leading to large garage 17'8 x 17'10 with roller door, light and power points and PVC French doors leading to rear garden. Light to front and rear. Tap to front.