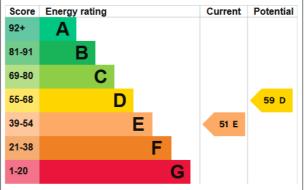

# **SPECIAL FEATURES:**

- \*\* Oil Fired Central Heating
- \*\* PVC Double Glazed Windows
- \*\* Large Garage
- \*\* Excellent Decorative Order

Leasehold

**<u>CAPITAL VALUE:</u>** £155,000 (Rates: £1519.62 p/a approx.)