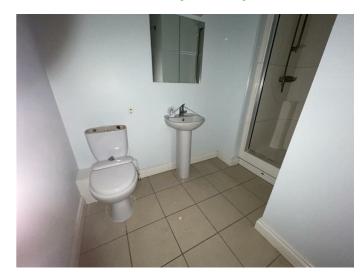

# BEDROOM TWO 9'10" x 9'2" (3.0 x 2.8)

**BATHROOM 6'10" x 6'6" (2.1 x 2.0)** 

White suite comprising panel bath with shower over, low flush W.C, pedestal wash hand basin, towel rail, part tiled walls and tiled floor.