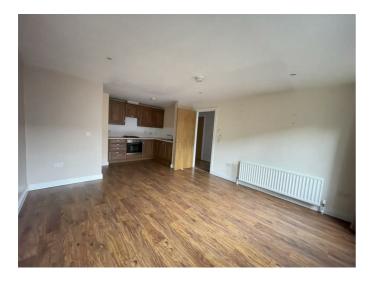

distance to the many shops & restaurants located within Dunmurry Village. The lease is for a term of 999 years from 1 June 2006 at a yearly ground rent of £150.

- Modern Ground Floor Apartment
- Open Plan Living / Kitchen / Dining
- · Gas Fired Central Heating
- · Ideal First Time Buy Or Investment
- · Two Good Size Bedrooms (Master With En-Suite)
- · Modern Bathroom Suite
- PVC Double Glazing
- Convenient Location Within Walking Distance To Shops & Restaurants



· Chain Free

### THE ACCOMMODATION COMPRISES

### ON THE GROUND FLOOR

### **COMMUNAL RECEPTION HALL**

### **ENTRANCE**

Hardwood front door.

### **RECEPTION HALLWAY**

Laminate floor, intercom system, storage cupboard plumbed for washing machine. Gas boiler.

# OPEN PLAN KITCHEN / LIVING / DINING 20'8" x 13'1" (6.3 x 4.0)



# **KITCHEN**



Modern kitchen with a range of high and low level units, integrated oven, 4 ring gas hob, extractor fan, stainless steel sink unit with drainer, integrated dishwasher, part tiled walls and laminate floor.

## MASTER BEDROOM 13'5" x 13'1" (4.1 x 4.0)



EN-SUITE 9'2" x 6'10" (2.8 x 2.1)



White suite comprising enclosed thermostatic shower, low flush W.C, pedestal wash hand basin, part tiled walls and tiled floor.

# BEDROOM TWO 9'10" x 9'2" (3.0 x 2.8)



**BATHROOM 6'10" x 6'6" (2.1 x 2.0)** 



White suite comprising panel bath with shower over, low flush W.C, pedestal wash hand basin, towel rail, part tiled walls and tiled floor.

### **GROUND FLOOR**



# **Area Map**



These particulars, whilst believed to be accurate are set out as a general outline only for guid