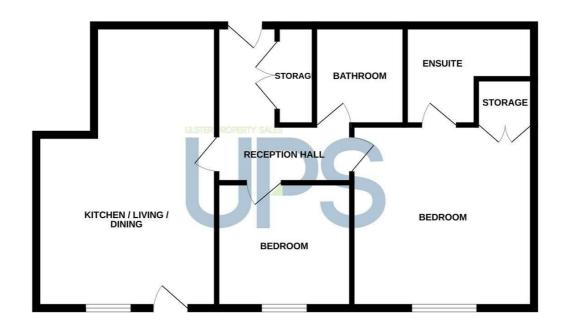

### THE ACCOMMODATION COMPRISES

### ON THE GROUND FLOOR

# OPEN PLAN KITCHEN / LIVING / DINING 20'8" x 13'1" (6.3 x 4.0)

## MASTER BEDROOM 13'5" x 13'1" (4.1 x 4.0)

EN-SUITE 9'2" x 6'10" (2.8 x 2.1)

White suite comprising enclosed thermostatic shower, low flush W.C, pedestal wash hand basin, part tiled walls and tiled floor.

# BEDROOM TWO 9'10" x 9'2" (3.0 x 2.8)

**BATHROOM 6'10" x 6'6" (2.1 x 2.0)** 

White suite comprising panel bath with shower over, low flush W.C, pedestal wash hand basin, towel rail, part tiled walls and tiled floor.

### **GROUND FLOOR**