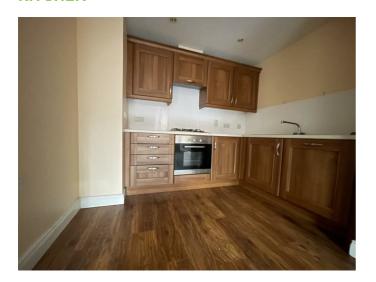

# **KITCHEN**

Modern kitchen with a range of high and low level units, integrated oven, 4 ring gas hob, extractor fan, stainless steel sink unit with drainer, integrated dishwasher, part tiled walls and laminate floor.