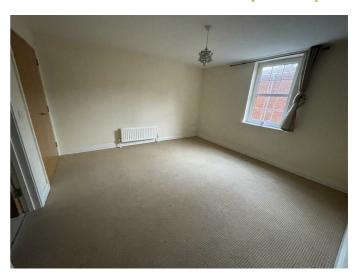

## MASTER BEDROOM 13'5" x 13'1" (4.1 x 4.0)

EN-SUITE 9'2" x 6'10" (2.8 x 2.1)

White suite comprising enclosed thermostatic shower, low flush W.C, pedestal wash hand basin, part tiled walls and tiled floor.

# BEDROOM TWO 9'10" x 9'2" (3.0 x 2.8)

**BATHROOM 6'10" x 6'6" (2.1 x 2.0)** 

White suite comprising panel bath with shower over, low flush W.C, pedestal wash hand basin, towel rail, part tiled walls and tiled floor.