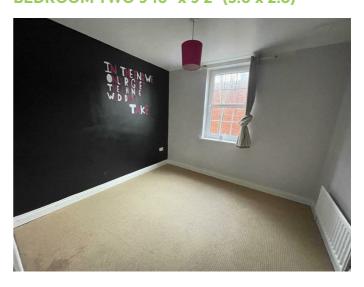

# BEDROOM TWO 9'10" x 9'2" (3.0 x 2.8)

**BATHROOM 6'10" x 6'6" (2.1 x 2.0)** 

White suite comprising panel bath with shower over, low flush W.C, pedestal wash hand basin, towel rail, part tiled walls and tiled floor.