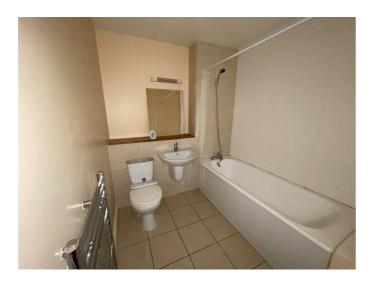

## MASTER BEDROOM 13'5" x 13'1" (4.1 x 4.0)

EN-SUITE 9'2" x 6'10" (2.8 x 2.1)

White suite comprising enclosed thermostatic shower, low flush W.C, pedestal wash hand basin, part tiled walls and tiled floor.