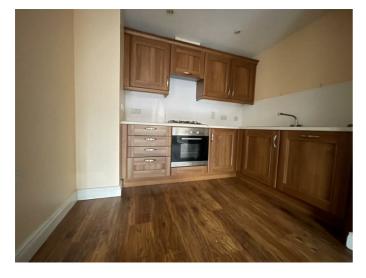

#### **KITCHEN**

Modern kitchen with a range of high and low level units, integrated oven, 4 ring gas hob, extractor fan, stainless steel sink unit with drainer, integrated dishwasher, part tiled walls and laminate floor.