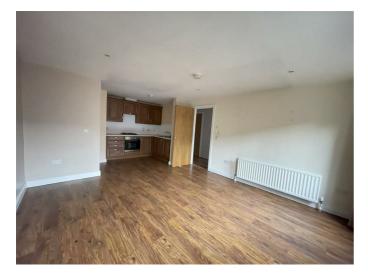

walking distance to the many shops & restaurants located within Dunmurry Village. The lease is for a term of 999 years from 1 June 2006 at a yearly ground rent of £150.

- Modern Ground Floor Apartment
- Open Plan Living / Kitchen / Dining
- Gas Fired Central Heating
- · Ideal First Time Buy Or Investment
- Two Good Size Bedrooms (Master With En-Suite)
- Modern Bathroom Suite
- PVC Double Glazing
- Convenient Location Within Walking Distance To Shops & Restaurants



Chain Free

#### THE ACCOMMODATION COMPRISES

**ON THE GROUND FLOOR** 

**COMMUNAL RECEPTION HALL** 

**ENTRANCE** Hardwood front door.

#### **RECEPTION HALLWAY**

Laminate floor, intercom system, storage cupboard plumbed for washing machine. Gas boiler.

### **OPEN PLAN KITCHEN / LIVING / DINING** 20'8" x 13'1" (6.3 x 4.0)



#### **KITCHEN**



Modern kitchen with a range of high and low level units, integrated oven, 4 ring gas hob, extractor fan, stainless steel sink unit with drainer, integrated dishwasher, part tiled walls and laminate floor.

#### MASTER BEDROOM 13'5" x 13'1" (4.1 x 4.0)



#### EN-SUITE 9'2" x 6'10" (2.8 x 2.1)



White suite comprising enclosed thermostatic shower, low flush W.C, pedestal wash hand basin, part tiled walls and tiled floor.

BEDROOM TWO 9'10" x 9'2" (3.0 x 2.8)



BATHROOM 6'10" x 6'6" (2.1 x 2.0)



White suite comprising panel bath with shower over, low flush W.C, pedestal wash hand basin, towel rail, part tiled walls and tiled floor.

#### **GROUND FLOOR**



Vinisit every attempt has been made to ensure the accuracy of the thoopian contained here, measurements of doo