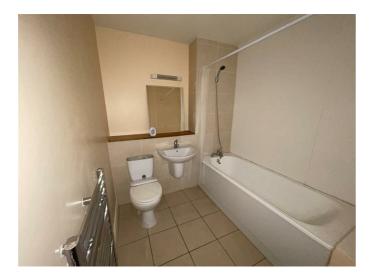

#### EN-SUITE 9'2" x 6'10" (2.8 x 2.1)

White suite comprising enclosed thermostatic shower, low flush W.C, pedestal wash hand basin, part tiled walls and tiled floor.

BEDROOM TWO 9'10" x 9'2" (3.0 x 2.8)