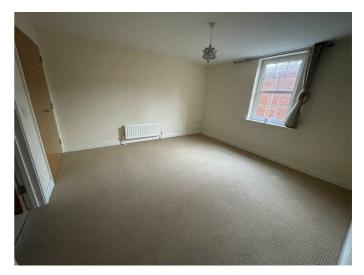

#### MASTER BEDROOM 13'5" x 13'1" (4.1 x 4.0)

#### EN-SUITE 9'2" x 6'10" (2.8 x 2.1)

White suite comprising enclosed thermostatic shower, low flush W.C, pedestal wash hand basin, part tiled walls and tiled floor.

BEDROOM TWO 9'10" x 9'2" (3.0 x 2.8)