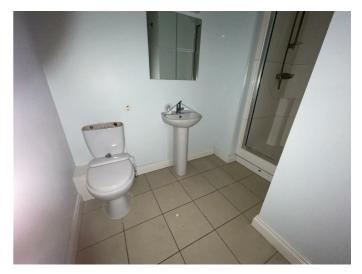

BATHROOM 6'10" x 6'6" (2.1 x 2.0)

White suite comprising panel bath with shower over, low flush W.C, pedestal wash hand basin, towel rail, part tiled walls and tiled floor.