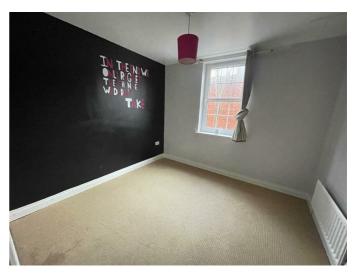

## THE ACCOMMODATION COMPRISES

**ON THE GROUND FLOOR** 

**COMMUNAL RECEPTION HALL** 

**ENTRANCE** Hardwood front door.

#### **RECEPTION HALLWAY**

Laminate floor, intercom system, storage cupboard plumbed for washing machine. Gas boiler.

### **OPEN PLAN KITCHEN / LIVING / DINING** 20'8" x 13'1" (6.3 x 4.0)



#### **KITCHEN**



Modern kitchen with a range of high and low level units, integrated oven, 4 ring gas hob, extractor fan, stainless steel sink unit with drainer, integrated dishwasher, part tiled walls and laminate floor.

#### MASTER BEDROOM 13'5" x 13'1" (4.1 x 4.0)



#### EN-SUITE 9'2" x 6'10" (2.8 x 2.1)



White suite comprising enclosed thermostatic shower, low flush W.C, pedestal wash hand basin, part tiled walls and tiled floor.

BEDROOM TWO 9'10" x 9'2" (3.0 x 2.8)



BATHROOM 6'10" x 6'6" (2.1 x 2.0)



White suite comprising panel bath with shower over, low flush W.C, pedestal wash hand basin, towel rail, part tiled walls and tiled floor.

#### **GROUND FLOOR**



Vinisit every attempt has been made to ensure the accuracy of the thoopian contained here, measurements of doors, windows, noom and any other items are approximate and no responsibility is taken for any error, omission or mis-statement. This plan is for illustrative purposes only and should be used as such by any prospective purchaser. The services, systems and applicances shown have no been tested and no guarante as to their operability or efficiency can be given. Made with Mercipic & 2024

#### **Area Map**



These particulars, whilst believed to be accurate are set out as a general out