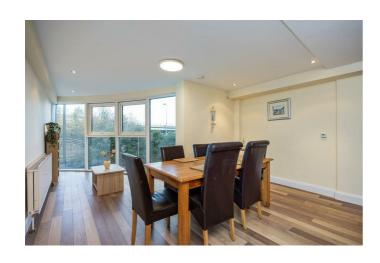

## **ENTRANCE**

KITCHEN LIVING DINING 34'5" x 24'7" at widest points (10.5 x 7.5 at widest points)

Laminate flooring.