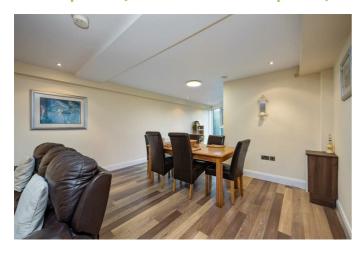

## **ENTRANCE**

KITCHEN LIVING DINING 34'5" x 24'7" at widest points (10.5 x 7.5 at widest points)

Laminate flooring.