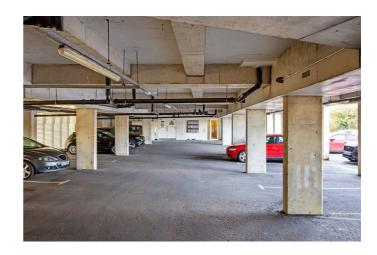

s (10.5 x 7.5 at widest points)



Laminate flooring.





## **KITCHEN**



Excellent range of high and low level units, integrated fridge / freezer, integrated dishwasher, built in oven, 4 ring gas hob, stainless steel extractor fan, stainless steel sink unit with drainer, part tiled walls and ceramic tiled floor.

MASTER BEDROOM 22'3" x 12'9" (6.8 x 3.9)



## **ENSUITE SHOWER ROOM**



White suite comprising, pedestal wash hand basin, low flush W.C, enclosed shower, extractor fan, part tiled walls and tiled floor.

## BEDROOM TWO 17'0" x 9'6" (5.2 x 2.9)



Gas boiler.

# BEDROOM THREE 17'0" x 7'6" (5.2 x 2.3)



### **BATHROOM**



White suite comprising, low flush W.C, pedestal wash hand basin, panel bath with shower over, part tiled walls and ceramic tiled floor.

## **OUTSIDE**





Car park space.

## FIRST FLOOR



## **Area Map**



These particulars, whilst believed to be accurate are set out as a general outline only for guidance and do not constitute any part of an offer or contract. Intending purchasers should not rely on them as statements of representation of fact, but must satisfy themselves by inspection or otherwise as to their accuracy. No person in this firms employment has the authority to make or give any representation or warranty in respect of the property.

RENTAL DIVISION 028 9070 1000