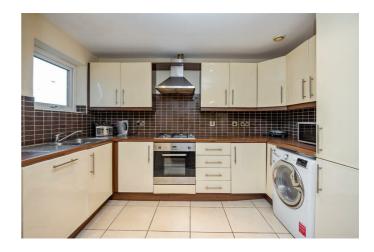

## **KITCHEN**

Excellent range of high and low level units, integrated fridge / freezer, integrated dishwasher, built in oven, 4 ring gas hob, stainless steel extractor fan, stainless steel sink unit with drainer, part tiled walls and ceramic tiled floor.