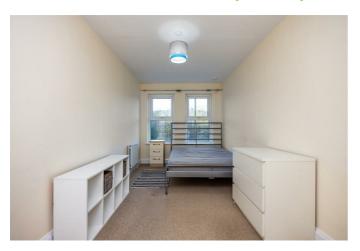

MASTER BEDROOM 22'3" x 12'9" (6.8 x 3.9)

## BEDROOM TWO 17'0" x 9'6" (5.2 x 2.9)

Gas boiler.

# BEDROOM THREE 17'0" x 7'6" (5.2 x 2.3)