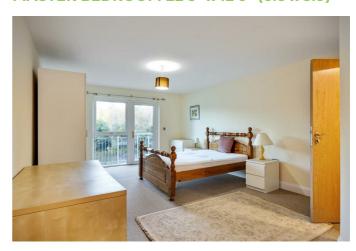

aster with Ensuite)
- · Gas Central Heating
- Access to Balcony From Master Bedroom
- Sought After Development

- Comfortable Lounge Open Plan To Kitchen / Dining
- · Modern Bathroom Suite
- · Double Glazed Windows
- · Carparking Space



### THE ACCOMMODATION COMPRISES

## ON THE GROUND FLOOR

Stairs and lift to all floors.

## ON THE FIRST FLOOR

**APARTMENT 7** 

## **ENTRANCE**



KITCHEN LIVING DINING 34'5" x 24'7" at widest points (10.5 x 7.5 at widest points)



Laminate flooring.





## **KITCHEN**



Excellent range of high and low level units, integrated fridge / freezer, integrated dishwasher, built in oven, 4 ring gas hob, stainless steel extractor fan, stainless steel sink unit with drainer, part tiled walls and ceramic tiled floor.

MASTER BEDROOM 22'3" x 12'9" (6.8 x 3.9)



## **ENSUITE SHOWER ROOM**



White suite comprising, pedestal wash hand basin, low flush W.C, enclosed shower, extractor fan, part tiled walls and tiled floor.

## BEDROOM TWO 17'0" x 9'6" (5.2 x 2.9)



Gas boiler.

# BEDROOM THREE 17'0" x 7'6" (5.2 x 2.3)



### **BATHROOM**



White suite comprising, low flush W.C, pedestal wash hand basin, panel bath with shower over, part tiled walls and ceramic tiled floor.

## **OUTSIDE**





Car park space.

## FIRST FLOOR



## **Area Map**



These particulars, whilst believed to be accurate are set out as a general outline only for guidance and do not constitute any part of an offer or contract. Intending purchasers should not rely on them as statements of representation of fact, but must satisfy themselves by inspection or otherwise as to t