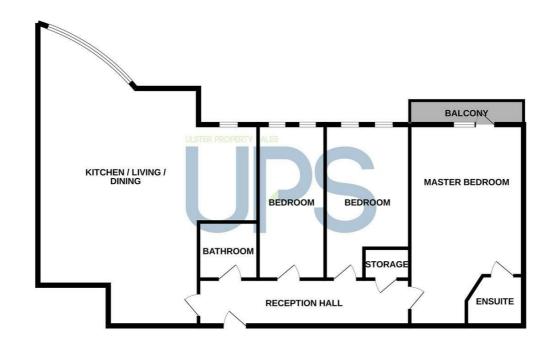

### THE ACCOMMODATION COMPRISES

## ON THE GROUND FLOOR

Stairs and lift to all floors.

## ON THE FIRST FLOOR

**APARTMENT 7** 

## **ENTRANCE**

KITCHEN LIVING DINING 34'5" x 24'7" at widest points (10.5 x 7.5 at widest points)

Laminate flooring.

## **KITCHEN**

Excellent range of high and low level units, integrated fridge / freezer, integrated dishwasher, built in oven, 4 ring gas hob, stainless steel extractor fan, stainless steel sink unit with drainer, part tiled walls and ceramic tiled floor.

MASTER BEDROOM 22'3" x 12'9" (6.8 x 3.9)

## **ENSUITE SHOWER ROOM**

White suite comprising, pedestal wash hand basin, low flush W.C, enclosed shower, extractor fan, part tiled walls and tiled floor.

## BEDROOM TWO 17'0" x 9'6" (5.2 x 2.9)

Gas boiler.

# BEDROOM THREE 17'0" x 7'6" (5.2 x 2.3)

### **BATHROOM**

White suite comprising, low flush W.C, pedestal wash hand basin, panel bath with shower over, part tiled walls and ceramic tiled floor.

## FIRST FLOOR