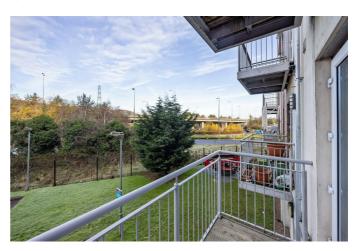

nts (10.5 x 7.5 at widest points)



Laminate flooring.





## **KITCHEN**



Excellent range of high and low level units, integrated fridge / freezer, integrated dishwasher, built in oven, 4 ring gas hob, stainless steel extractor fan, stainless steel sink unit with drainer, part tiled walls and ceramic tiled floor.

MASTER BEDROOM 22'3" x 12'9" (6.8 x 3.9)



## **ENSUITE SHOWER ROOM**



White suite comprising, pedestal wash hand basin, low flush W.C, enclosed shower, extractor fan, part tiled walls and tiled floor.

## BEDROOM TWO 17'0" x 9'6" (5.2 x 2.9)



Gas boiler.

# BEDROOM THREE 17'0" x 7'6" (5.2 x 2.3)



### **BATHROOM**



White suite comprising, low flush W.C, pedestal wash hand basin, panel bath with shower over, part tiled walls and ceramic tiled floor.

## **OUTSIDE**





Car park space.

## FIRST FLOOR



## **Area Map**



These particulars, whilst believed to be accurate are set out as a general outline only for guidance and do not constitute any part of an offer or contract. Intending purchasers should not rely on them as statements of representation of fact, but must satisfy themselves by inspection or otherwise as to their accuracy. No person in this firms employment has the authority to make or give any representation or warranty in respect of the property.

RENTAL DIVISION 028 9070 1000