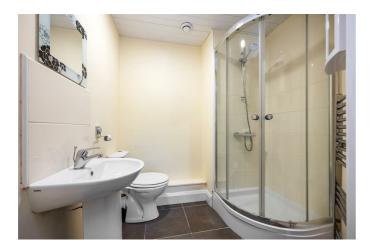

## **ENSUITE SHOWER ROOM**

White suite comprising, pedestal wash hand basin, low flush W.C, enclosed shower, extractor fan, part tiled walls and tiled floor.

### **BATHROOM**

White suite comprising, low flush W.C, pedestal wash hand basin, panel bath with shower over, part tiled walls and ceramic tiled floor.