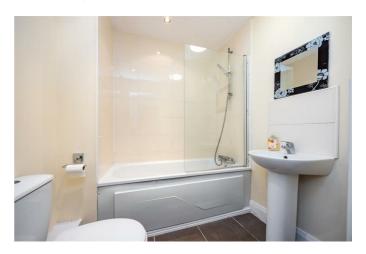

### **BATHROOM**

White suite comprising, low flush W.C, pedestal wash hand basin, panel bath with shower over, part tiled walls and ceramic tiled floor.