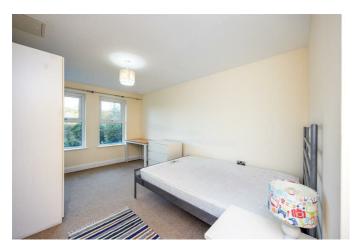

MASTER BEDROOM 22'3" x 12'9" (6.8 x 3.9)

## BEDROOM TWO 17'0" x 9'6" (5.2 x 2.9)

Gas boiler.

# BEDROOM THREE 17'0" x 7'6" (5.2 x 2.3)