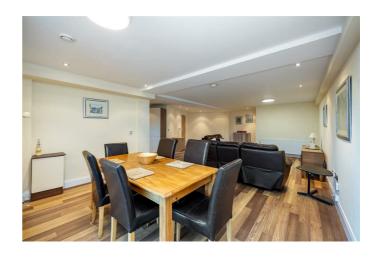

## **ENTRANCE**

KITCHEN LIVING DINING 34'5" x 24'7" at widest points (10.5 x 7.5 at widest points)

Laminate flooring.