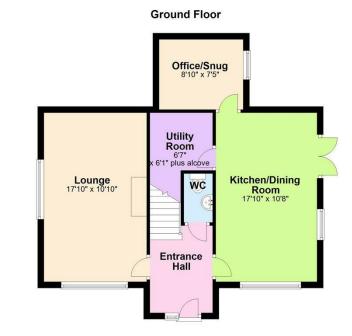

- Semi Detached Home
- Three Bedrooms, Principle En-Suite
- Lounge with Stove
- Open Plan Kitchen & Dining Area
- Snug Area & Utility Room
- Ground Floor WC
- Choice of Kitchen / Sanitry Ware
- Choice of Floor Coverings
- 10 Year NHBC Warranty
- Deposit Required to Secure Site

## **54 Annsfield Close**

Killyleagh, BT30 9PT

This semi detached home offers a lounge, with stove as standard, spacious kitchen with dining space, office/snug area, utility room and ground floor W.C.

On the first floor are three well-proportioned bedrooms including a principle bedroom with ensuite as well as a modern family bathroom.