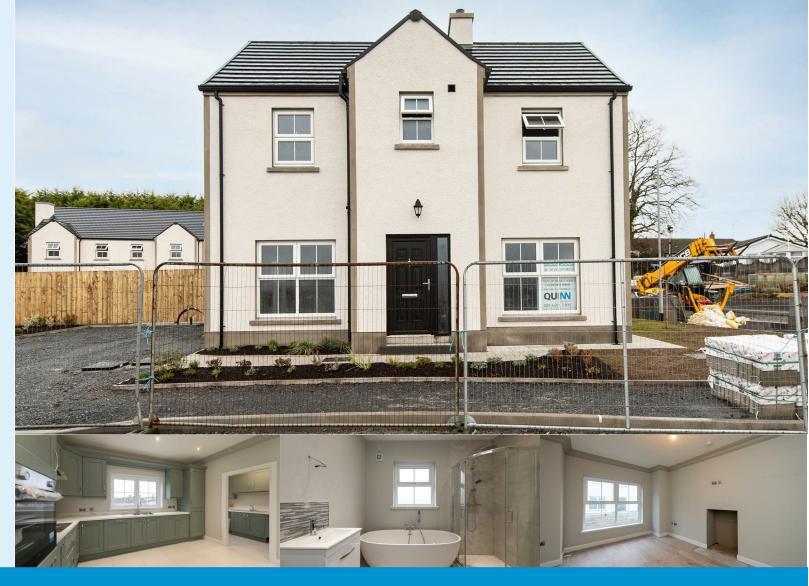

# **54 Annsfield Close** Killyleagh BT30 9PT

## **54 Annsfield Close**

Killyleagh, BT30 9PT

This semi detached home offers a lounge, with stove as standard, spacious kitchen with dining space, office/snug area, utility room and ground floor W.C.

On the first floor are three well-proportioned bedrooms including a principle bedroom with ensuite as well as a modern family bathroom.

Externally the properties will be finished with lawn and paved entertaining areas and tarmac driveway.

Please note some images included are from recent, M & L Development Ltd projects on this development.