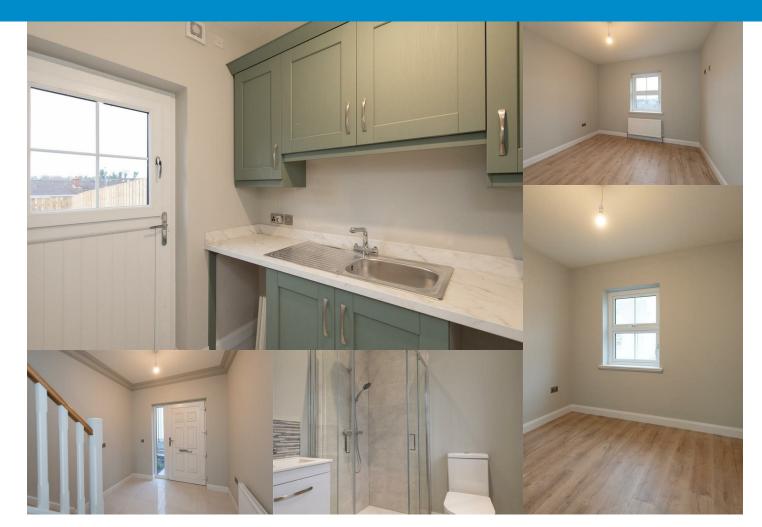

## **54 Annsfield Close**

Killyleagh, BT30 9PT

This semi detached home offers a lounge, with stove as standard, spacious kitchen with dining space, office/snug area, utility room and ground floor W.C.

On the first floor are three well-proportioned bedrooms including a principle bedroom with ensuite as well as a modern family bathroom.

Externally the properties will be finished with lawn and paved entertaining areas and tarmac driveway.

Please note some images included are from recent, M & L Development Ltd projects on this development.