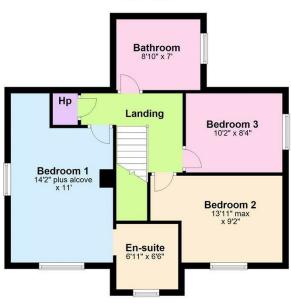

- Semi Detached Home
- Three Bedrooms, Principle En-Suite
- Lounge with Stove
- Open Plan Kitchen & Dining Area
- Snug Area & Utility Room
- Ground Floor WC
- Choice of Kitchen / Sanitry Ware
- Choice of Floor Coverings
- 10 Year NHBC Warranty
- Deposit Required to Secure Site

## **54 Annsfield Close**

Killyleagh, BT30 9PT

This semi detached home offers a lounge, with stove as standard, spacious kitchen with dining space, office/snug area, utility room and ground floor W.C.

On the first floor are three well-proportioned bedrooms including a principle bedroom with ensuite as well as a modern family bathroom.