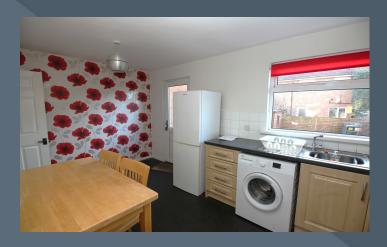

#### Features:-

- A very attractive town house with gardens to the rear and driveway to the front
- Two spacious bedrooms
- Entrance porch with inner door leading to the living room
- A generously sized living room room with an antique reclaimed black cast iron fireplace
- Inner hallway with stairs to the first floor accommodation
- Open plan kitchen with dining area including a good range of fitted high and low level units with space for appliances. Storage room or pantry under the stairs. Door to the rear garden
- Bathroom on the first floor with a white suite including bath, WC and wash hand basin
- Oil fired central heating
- PVC double glazed windows
- Tarmac driveway to the front
- Enclosed garden to the rear laid out with lawn