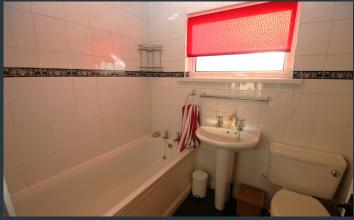

#### Features:-

- A very attractive town house with gardens to the rear and driveway to the front
- Two spacious bedrooms
- Entrance porch with inner door leading to the living room
- A generously sized living room room with an antique reclaimed black cast iron fireplace
- Inner hallway with stairs to the first floor accommodation
- Open plan kitchen with dining area including a good range of fitted high and low level units with space for appliances. Storage room or pantry under the stairs. Door to the rear garden
- Bathroom on the first floor with a white suite including bath, WC and wash hand basin
- Oil fired central heating
- PVC double glazed windows
- Tarmac driveway to the front
- Enclosed garden to the rear laid out with lawn