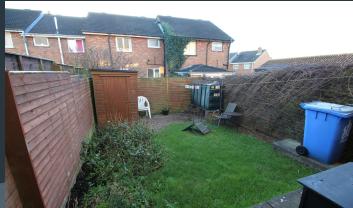

The property will immediately appeal to first time buyers and investors seeking a modern easily managed home with gardens to the rear and driveway at the front. Viewing a must!

#### Features:-

- A very attractive town house with gardens to the rear and driveway to the front
- Two spacious bedrooms
- Entrance porch with inner door leading to the living room
- A generously sized living room room with an antique reclaimed black cast iron fireplace
- Inner hallway with stairs to the first floor accommodation
- Open plan kitchen with dining area including a good range of fitted high and low level units with space for appliances. Storage room or pantry under the stairs. Door to the rear garden
- Bathroom on the first floor with a white suite including bath, WC and wash hand basin
- Oil fired central heating
- PVC double glazed windows
- Tarmac driveway to the front
- Enclosed garden to the rear laid out with lawn