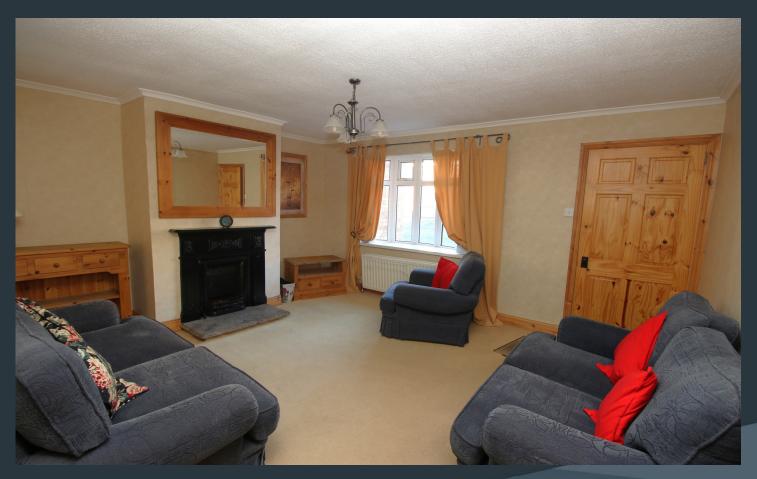

#### Features:-

- A very attractive town house with gardens to the rear and driveway to the front
- Two spacious bedrooms
- Entrance porch with inner door leading to the living room
- A generously sized living room room with an antique reclaimed black cast iron fireplace
- Inner hallway with stairs to the first floor accommodation
- Open plan kitchen with dining area including a good range of fitted high and low level units with space for appliances. Storage room or pantry under the stairs. Door to the rear garden
- Bathroom on the first floor with a white suite including bath, WC and wash hand basin
- Oil fired central heating
- PVC double glazed windows
- Tarmac driveway to the front
- Enclosed garden to the rear laid out with lawn