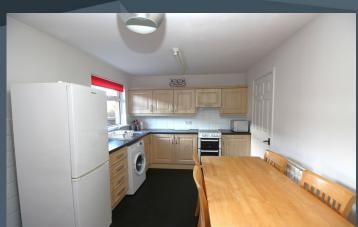

#### Features:-

- A very attractive town house with gardens to the rear and driveway to the front
- Two spacious bedrooms
- Entrance porch with inner door leading to the living room
- A generously sized living room room with an antique reclaimed black cast iron fireplace
- Inner hallway with stairs to the first floor accommodation
- Open plan kitchen with dining area including a good range of fitted high and low level units with space for appliances. Storage room or pantry under the stairs. Door to the rear garden
- Bathroom on the first floor with a white suite including bath, WC and wash hand basin
- Oil fired central heating
- PVC double glazed windows
- Tarmac driveway to the front
- Enclosed garden to the rear laid out with lawn