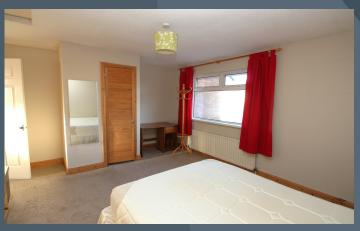

#### Features:-

- A very attractive town house with gardens to the rear and driveway to the front
- Two spacious bedrooms
- Entrance porch with inner door leading to the living room
- A generously sized living room room with an antique reclaimed black cast iron fireplace
- Inner hallway with stairs to the first floor accommodation
- Open plan kitchen with dining area including a good range of fitted high and low level units with space for appliances. Storage room or pantry under the stairs. Door to the rear garden
- Bathroom on the first floor with a white suite including bath, WC and wash hand basin
- Oil fired central heating
- PVC double glazed windows
- Tarmac driveway to the front
- Enclosed garden to the rear laid out with lawn