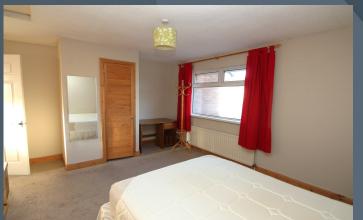

## Features:-

- •A very attractive town house with gardens to the rear and driveway to the front
- •Two spacious bedrooms
- •Entrance porch with inner door leading to the living room
- A generously sized living room room with an antique reclaimed black cast iron fireplace
- Inner hallway with stairs to the first floor accommodation
- •Open plan kitchen with dining area including a good range of fitted high and low level units with space for appliances. Storage room or pantry under the stairs. Door to the rear garden
- Bathroom on the first floor with a white suite including bath, WC and wash hand basin
- Oil fired central heating
- PVC double glazed windows
- Tarmac driveway to the front
- Enclosed garden to the rear laid out with lawn