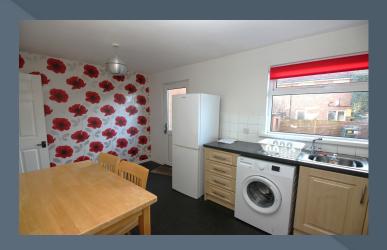

## Features:-

- •A very attractive town house with gardens to the rear and driveway to the front
- •Two spacious bedrooms
- •Entrance porch with inner door leading to the living room
- A generously sized living room room with an antique reclaimed black cast iron fireplace
- Inner hallway with stairs to the first floor accommodation
- •Open plan kitchen with dining area including a good range of fitted high and low level units with space for appliances. Storage room or pantry under the stairs. Door to the rear garden
- Bathroom on the first floor with a white suite including bath, WC and wash hand basin
- Oil fired central heating
- PVC double glazed windows
- Tarmac driveway to the front
- Enclosed garden to the rear laid out with lawn