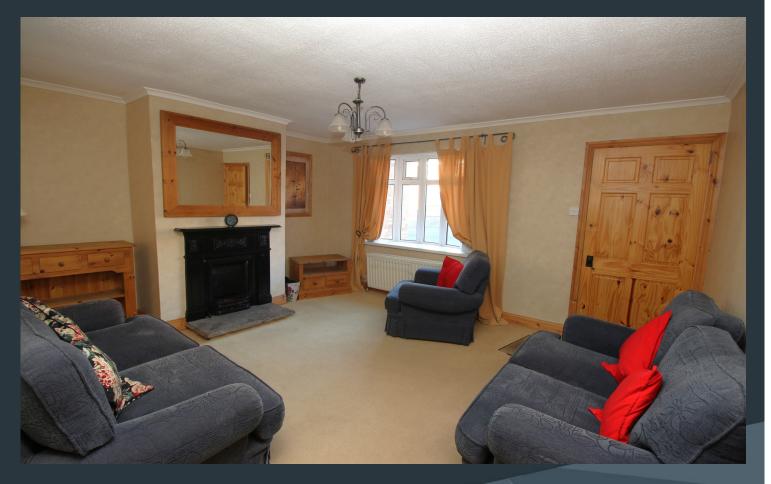

## Features:-

- •A very attractive town house with gardens to the rear and driveway to the front
- •Two spacious bedrooms
- •Entrance porch with inner door leading to the living room
- A generously sized living room room with an antique reclaimed black cast iron fireplace
- Inner hallway with stairs to the first floor accommodation
- •Open plan kitchen with dining area including a good range of fitted high and low level units with space for appliances. Storage room or pantry under the stairs. Door to the rear garden
- Bathroom on the first floor with a white suite including bath, WC and wash hand basin
- Oil fired central heating
- PVC double glazed windows
- Tarmac driveway to the front
- Enclosed garden to the rear laid out with lawn