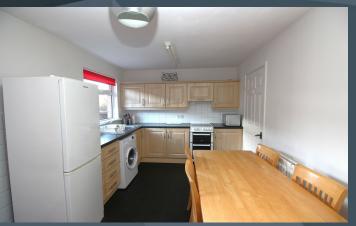

## Features:-

- •A very attractive town house with gardens to the rear and driveway to the front
- •Two spacious bedrooms
- •Entrance porch with inner door leading to the living room
- A generously sized living room room with an antique reclaimed black cast iron fireplace
- Inner hallway with stairs to the first floor accommodation
- •Open plan kitchen with dining area including a good range of fitted high and low level units with space for appliances. Storage room or pantry under the stairs. Door to the rear garden
- Bathroom on the first floor with a white suite including bath, WC and wash hand basin
- Oil fired central heating
- PVC double glazed windows
- Tarmac driveway to the front
- Enclosed garden to the rear laid out with lawn