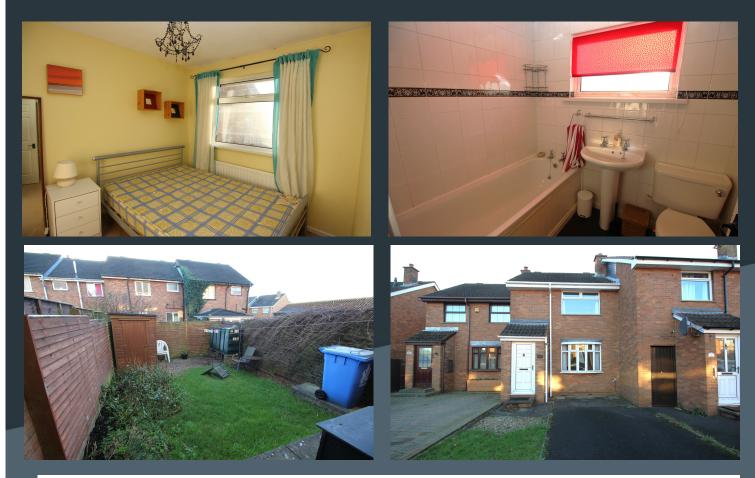

## Features:-

- •A very attractive town house with gardens to the rear and driveway to the front
- •Two spacious bedrooms
- •Entrance porch with inner door leading to the living room
- A generously sized living room room with an antique reclaimed black cast iron fireplace
- Inner hallway with stairs to the first floor accommodation
- •Open plan kitchen with dining area including a good range of fitted high and low level units with space for appliances. Storage room or pantry under the stairs. Door to the rear garden
- Bathroom on the first floor with a white suite including bath, WC and wash hand basin
- Oil fired central heating
- PVC double glazed windows
- Tarmac driveway to the front
- Enclosed garden to the rear laid out with lawn