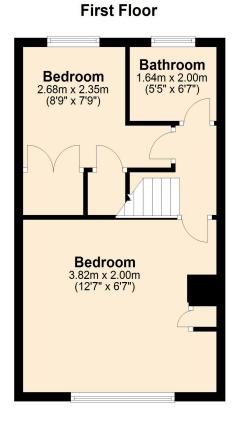

### **Ground Floor**

Illustrations are for identification purposes only. Measurements are approximate using a laser measuring device. Plan produced using PlanUp.

## Features:-

- •A very attractive town house with gardens to the rear and driveway to the front
- •Two spacious bedrooms
- •Entrance porch with inner door leading to the living room
- A generously sized living room room with an antique reclaimed black cast iron fireplace
- Inner hallway with stairs to the first floor accommodation
- •Open plan kitchen with dining area including a good range of fitted high and low level units with space for appliances. Storage room or pantry under the stairs. Door to the rear garden
- Bathroom on the first floor with a white suite including bath, WC and wash hand basin
- Oil fired central heating
- PVC double glazed windows
- Tarmac driveway to the front
- Enclosed garden to the rear laid out with lawn