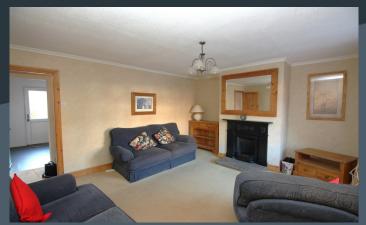

## Features:-

- •A very attractive town house with gardens to the rear and driveway to the front
- •Two spacious bedrooms
- •Entrance porch with inner door leading to the living room
- A generously sized living room room with an antique reclaimed black cast iron fireplace
- Inner hallway with stairs to the first floor accommodation
- •Open plan kitchen with dining area including a good range of fitted high and low level units with space for appliances. Storage room or pantry under the stairs. Door to the rear garden
- Bathroom on the first floor with a white suite including bath, WC and wash hand basin
- Oil fired central heating
- PVC double glazed windows
- Tarmac driveway to the front
- Enclosed garden to the rear laid out with lawn