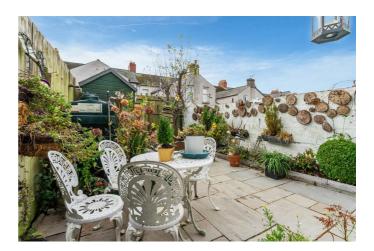

#### **OUTSIDE**

Paved front garden, enclosed south facing garden to rear with outside tap.