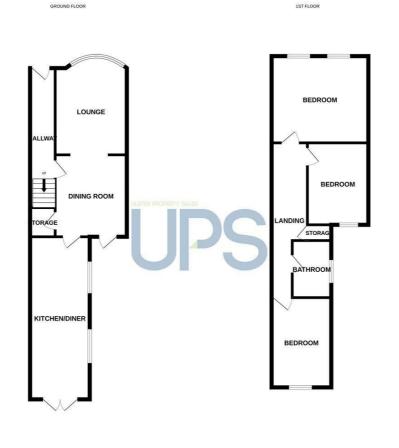

#### **Floor Plan**

Whils every attempt has been made to ensure the accuracy of the Booplan contained here, measurements of doors, windowy, norms and any other liters are approximate and no responsibility is taken to any error, omission or min-statement. This plan is for illustrative purposes only and should be used as such by any stospective purchaser. The services, systems and applicance's shown have not been tested and no guarantee las to their operability or efficiency can be given.

# THE ACCOMMODATION COMPRISES ON THE GROUND FLOOR

### ENTRANCE

#### Composite front door.

#### LOUNGE 12'5" x 10'2" (3.8 x 3.1)

Open plan to dining. Feature cornice. Bay window.

#### DINING ROOM 11'9" x 10'5" (3.6 x 3.2)

Built in storage. Feature cornice.

#### KITCHEN 23'3" x 8'6" (7.1 x 2.6)

Excellent range of high and low level units, granite worktops, extractor fan, belfast sink, plumbed for dishwasher / washing machine, ceramic tiled floor and part tiled walls. Access to south facing garden.

#### **ON THE FIRST FLOOR**

#### BEDROOM ONE 13'9" x 10'2" (4.2 x 3.1)

Basin with vanity unit. Solid wood floor.

#### BEDROOM TWO 11'1" x 8'6" (3.4 x 2.6)

Enclosed shower.

BEDROOM THREE 13'5" x 8'2" (4.1 x 2.5)

Solid wood floor.

### BATHROOM

Modern white suite comprising panel bath with shower over, low flush W.C, wash hand basin with built in storage, electric shower, partl tiled walls.

#### **OUTSIDE**

Paved front garden, enclosed south facing garden to rear with outside tap.