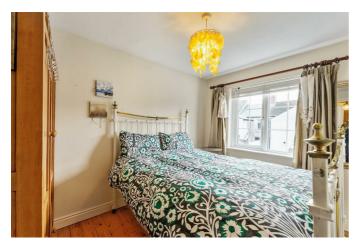

#### BEDROOM ONE 13'9" x 10'2" (4.2 x 3.1)

Basin with vanity unit. Solid wood floor.

### BATHROOM

Modern white suite comprising panel bath with shower over, low flush W.C, wash hand basin with built in storage, electric shower, partl tiled walls.