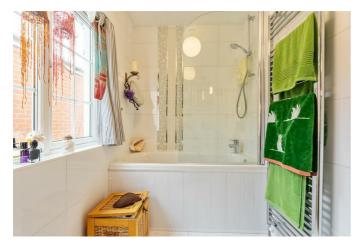

### BATHROOM

Modern white suite comprising panel bath with shower over, low flush W.C, wash hand basin with built in storage, electric shower, partl tiled walls.