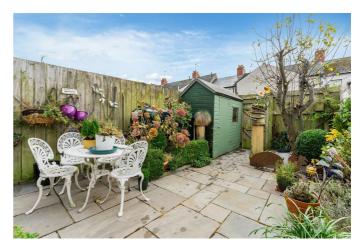

#### **OUTSIDE**

Paved front garden, enclosed south facing garden to rear with outside tap.