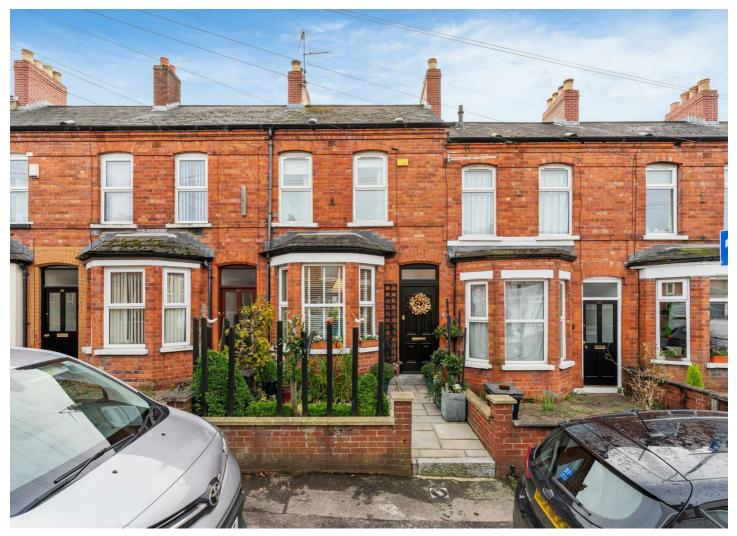

## 42 Ethel Street, Belfast, BT9 7FW

## Price Guide £225,000

Conveniently located off the Lisburn Road, close to many restaurants and boutiques, this attractive mid terrace property offers potential purchasers the opportunity to purchase in one of the most popular areas of South Belfast. Bright and spacious the accommodation comprises open plan living / dining, large fitted kitchen, three good sized bedrooms and modern bathroom suite. A major advantage is the generous south facing garden to rear. Oil fired central heating and PVC double glazing have also been installed. With close proximity to the City Centre, main hospitals, an abundance of social and recreational amenities and excellent transport links, this area is proving extremely popular with first time buyers or investors seeking a lucrative rental income.

- · Beautifully Presented Terraced Home · Open Plan Lounge / Dining
- Excellent Kitchen With Double Doors
   Three Good Sized Bedrooms Leading To South Facing Garden
- First Floor Bathroom Suite
- PVC Double Glazed Windows
- Oil Fired Central Heating
- Convenient Location With Walking Distance To Shops, Restaurants & Many Other Amenities