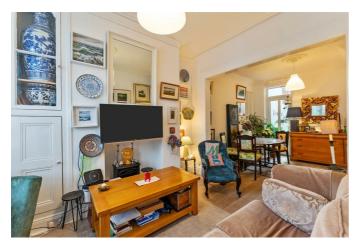

#### LOUNGE 12'5" x 10'2" (3.8 x 3.1)

Open plan to dining. Feature cornice. Bay window.

#### DINING ROOM 11'9" x 10'5" (3.6 x 3.2)

Built in storage. Feature cornice.