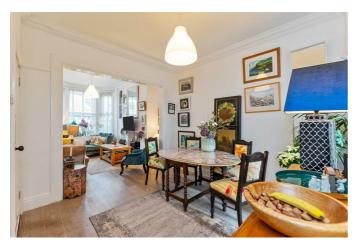

the City Centre, main hospitals, an abundance of social and recreational amenities and excellent transport links, this area is proving extremely popular with first time buyers or investors seeking a lucrative rental income.

- · Beautifully Presented Terraced Home · Open Plan Lounge / Dining
- Excellent Kitchen With Double Doors
   Three Good Sized Bedrooms Leading To South Facing Garden
- First Floor Bathroom Suite
- PVC Double Glazed Windows
- Oil Fired Central Heating
- Convenient Location With Walking Distance To Shops, Restaurants & Many Other Amenities



# THE ACCOMMODATION COMPRISES ON THE GROUND FLOOR

### ENTRANCE



#### Composite front door.

#### LOUNGE 12'5" x 10'2" (3.8 x 3.1)



Open plan to dining. Feature cornice. Bay window.

#### DINING ROOM 11'9" x 10'5" (3.6 x 3.2)



Built in storage. Feature cornice.

#### KITCHEN 23'3" x 8'6" (7.1 x 2.6)



Excellent range of high and low level units, granite worktops, extractor fan, belfast sink, plumbed for dishwasher / washing machine, ceramic tiled floor and part tiled walls. Access to south facing garden.

#### **ON THE FIRST FLOOR**



#### BEDROOM ONE 13'9" x 10'2" (4.2 x 3.1)



Basin with vanity unit. Solid wood floor.

#### BEDROOM TWO 11'1" x 8'6" (3.4 x 2.6)



Enclosed shower.

BEDROOM THREE 13'5" x 8'2" (4.1 x 2.5)



Solid wood floor.

### BATHROOM



Modern white suite comprising panel bath with shower over, low flush W.C, wash hand basin with built in storage, electric shower, partl tiled walls.

#### **OUTSIDE**



Paved front garden, enclosed south facing garden to rear with outside tap.



####