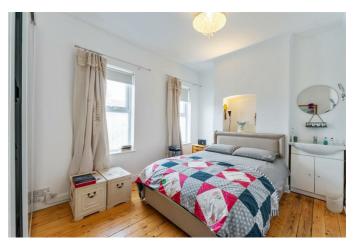

#### BEDROOM ONE 13'9" x 10'2" (4.2 x 3.1)

Basin with vanity unit. Solid wood floor.