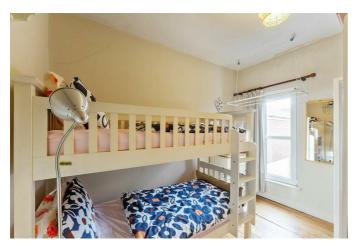

#### BEDROOM TWO 11'1" x 8'6" (3.4 x 2.6)

Enclosed shower.

BEDROOM THREE 13'5" x 8'2" (4.1 x 2.5)

Solid wood floor.