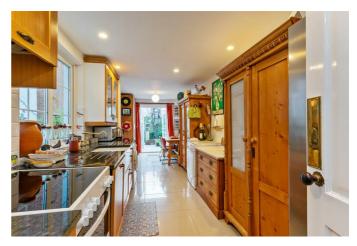

#### KITCHEN 23'3" x 8'6" (7.1 x 2.6)

Excellent range of high and low level units, granite worktops, extractor fan, belfast sink, plumbed for dishwasher / washing machine, ceramic tiled floor and part tiled walls. Access to south facing garden.