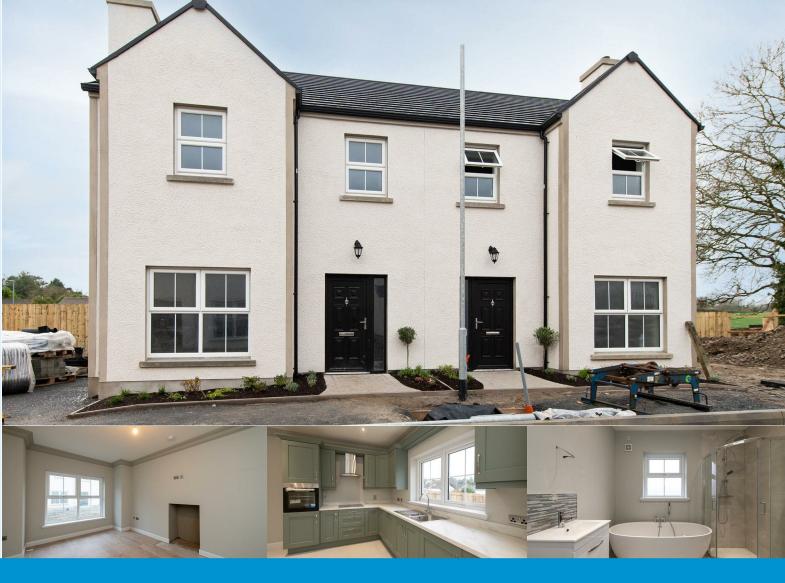

# 32 Annsfield Close Killyleagh **BT30 9PT**

- Semi Detached Home
- Three Bedrooms, Principle En-Suite
- Lounge with Stove
- Open Plan Kitchen & Dining Area
- Utility Room
- Ground Floor WC
- Choice of Kitchen / Sanitry Ware
- Choice of Floor Coverings
- 10 Year NHBC Warranty
- Deposit Required to Secure Site

## **32 Annsfield Close**

Killyleagh, BT30 9PT

Directions

We are delighted to release of the next phase of these fantastic homes in the Annsfield Close development by NHBC accredited M&L Property Developments Limited , located in the highly sought Downpatrick Road area of Killyleagh.

This semi detached home offers a lounge, with stove as standard, spacious kitchen with dining space, utility room and ground floor W.C.

Externally the properties are finished with lawn and paved entertaining areas and tarmac driveway.

Please note some images included are from recent, M & L Development Ltd projects on this development.