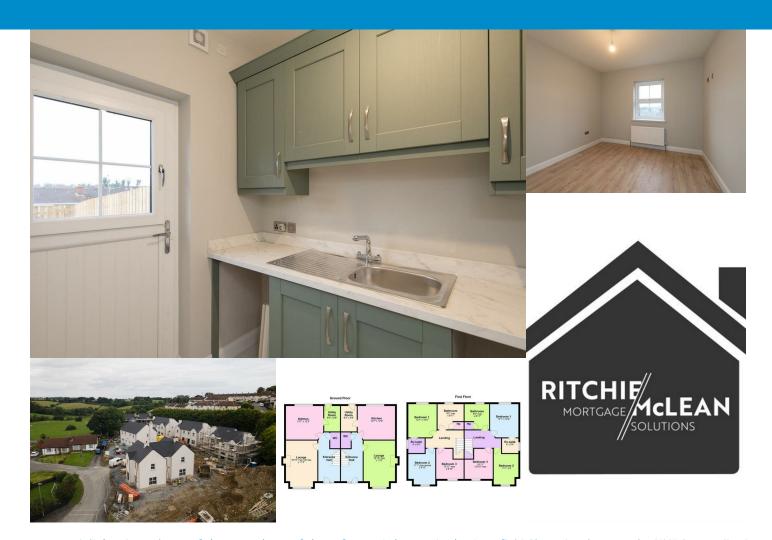

- Semi Detached Home
- Three Bedrooms, Principle En-Suite
- Lounge with Stove
- Open Plan Kitchen & Dining Area
- Utility Room
- Ground Floor WC
- Choice of Kitchen / Sanitry Ware
- Choice of Floor Coverings
- 10 Year NHBC Warranty
- Deposit Required to Secure Site

This semi detached home offers a lounge, with stove as standard, spacious kitchen with dining space, utility room and ground floor W.C.

Externally the properties are finished with lawn and paved entertaining areas and tarmac driveway.

Please note some images included are from recent, M & L Development Ltd projects on this development.