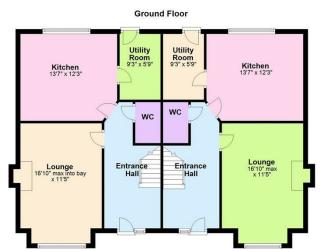

- Semi Detached Home
- Three Bedrooms, Principle En-Suite
- Lounge with Stove
- Open Plan Kitchen & Dining Area
- Utility Room
- Ground Floor WC
- Choice of Kitchen / Sanitry Ware
- Choice of Floor Coverings
- 10 Year NHBC Warranty
- Deposit Required to Secure Site

This semi detached home offers a lounge, with stove as standard, spacious kitchen with dining space, utility room and ground floor W.C.

Externally the properties are finished with lawn and paved entertaining areas and tarmac driveway.