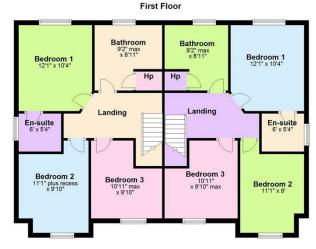

- Semi Detached Home
- Three Bedrooms, Principle En-Suite
- Lounge with Stove
- Open Plan Kitchen & Dining Area
- Utility Room
- Ground Floor WC
- Choice of Kitchen / Sanitry Ware
- Choice of Floor Coverings
- 10 Year NHBC Warranty
- Deposit Required to Secure Site

This semi detached home offers a lounge, with stove as standard, spacious kitchen with dining space, utility room and ground floor W.C.

Externally the properties are finished with lawn and paved entertaining areas and tarmac driveway.