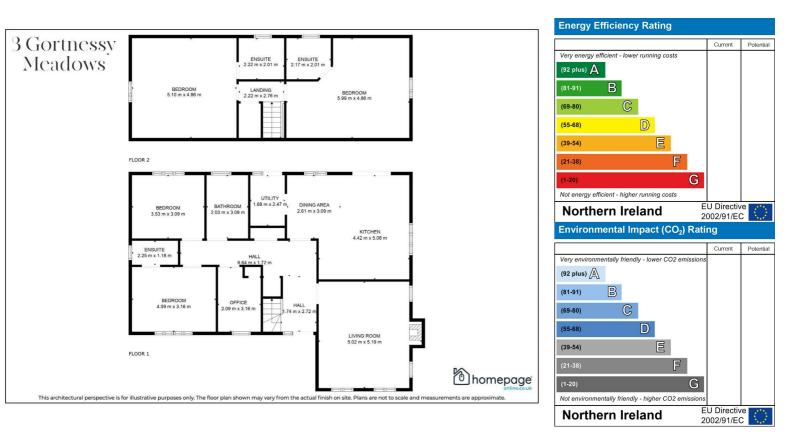

The accommodation comprises an inviting reception hall with contemporary flooring, the living room offers stunning views to the front and a wood-burning stove ensuring a warm and relaxing atmosphere. The magnificent open plan kitchen / dining with a separate utility room features a range of integrated appliances and feature centre island. This Chalet Bungalow style has 3 generous double bedrooms, master ensuite and family bathroom on the ground floor.

On the first floor there is a hotpress and 2 large bedrooms with wooden floor throughout, each with their own shower room and full length built in storage with vanity unit. Conveniently located just minutes from the city, Gortnessy Meadows offers the ideal balance of city access and a peaceful rural setting.