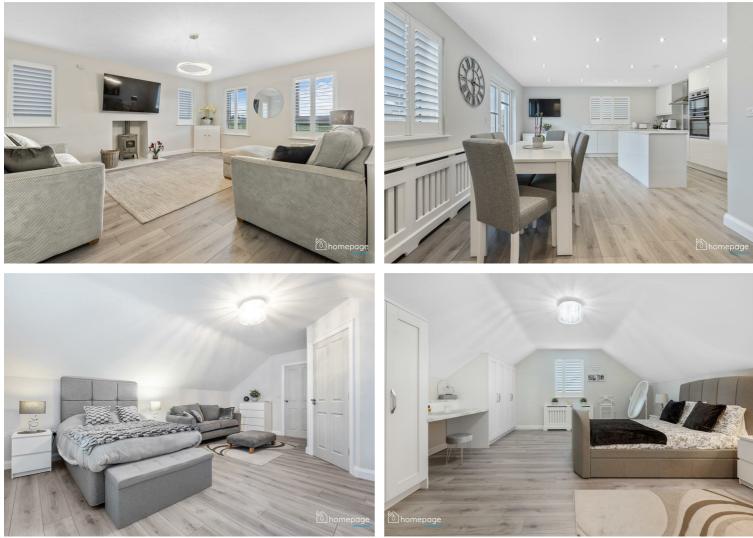

The accommodation comprises an inviting reception hall with contemporary flooring, the living room offers stunning views to the front and a wood-burning stove ensuring a warm and relaxing atmosphere. The magnificent open plan kitchen / dining with a separate utility room features a range of integrated appliances and feature centre island. This Chalet Bungalow style has 3 generous double bedrooms, master ensuite and family bathroom on the ground floor.

On the first floor there is a hotpress and 2 large bedrooms with wooden floor throughout, each with their own shower room and full length built in storage with vanity unit. Conveniently located just minutes from the city, Gortnessy Meadows offers the ideal balance of city access and a peaceful rural setting.

GENEROUS LIVING ROOM WITH SOLID FUEL

- CONTEMPORARY KITCHEN WITH ISLAND & INTEGRATED APPLIANCES
- MODERN FAMILY BATHROOM LOCATED ON THE GROUND FLOOR
- OIL-FIRED CENTRAL HEATING & PVC DOUBLE-GLAZED WINDOWS
- PRIVATE REAR GARDEN AND TARMAC
  DRIVEWAY WITH AMPLE PARKING
- BREATHTAKING VIEWS OF THE SURROUNDING COUNTRYSIDE
- SUPERB FINISHES THROUGHOUT