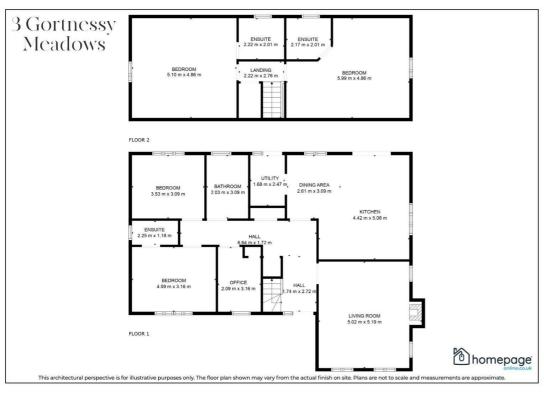

The accommodation comprises an inviting reception hall with contemporary flooring, the living room offers stunning views to the front and a wood-burning stove ensuring a warm and relaxing atmosphere. The magnificent open plan kitchen / dining with a separate utility room features a range of integrated appliances and feature centre island. This Chalet Bungalow style has 3 generous double bedrooms, master ensuite and family bathroom on the ground floor.

On the first floor there is a hotpress and 2 large bedrooms with wooden floor throughout, each with their own shower room and full length built in storage with vanity unit.

Conveniently located just minutes from the city, Gortnessy Meadows offers the ideal balance of city