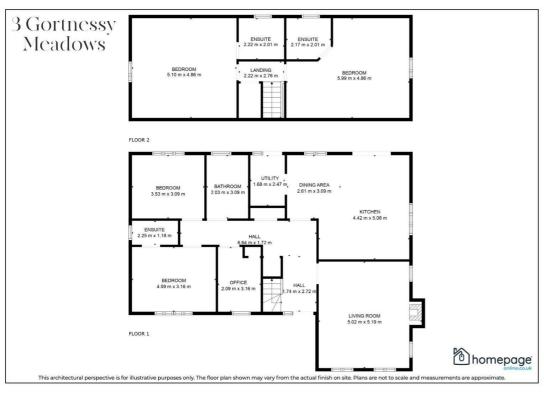

The accommodation comprises an inviting reception hall with contemporary flooring, the living room offers stunning views to the front and a wood-burning stove ensuring a warm and relaxing atmosphere. The magnificent open plan kitchen / dining with a separate utility room features a range of integrated appliances and feature centre island. This Chalet Bungalow style has 3 generous double bedrooms, master ensuite and family bathroom on the ground floor.

On the first floor there is a hotpress and 2 large bedrooms with wooden floor throughout, each with their own shower room and full length built in storage with vanity unit.

Conveniently located just minutes from the city, Gortnessy Meadows offers the ideal balance of city access and a passeful rural setting.