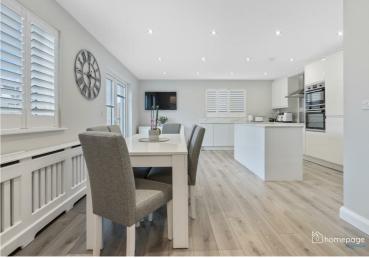

The accommodation comprises an inviting reception hall with contemporary flooring, the living room offers stunning views to the front and a wood-burning stove ensuring a warm and relaxing atmosphere. The magnificent open plan kitchen / dining with a separate utility room features a range of integrated appliances and feature centre island. This Chalet Bungalow style has 3 generous double bedrooms, master ensuite and family bathroom on the ground floor.

  GENEROUS LIVING ROOM WITH SOLID FUEL

  STOVE
- CONTEMPORARY KITCHEN WITH ISLAND & INTEGRATED APPLIANCES
- MODERN FAMILY BATHROOM LOCATED ON THE GROUND FLOOR
- OIL-FIRED CENTRAL HEATING & PVC DOUBLE-GLAZED WINDOWS
- PRIVATE REAR GARDEN AND TARMAC DRIVEWAY WITH AMPLE PARKING
- BREATHTAKING VIEWS OF THE SURROUNDING COUNTRYSIDE
- SUPERB FINISHES THROUGHOUT