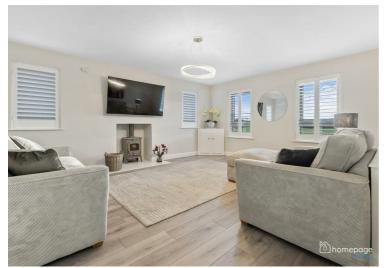

The accommodation comprises an inviting reception hall with contemporary flooring, the living room offers stunning views to the front and a wood-burning stove ensuring a warm and relaxing atmosphere. The magnificent open plan kitchen / dining with a separate utility room features a range of integrated appliances and feature centre island. This Chalet Bungalow style has 3 generous double bedrooms, master ensuite and family bathroom on the ground floor.

  GENEROUS LIVING ROOM WITH SOLID FUEL

  STOVE
- CONTEMPORARY KITCHEN WITH ISLAND & INTEGRATED APPLIANCES
- MODERN FAMILY BATHROOM LOCATED ON THE GROUND FLOOR
- OIL-FIRED CENTRAL HEATING & PVC DOUBLE-GLAZED WINDOWS
- PRIVATE REAR GARDEN AND TARMAC DRIVEWAY WITH AMPLE PARKING
- BREATHTAKING VIEWS OF THE SURROUNDING COUNTRYSIDE
- SUPERB FINISHES THROUGHOUT