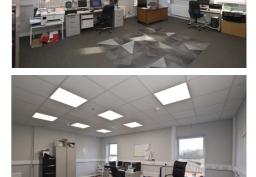

### DESCRIPTION

Office suite in four rooms, offering well appointed accommodation in a town centre location. It is accessed via a communal entrance and lobby. It is finished to include upvc windows, carpeted flooring, plastered and painted or wallpapered walls and gas central heating. It would suite a wide variety of office users.

ACCOMMODATION

Office Suite c.800 sq.ft. (74.6 sq.m.) Plus WC

TOTAL c.800 sq.ft. (74.6 sq.m.)

Suite 2, 3 Church Street, Newtownards BT23 4AN Telephone +44 (0)28 9131 3830 e-mail: gareth@trcommercial.co.uk