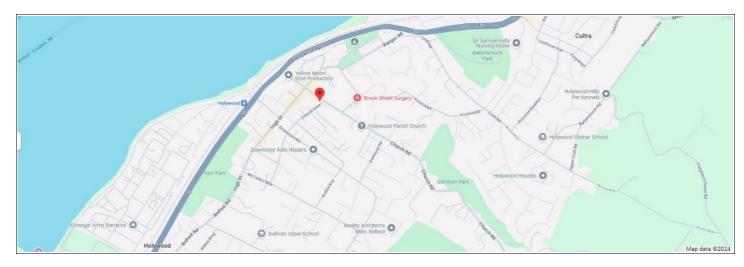

## LOCATION

This is an excellent second floor office suite, located on the corner of Church View and Church Road in the affluent County Down town of Holywood and directly opposite a large surface carpark. Neighbouring occupiers include Tesco, Urban Orchard, LuLu Blu, SPM Dawson Whyte, S Clarke Consulting and Message Pad.