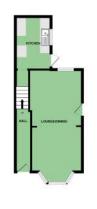

# Ground Floor

- Reception Hall
- Open Plan Living/Dining Room 23' x 10'10"
- Kitchen 10'9" x 7'3"