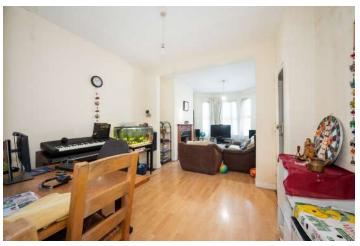

# Ground Floor

- Reception Hall
- Open Plan Living/Dining Room 23' x 10'10"
- Kitchen 10'9" x 7'3"