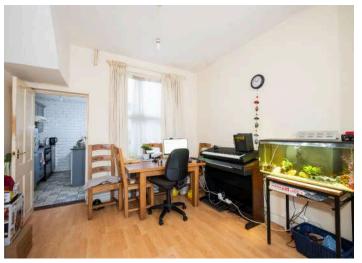

# Ground Floor

- Reception Hall
- Open Plan Living/Dining Room 23' x 10'10"
- Kitchen 10'9" x 7'3"