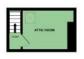

# ROOM DETAILS

# Ground Floor

- Reception Hall
- Open Plan Living/Dining Room 23' x 10'10"
- Kitchen 10'9" x 7'3"

# First Floor

- Landing
- Bedroom One 13'7" x 10'9"
- Bedroom Two 10' x 7'10"
- Bathroom

#### Second Floor

• Floored Roofspace 10'10" x 8'5"

# Outside

- Enclosed Rear Courtyard
- Oil Tank
- Access Gate to Rear Alleyway