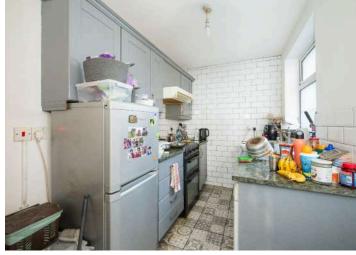

# Ground Floor

- Reception Hall
- Open Plan Living/Dining Room 23' x 10'10"
- Kitchen 10'9" x 7'3"