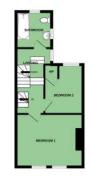

# First Floor

- Landing
- Bedroom One 13'7" x 10'9"
- Bedroom Two 10' x 7'10"
- Bathroom