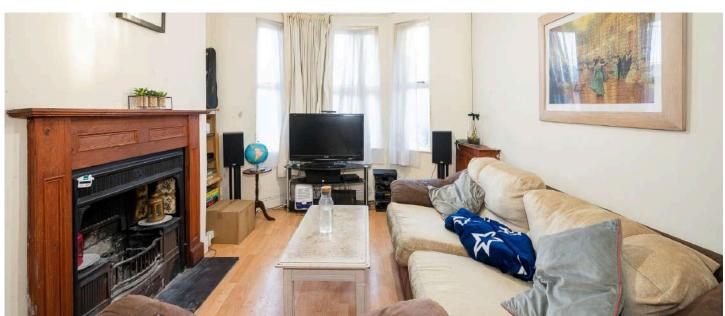

# Ground Floor

- Reception Hall
- Open Plan Living/Dining Room 23' x 10'10"
- Kitchen 10'9" x 7'3"