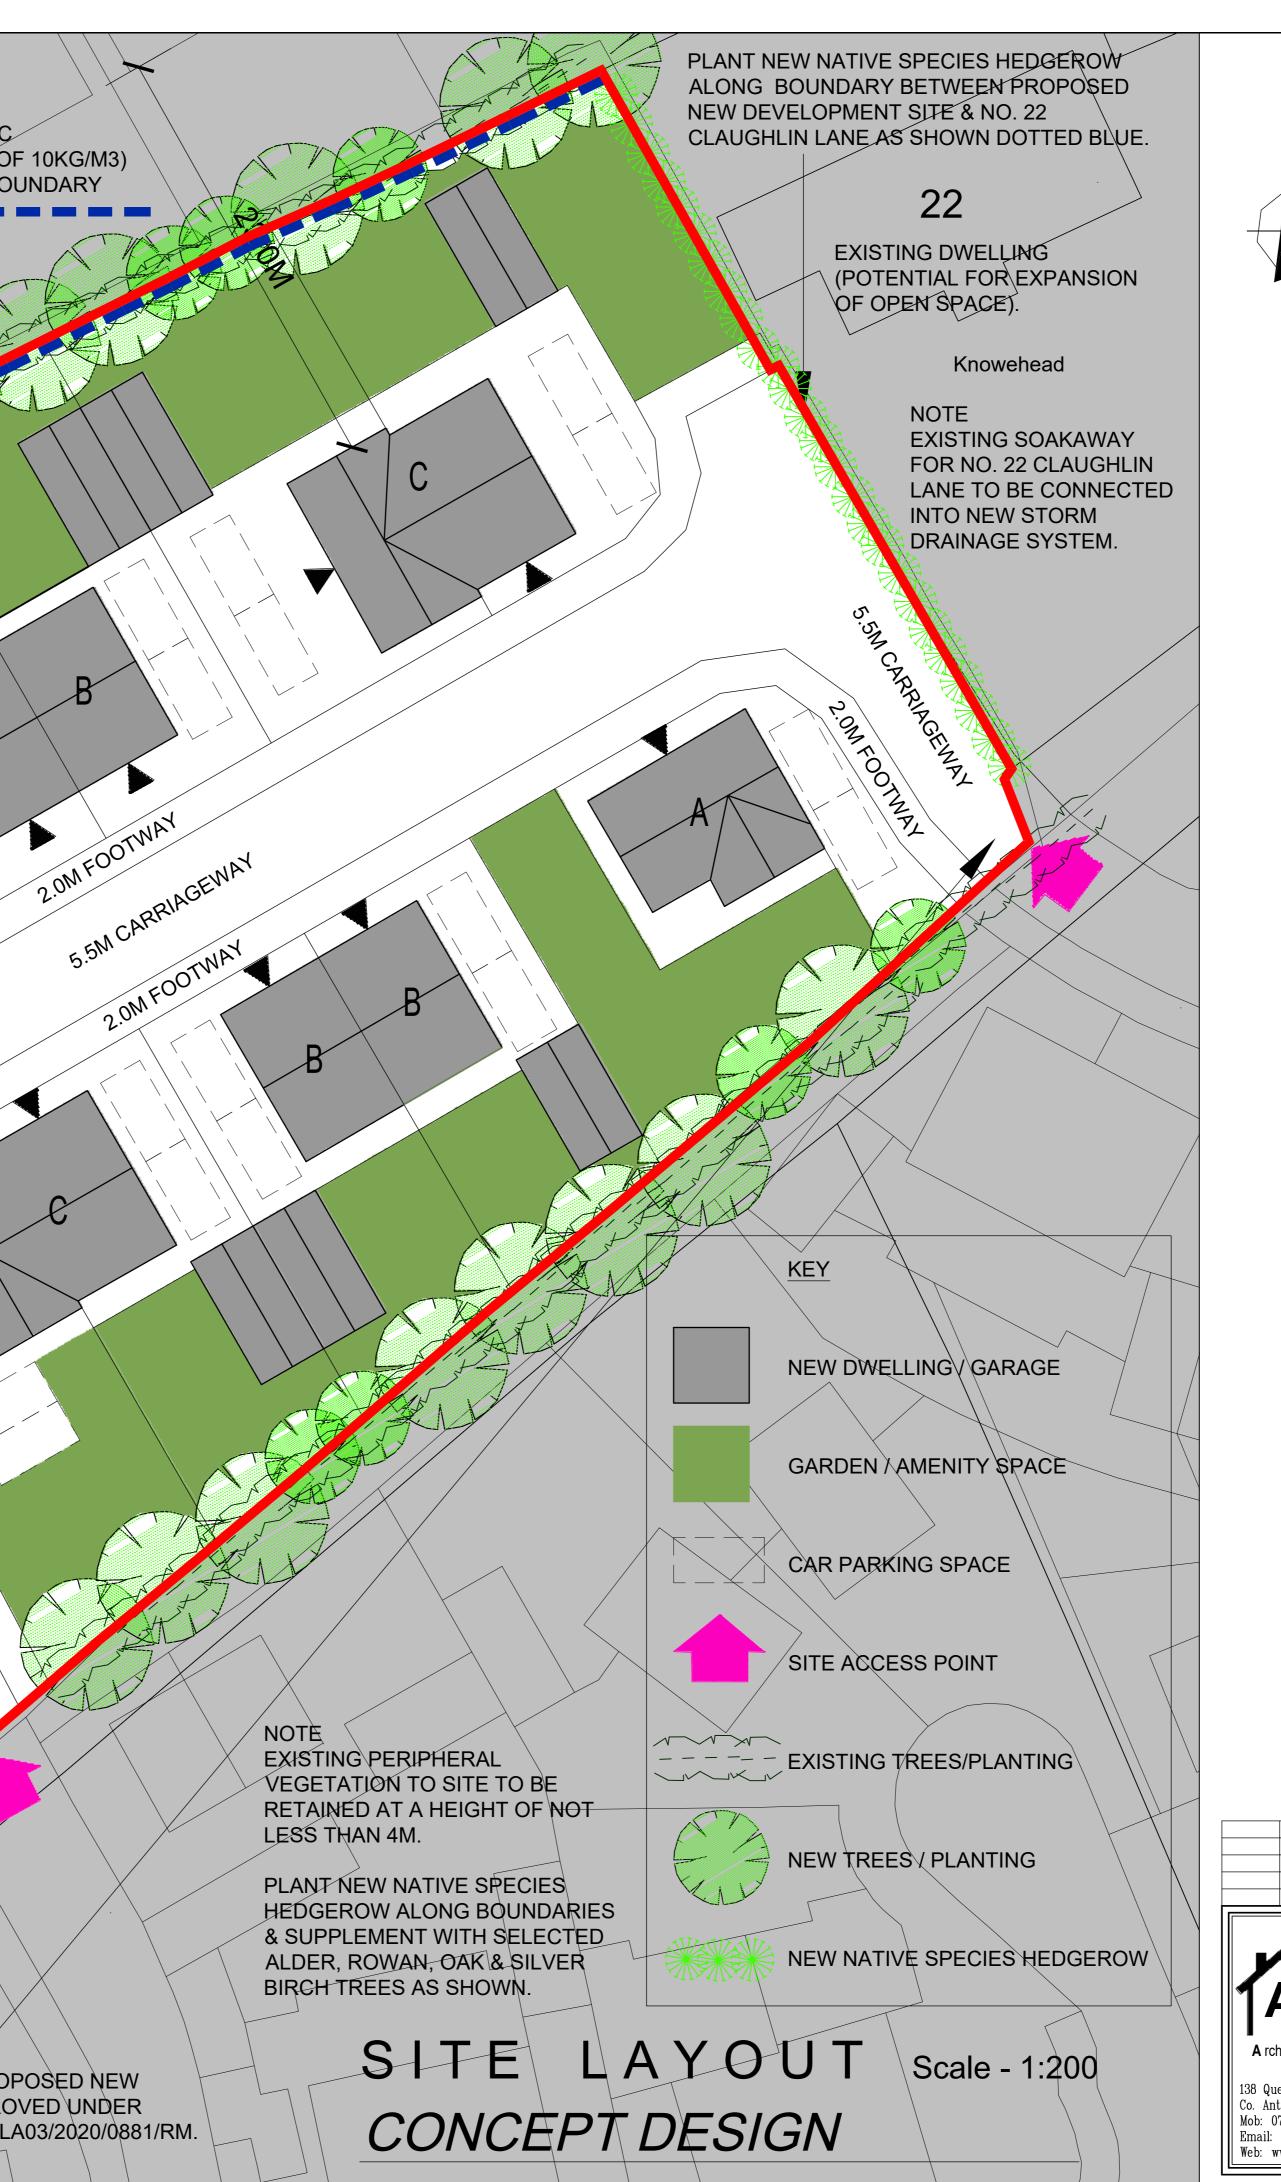

NÒTE APPLICATION FOR MAJOR URBAN EXTENSION TO INCLUDE 699 NO. NEW RESIDENTIAL UNITS, PUBLIC **OPEN SPACES & ASSOCIATED** DEVELOPMENT (APPROVED UNDER PLANNING REFERENCE LA03/2020/0881/RM), SHOWN OUTLINED & SHADED IN GREY.

NŐTE SITE ACCESSED VIA PROPOSED NEW ROADS NETWORK APPROVED UNDER PLANNING REFERENCE LA03/2020/0881/RM.

2.0M FOOTWAY

5.5M CARRIAGENAY

2.0M FOOTWAY

PROPOSED HOUSE TYPES A - 4 BEDROOM, 2 STOREY DETACHED HOUSE B - 3 BEDROOM, 2 STOREY SEMI-DETACHED HOUSE C - 3 BEDROOM, 2 STOREY SEMI-DETACHED HOUSE

PROVIDE 2M HIGH ACOUSTIC SCREENING (MIN. DENSITY OF 10KG/M3) ALONG NORTH WESTERN BOUNDARY AS SHOWN THUS: 💻 💻

|                                                                                                                                                                            | CLIENT:   | Mr. Jim Strange                                                                                                               |           |         |         |       |  |
|----------------------------------------------------------------------------------------------------------------------------------------------------------------------------|-----------|-------------------------------------------------------------------------------------------------------------------------------|-----------|---------|---------|-------|--|
| A.C.E.<br>chitectura Services Ltd.<br>ueen Street, Ballymena,<br>ntrim BT42 2BQ<br>07745 027121<br>: info@acearchitecturalservices.com<br>www.acearchitecturalservices.com | PROJECT:  | Proposed New Housing Development Consisting of<br>14 No. New Dwellings at Land South West of 22<br>Claughlin Lane, Ballyclare |           |         |         |       |  |
|                                                                                                                                                                            | TITLE:    | Concept Design                                                                                                                |           |         |         |       |  |
|                                                                                                                                                                            | PROJECT N | 0.: A23/28                                                                                                                    | DRAWN BY: | G.L.    | SCALES: | 1:200 |  |
|                                                                                                                                                                            | DRAWING N | 10.: 03                                                                                                                       | DATE:     | Jul. 24 |         |       |  |