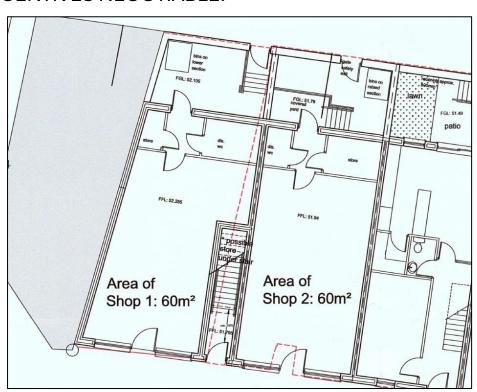

## CIRCA. 60 SQ M / 645 SQ FT - NEWLY CONSTRUCTED - AVAILABLE JANUARY 2025

GUIDE RENT: £700 PER MONTH RATES: TO BE CONFIRMED.

PROPERTY FEATURES & FLOORPLANS OVERLEAF...

www.tomhenryandco.com

#### MAP & FLOORPLANS FOR I.D. PURRPOSES ONLY.